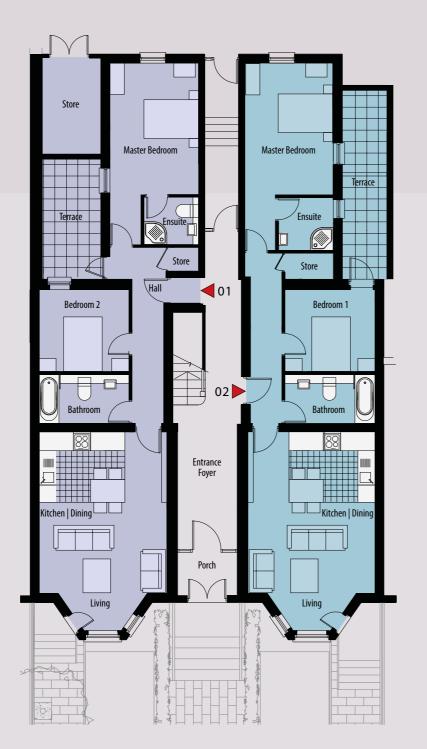

## **GROUND FLOOR** APARTMENTS

**APARTMENTS 1 & 2** 

Stylishly laid out, these large two bedroom apartments benefit from original high ceilings, large living/dining areas with beautiful views to the street along with private terraces at the rear. The apartments also have private doors to their living rooms which allow residents easy access to their dedicated parking space outside.

### **APARTMENT 01**

| Entrance Hall             |             |               |
|---------------------------|-------------|---------------|
| Kitchen   Dining   Living | 5.65 x 4.46 | 18'6" x 14'6" |
| Master Bedroom            | 6.32 x 3.08 | 20'7" x 10'1" |
| Ensuite                   | 1.90 x 1.65 | 6'2" x 5'4"   |
| Bedroom 2                 | 3.13 x 2.85 | 10'3" x 9'3"  |
| Bathroom                  | 3.13 x 1.70 | 10'3" x 5'6"  |
| Terrace                   |             |               |

### APARTMENT 02

Entrance Hall

| Kitchen   Dining   Living | 5.65 x 4.43 | 18'6" x 14'5" |
|---------------------------|-------------|---------------|
| Master Bedroom            | 6.54 x 3.08 | 21'5" x 10'1" |
| Ensuite                   | 1.91 x 1.85 | 6'3″ x 6'1″   |
| Bedroom 2                 | 3.13 x 2.85 | 10'3" x 9'3"  |
| Bathroom                  | 3.13 x 1.70 | 10'3" x 5'6"  |
| Terrace                   |             |               |