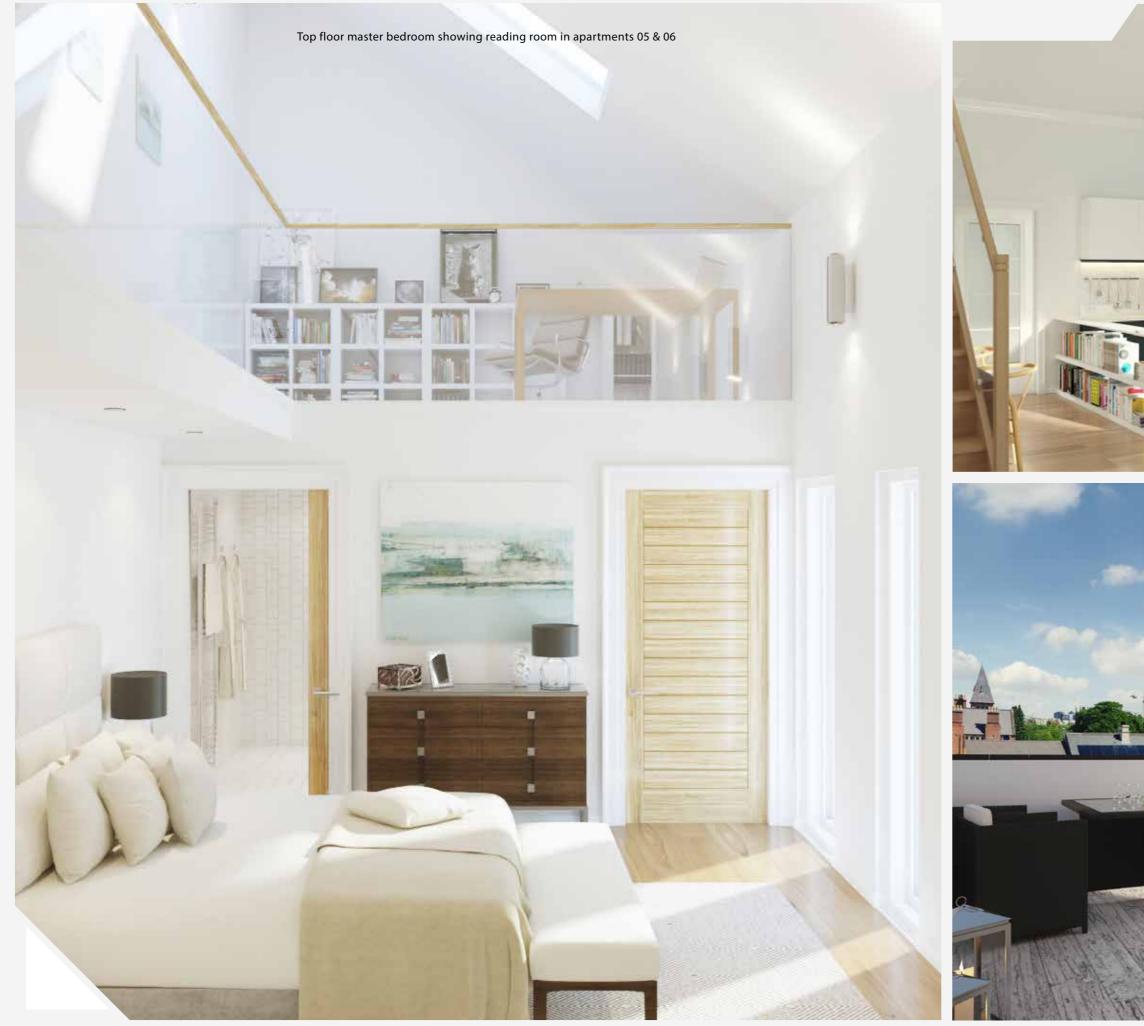

### Roof terrace of apartments 05 & 06

# SECOND & THIRD FLOOR PENTHOUSE APARTMENTS

PENTHOUSE APARTMENTS 05 & 06

These penthouse apartments are unrivalled in their size and layout. At almost 1500sqft each they provide living and entertainment accommodation unlike any other apartments in BT9. Each penthouse has a large living and dining area with two spacious bedrooms.

Void

Void

Their master bedrooms also benefit from additional space in the form of private study areas above the ensuite bathrooms which provide invaluable work and storage space filled with natural light. On the third floor both penthouses take their residents to another level with breath taking views from large private terraces over Belfast and towards Cavehill. The views from these apartments are truly unique and have to be seen to be fully appreciated.