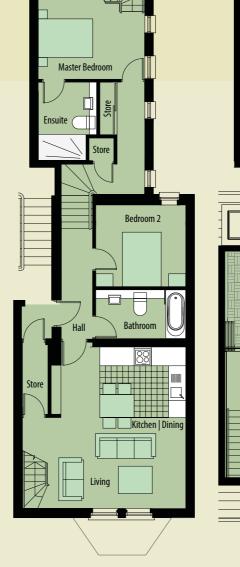

### **APARTMENTS 3 & 4**

These large first floor two bedroom apartments provide a spacious and stylish living accommodation with stunning views onto the tree lined street below. Apartment 3 has a larger living and dining area but both apartments provide an exceptionally high standard of living accommodation, along with the benefit of a dedicated secure parking space in a private car park accessed from Wellesley Avenue.

### **APARTMENT 03**

| Entrance Hall             |             |               |
|---------------------------|-------------|---------------|
| Kitchen   Dining   Living | 5.63 x 4.46 | 18'6" x 14'6" |
| Master Bedroom            | 3.48 x 3.78 | 11'4" x 12'4" |
| Ensuite                   | 2.41 x 2.04 | 7′9″ x 6′7″   |
| Bedroom 2                 | 3.13 x 2.85 | 10'3" x 9'3"  |
| Bathroom                  | 3.13 x 1.70 | 10'3" x 5'6"  |

### APARTMENT 04 Entrance Hall

| Kitchen   Dining   Living | 6.81 x 5.63 | 22'3" x 18'6" |
|---------------------------|-------------|---------------|
| Master Bedroom            | 3.48 x 3.70 | 11'4" x 12'1" |
| Ensuite                   | 2.41 x 2.04 | 7′9″ x 6′7″   |
| Bedroom 2                 | 3.15 x 2.85 | 10'3" x 9'3"  |
| Bathroom                  | 3.15 x 1.70 | 10'3" x 5'6"  |