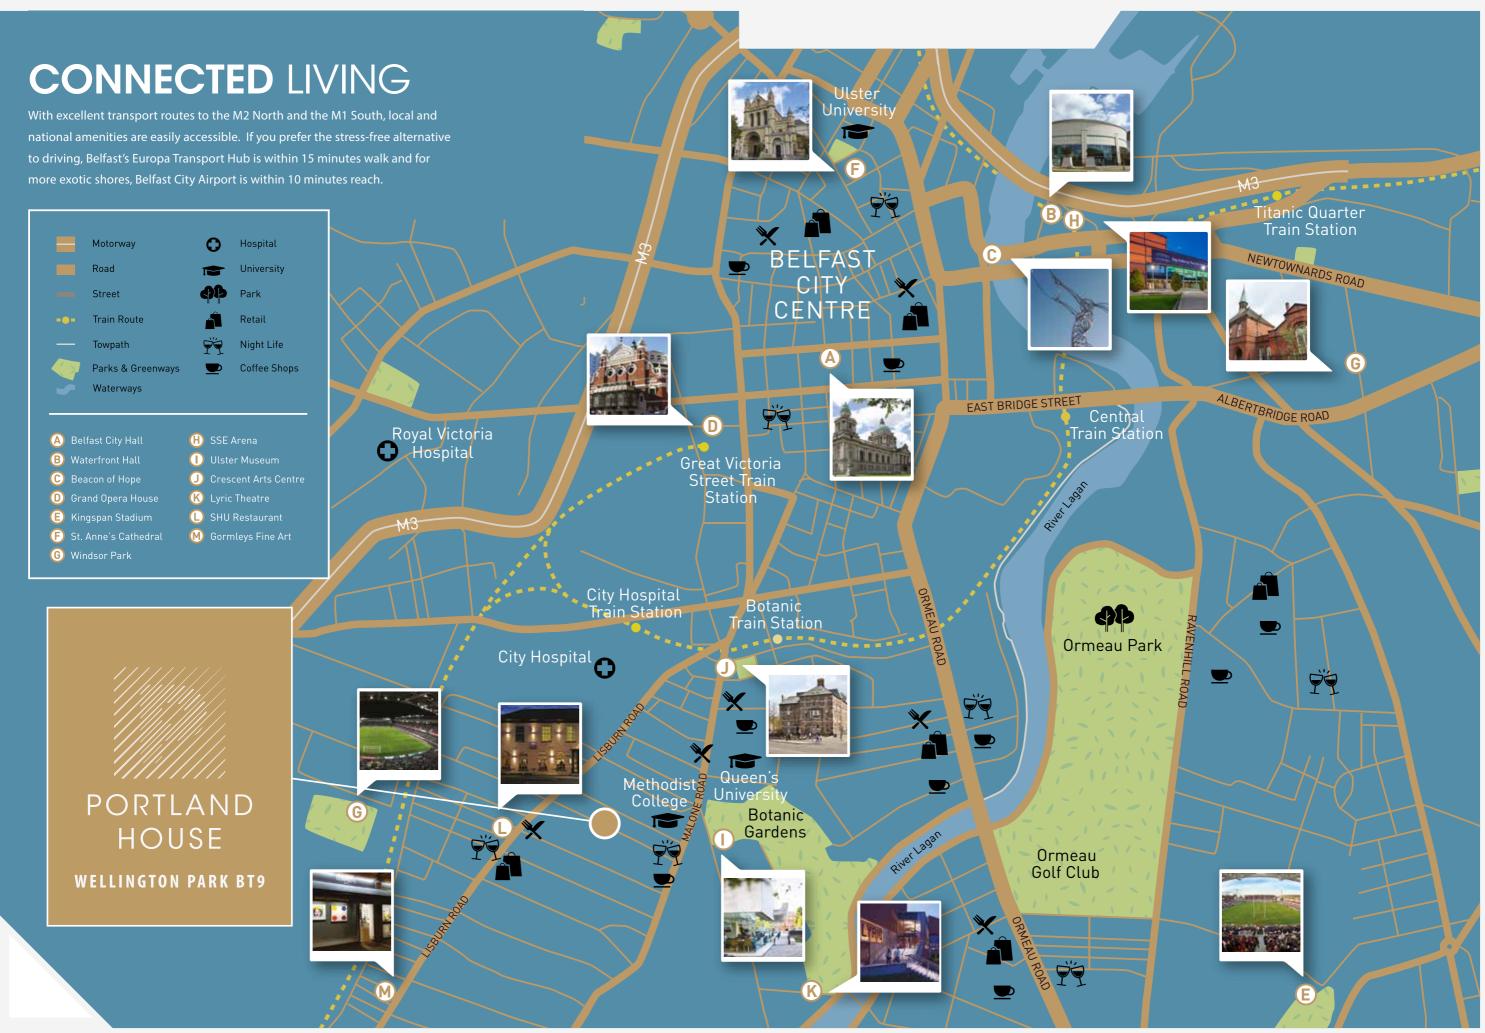

### AN EASY CONNECTION

With excellent transport routes to the M2 North and the M1 South, local and national amenities are easily accessible. If you prefer the stress-free alternative to driving, Belfast's Europa Transport Hub is within 10 minutes walk and for further afield, Belfast City Airport is within 10 minutes reach.