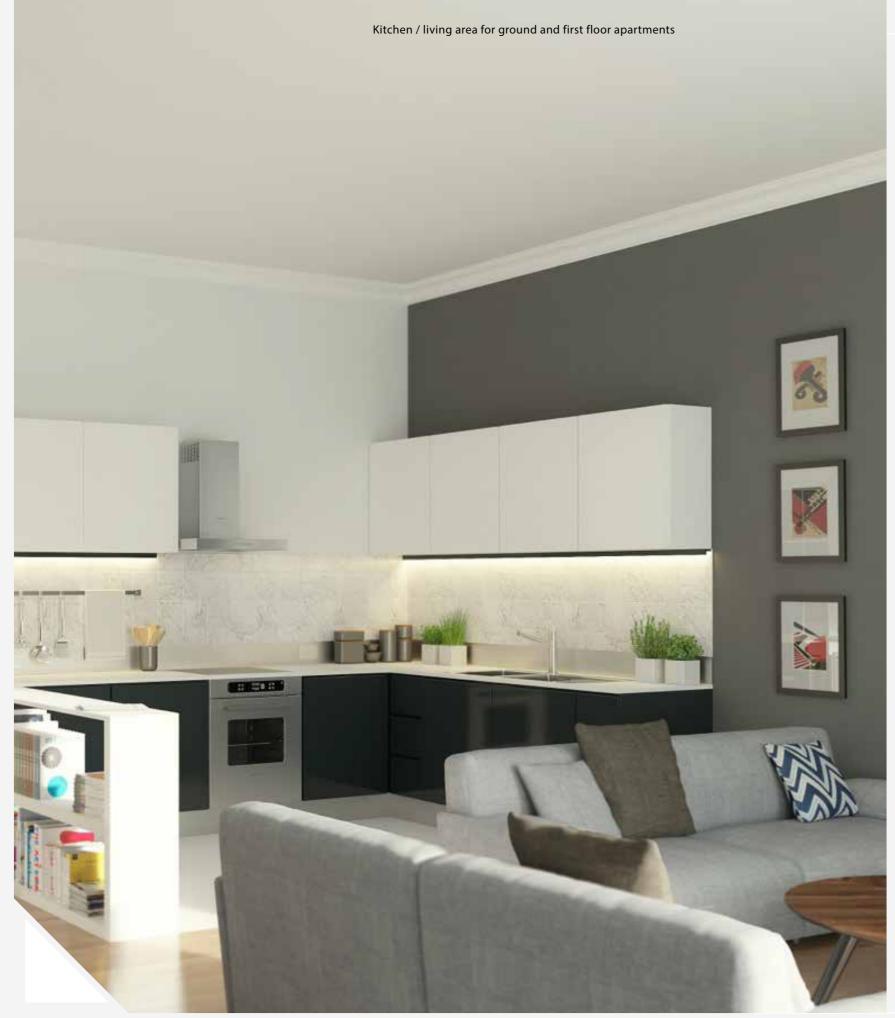

### **KITCHEN**:

- Contemporary designer kitchen with soft close doors and drawers
- Integrated branded appliances, oven, hob, fridge/freezer, dishwasher and washer dryer
- Optional choice of worktop finish

### FLOORING:

- Engineered wood flooring to kitchen/ living room
- Tiled floor to bathrooms
- Carpeted floors to hallways and bedrooms