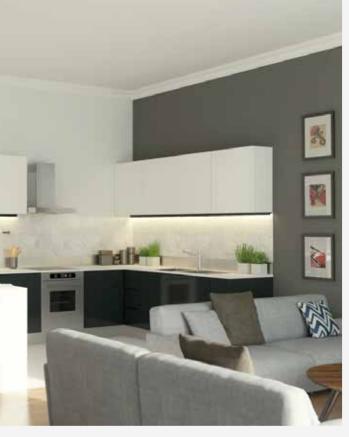

### **KITCHEN**:

- Contemporary designer kitchen with soft close doors and drawers
- Integrated branded appliances, oven, hob, fridge/freezer, dishwasher and washer dryer
- Optional choice of worktop finish