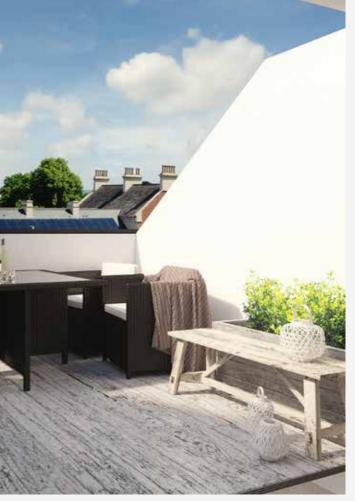

### Roof terrace of apartments 05 & 06

Void

Void

Their master bedrooms also benefit from additional space in the form of private study areas above the ensuite bathrooms which provide invaluable work and storage space filled with natural light. On the third floor both penthouses take their residents to another level with breath taking views from large private terraces over Belfast and towards Cavehill. The views from these apartments are truly unique and have to be seen to be fully appreciated.

### **EXTERNAL FEATURES** FOR OUTDOOR USE:

- External roof terraces for penthouse apartments
- Front garden areas for ground floor apartments
- Secure private allocated parking
- Electrical points
- Gas heaters