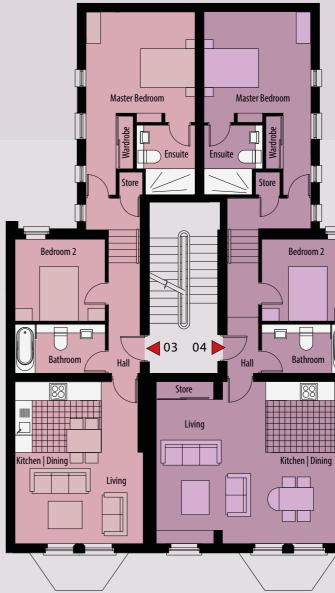

### **APARTMENTS 3 & 4**

These large first floor two bedroom apartments provide a spacious and stylish living accommodation with stunning views onto the tree lined street below. Apartment 3 has a larger living and dining area but both apartments provide an exceptionally high standard of living accommodation, along with the benefit of a dedicated secure parking space in a private car park accessed from Wellesley Avenue.

### **APARTMENT 03**

| Entrance Hall             |             |               |
|---------------------------|-------------|---------------|
| Kitchen   Dining   Living | 5.63 x 4.46 | 18'6" x 14'6" |
| Master Bedroom            | 3.48 x 3.78 | 11'4" x 12'4" |
| Ensuite                   | 2.41 x 2.04 | 7′9″ x 6′7″   |
| Bedroom 2                 | 3.13 x 2.85 | 10'3" x 9'3"  |
| Bathroom                  | 3.13 x 1.70 | 10'3" x 5'6"  |

### APARTMENT 04 Entrance Hall

| Kitchen   Dining   Living | 6.81 x 5.63 | 22'3" x 18'6" |
|---------------------------|-------------|---------------|
| Master Bedroom            | 3.48 x 3.70 | 11'4" x 12'1" |
| Ensuite                   | 2.41 x 2.04 | 7′9″ x 6′7″   |
| Bedroom 2                 | 3.15 x 2.85 | 10'3" x 9'3"  |
| Bathroom                  | 3.15 x 1.70 | 10'3" x 5'6"  |