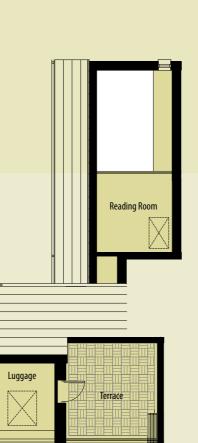

### THIRD FLOOR

| Terrace                                                                                                         | 3.23 x 3.18 | 10'6" x 10'5" |
|-----------------------------------------------------------------------------------------------------------------|-------------|---------------|
| Luggage Room                                                                                                    | 4.44 x 2.29 | 14'6 x 7'6"   |
| Lounge                                                                                                          | 3.45 x 2.43 | 11'4 x 8'0"   |
| Reading Room                                                                                                    | 3.79 x 2.76 | 12'4 x 9'1"   |
| the second se |             |               |

SECOND FLOOR

Void

**SECOND FLOOR** 

THIRD FLOOR

Reading Room

Terrace

Lounge

Void

### THIRD FLOOR

| Terrace      | 3.23 x 3.18 | 10'6" x 10'5" |
|--------------|-------------|---------------|
| Luggage Room | 4.44 x 2.29 | 14′6 x 7′6″   |
| Lounge       | 3.45 x 2.43 | 11'4 x 8'0"   |
| Reading Room | 3.79 x 2.76 | 12'4 x 9'1"   |