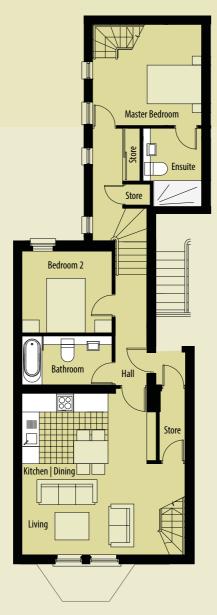

# SECOND & THIRD FLOOR PENTHOUSE APARTMENTS

PENTHOUSE APARTMENTS 05 & 06

These penthouse apartments are unrivalled in their size and layout. At almost 1500sqft each they provide living and entertainment accommodation unlike any other apartments in BT9. Each penthouse has a large living and dining area with two spacious bedrooms.

### SECOND FLOOR

| Entrance Hall             |             |               |
|---------------------------|-------------|---------------|
| Kitchen   Dining   Living | 5.68 x 5.62 | 18'6 x 18'4   |
| Master Bedroom            | 3.78 x 3.51 | 12'4" x 11'5" |
| Ensuite                   | 2.03 x 1.83 | 6'7" x 6'0"   |
| Bedroom 2                 | 3.13 x 2.85 | 10'3" x 9'3"  |
| Bathroom                  | 3.13 x 1.70 | 10'3" x 5'6"  |
|                           |             |               |

### THIRD FLOOR

| Terrace                                                                                                         | 3.23 x 3.18 | 10'6" x 10'5" |
|-----------------------------------------------------------------------------------------------------------------|-------------|---------------|
| Luggage Room                                                                                                    | 4.44 x 2.29 | 14'6 x 7'6"   |
| Lounge                                                                                                          | 3.45 x 2.43 | 11'4 x 8'0"   |
| Reading Room                                                                                                    | 3.79 x 2.76 | 12'4 x 9'1"   |
| the second se |             |               |

Void

Void

Their master bedrooms also benefit from additional space in the form of private study areas above the ensuite bathrooms which provide invaluable work and storage space filled with natural light. On the third floor both penthouses take their residents to another level with breath taking views from large private terraces over Belfast and towards Cavehill. The views from these apartments are truly unique and have to be seen to be fully appreciated.