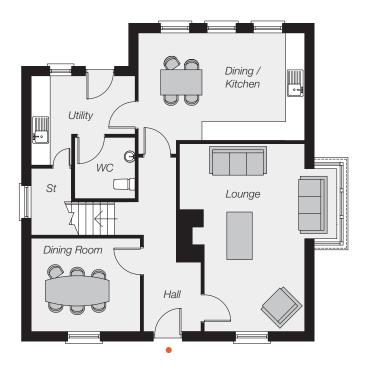

## **GROUND FLOOR**

Entrance Hall with separate wc

 Lounge
 19'4" x 16'1" (max)

 Dining Room
 10'5" x 9'5" (max)

 Kitchen / Dining
 17'1" x 12'6" (max)

Utility Room