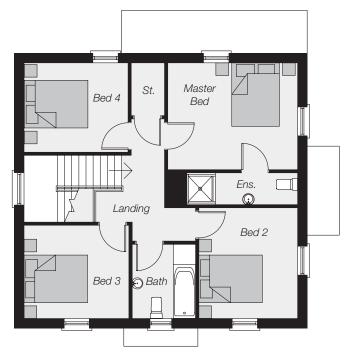

## FIRST FLOOR

Master Bedroom 13'5" x 10'10"
Ensuite
Bedroom 2 11'6" x 10'2"
Bedroom 3 10'10" x 9'6"
Bedroom 4 10'10" x 7'10"
Bathroom

These particulars do not constitute any part of an offer or contract. None of the statements contained in these particulars are to be relied on as statements or representations of fact and intending purchasers must satisfy themselves by inspection or otherwise as to the correctness of each of the statements contained in these particulars. All measurements of area are quoted as Net Sales Area which is calculated in accordance with the RICS Code of Measuring Practice (6th Edition) APP 21. Configurations of kitchens, bathrooms and wardrobes may be subject to alteration from those illustrated without prior notification. Purchasers should satisfy themselves as to the current specification at the time of booking. The Vendor does not make or give, and neither the Selling Agent, nor any person in their employment, has any authority to make or give any representation or warranty whatever in relation to any property. Computer visuals are for illustration only. Plans are not to scale and all dimensions shown are approximate.