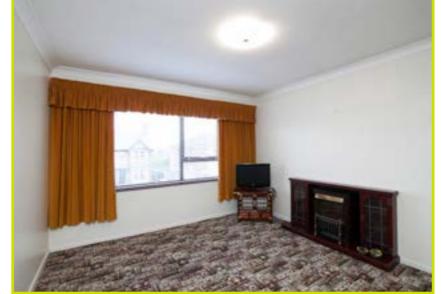

Internally the apartment boasts adaptable and deceptively spacious accommodation throughout, comprising of a bright and spacious living room, separate dining room, fitted kitchen, two double bedrooms both with built in storage and a well appointed shower room.

### ACCOMMODATION:

**Ground Floor** 

ENTRANCE HALL: Cloakroom, hotpress

LIVING ROOM: 13' 1" x 12' 0" (3.99m x 3.66m)

DINING ROOM: 9' 7" x 9' 4" (2.92m x 2.84m)