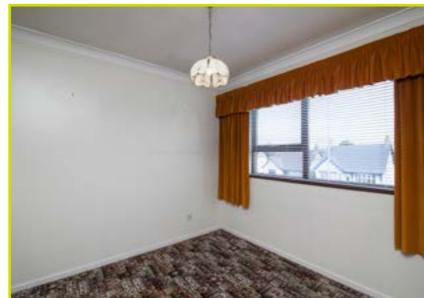

Internally the apartment boasts adaptable and deceptively spacious accommodation throughout, comprising of a bright and spacious living room, separate dining room, fitted kitchen, two double bedrooms both with built in storage and a well appointed shower room.

## KITCHEN:

Range of high and low level units, formica work surfaces, stainless steel sink unit, integrated oven and hob, extractor fan, space for fridge freezer, plumbed for washing machine

BEDROOM (1): 12' 1" x 9' 2" (3.68m x 2.79m) Built in storage