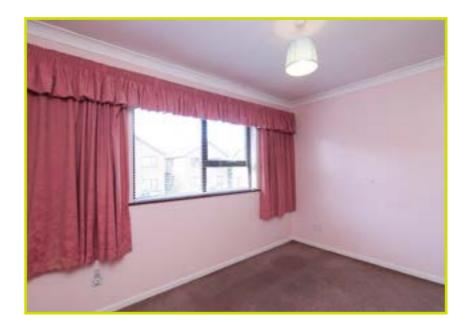

Internally the apartment boasts adaptable and deceptively spacious accommodation throughout, comprising of a bright and spacious living room, separate dining room, fitted kitchen, two double bedrooms both with built in storage and a well appointed shower room.

BEDROOM (2): 9' 8" x 9' 1" (2.95m x 2.77m) Built in storage

Outside

One allocated car parking space.