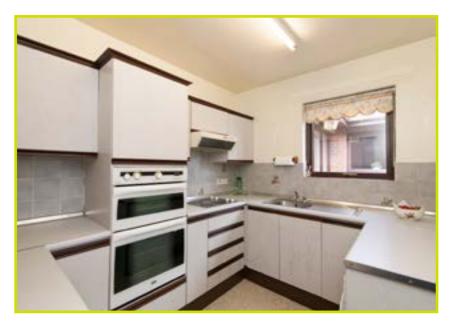

## KITCHEN:

Range of high and low level units, formica work surfaces, stainless steel sink unit, integrated oven and hob, extractor fan, space for fridge freezer, plumbed for washing machine

BEDROOM (1): 12' 1" x 9' 2" (3.68m x 2.79m) Built in storage