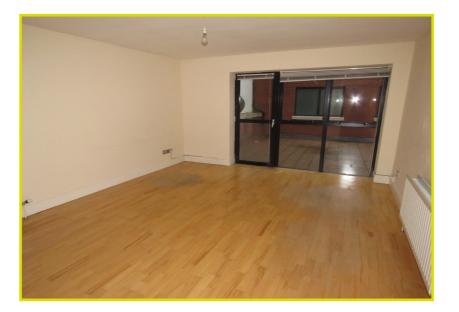

#### COMMUNAL ENTRANCE HALL:

**First Floor** 

**ENTRANCE HALL:** Wooden floor, cloaks recess

LIVING ROOM OPEN TO KITCHEN: 22' 6" x 13' 5" (6.86m x 4.09m)

**Living room-**Wooden floor, doors to paved communal garden