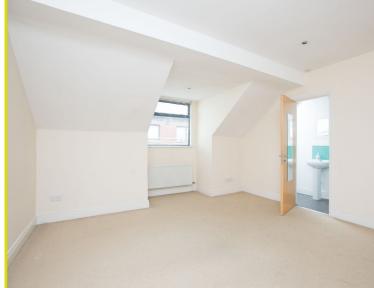

Located to the rear of the development, the apartment comprises of a modern kitchen open to a spacious living room, well appointed bathroom and double bedroom on the first floor. To the second floor is a large double bedroom complete with walk in dressing room and ensuite shower room.

#### **Second Floor**

BEDROOM (1): 16' 9" x 13' 9" (5.11m x 4.19m)