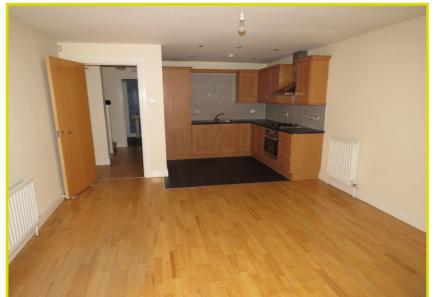

#### COMMUNAL ENTRANCE HALL:

**First Floor** 

**ENTRANCE HALL:** Wooden floor, cloaks recess

LIVING ROOM OPEN TO KITCHEN: 22' 6" x 13' 5" (6.86m x 4.09m)

**Living room-**Wooden floor, doors to paved communal garden

#### OPEN TO -

#### Kitchen -

range of high and low leve units, formica work surfaces, stainless steel sink unit, integrated oven and four ring gas hob, extractor fan over, integrated fridge freezer, integrated dishwasher, partly tiled walls, spot lighting