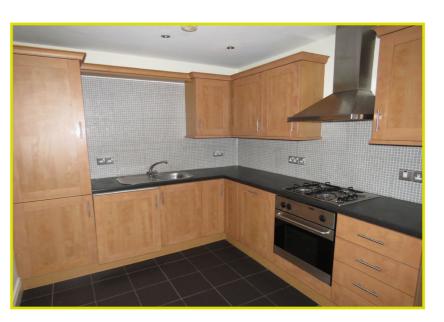

#### Kitchen -

range of high and low leve units, formica work surfaces, stainless steel sink unit, integrated oven and four ring gas hob, extractor fan over, integrated fridge freezer, integrated dishwasher, partly tiled walls, spot lighting