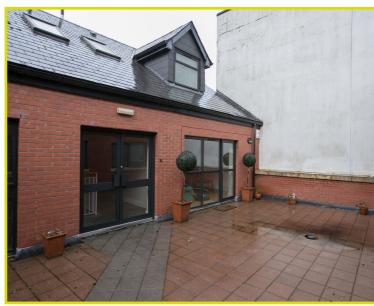

Well presented duplex apartment located in the heart of the vibrant Lisburn Road, South Belfast. The property benefits from an excellent location with many shops, boutiques and restaurants within walking distance.

Located to the rear of the development, the apartment comprises of a modern kitchen open to a spacious living room, well appointed bathroom and double bedroom on the first floor. To the second floor is a large double bedroom complete with walk in dressing room and ensuite shower room.

#### COMMUNAL ENTRANCE HALL:

**First Floor** 

**ENTRANCE HALL:** Wooden floor, cloaks recess

LIVING ROOM OPEN TO KITCHEN: 22' 6" x 13' 5" (6.86m x 4.09m)

**Living room-**Wooden floor, doors to paved communal garden