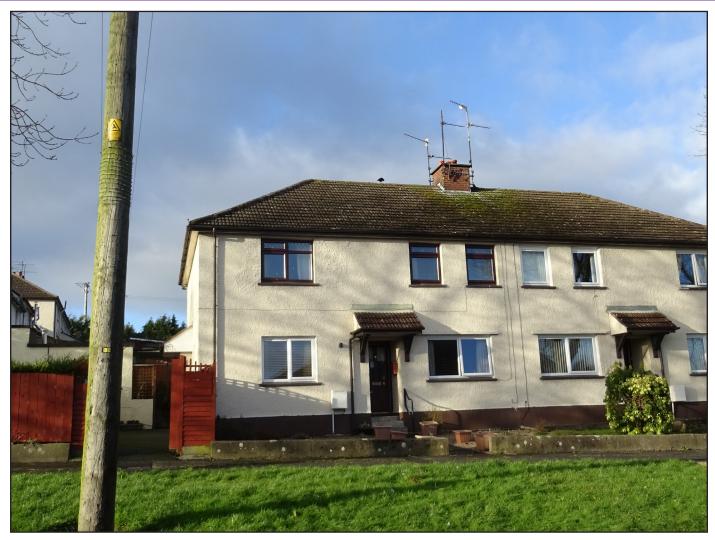

# 11 Forthill Green

Banbridge Co. Down, BT32 3JE

#### SUMMARY

A well presented first floor two bedroom apartment with own door access, situated just a short walk of Banbridge Town Centre.

The apartment has Modern Kitchen, Living Room with fireplace and open fire, Two Double Bedrooms and shower room. There is a large low maintenance garden to side and also garden area to the rear.

### **Property Features**

Own Door apartmentGood gardens to side & also to rear

- PVC Double glazed windows

- Oil fired central heating

- Quiet Location

-Short walk to Town Centre