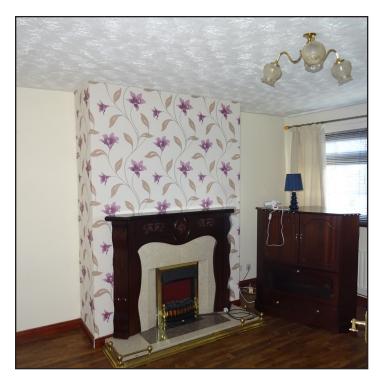

**Living Room.** 14  $\times$  10'7. Feature fireplace with open fire. View to front.

**Bedroom 1. 13'5 x 10'6.** View to front. Laminate floor. Hotpress. Built in double wardrobe

**Bedroom 2. 10 x 9'9.** View to rear. Laminate floor. Built in cupboard Shower Room. Pedestal wash hand basin, WC & Tiled shower cubicle with Aqualisia electric shower. Extractor fan. Wooden panelled ceiling with spotlights.