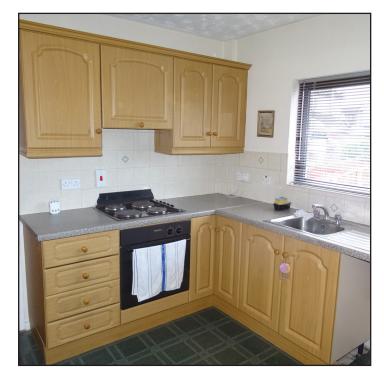

#### **ACCOMMODATION COMPRISES**

Part Glazed Entrance Door, Stairs to first floor,

First Floor Landing. Roofspace access.

**Modern Fitted Kitchen. 9'7 x 8'10.** View to rear. Range of high & low level units with formica work surfaces. Stainless steel sink unit with mixer tap. Fridge freezer space. Electric oven & hob. Plumbed for washing machine.