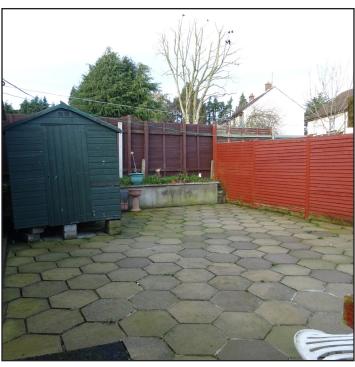

#### **Outside**

Large paved garden area to side & rear. Oil tank & Oil fired boiler. Outside tap & light.