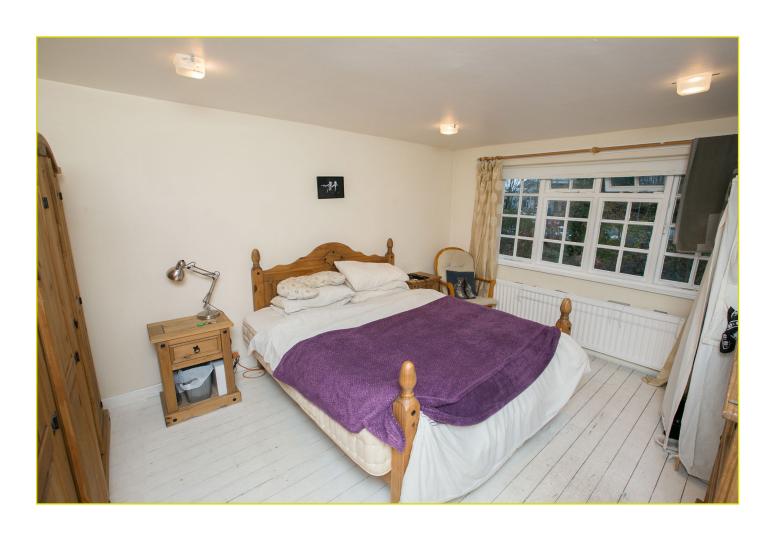

The apartment comprises of a bright and spacious living room with feature open fire, separate kitchen, two generous bedrooms and a well appointed bathroom.

Externally the apartment benefits from a private garden, garage and one allocated car parking space.

### **ACCOMMODATION:**

**First Floor:** 

BEDROOM (2): 11' 7" x 9' 7" (3.53m x 2.92m)

ENTRANCE HALL: Wooden front door, cloakroom, hot press,

wooden floor, roof space access

WALK IN ROBE: 6' 3" x 4' 6" (1.91m x 1.37m)

BATHROOM: Panel bath with rainwater drench power shower, wash hand basin with chrome taps and vanity unit, low flush w.c,

LIVING ROOM: 18' 2" x 11' 7" (5.54m x 3.53m) Feature open fire with tiled hearth and wooden mantle, spot lighting and