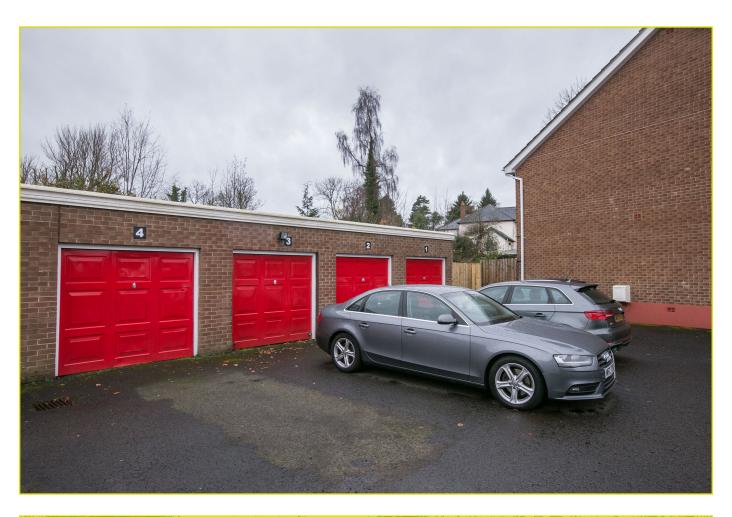

wooden floor

Outside

GARAGE: 17' 5" x 9' 1" (5.31m x 2.77m)

One allocated parking space.

Private, paved garden with timber fencing.

BEDROOM (1): 15' 6" x 11' 6" (4.72m x 3.51m)