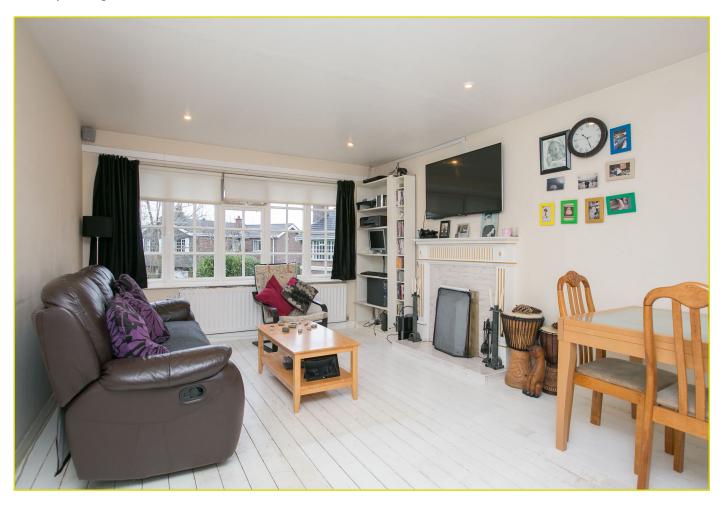

The apartment comprises of a bright and spacious living room with feature open fire, separate kitchen, two generous bedrooms and a well appointed bathroom.

Externally the apartment benefits from a private garden, garage and one allocated car parking space.

BATHROOM: Panel bath with rainwater drench power shower, wash hand basin with chrome taps and vanity unit, low flush w.c,

LIVING ROOM: 18' 2" x 11' 7" (5.54m x 3.53m) Feature open fire with tiled hearth and wooden mantle, spot lighting and