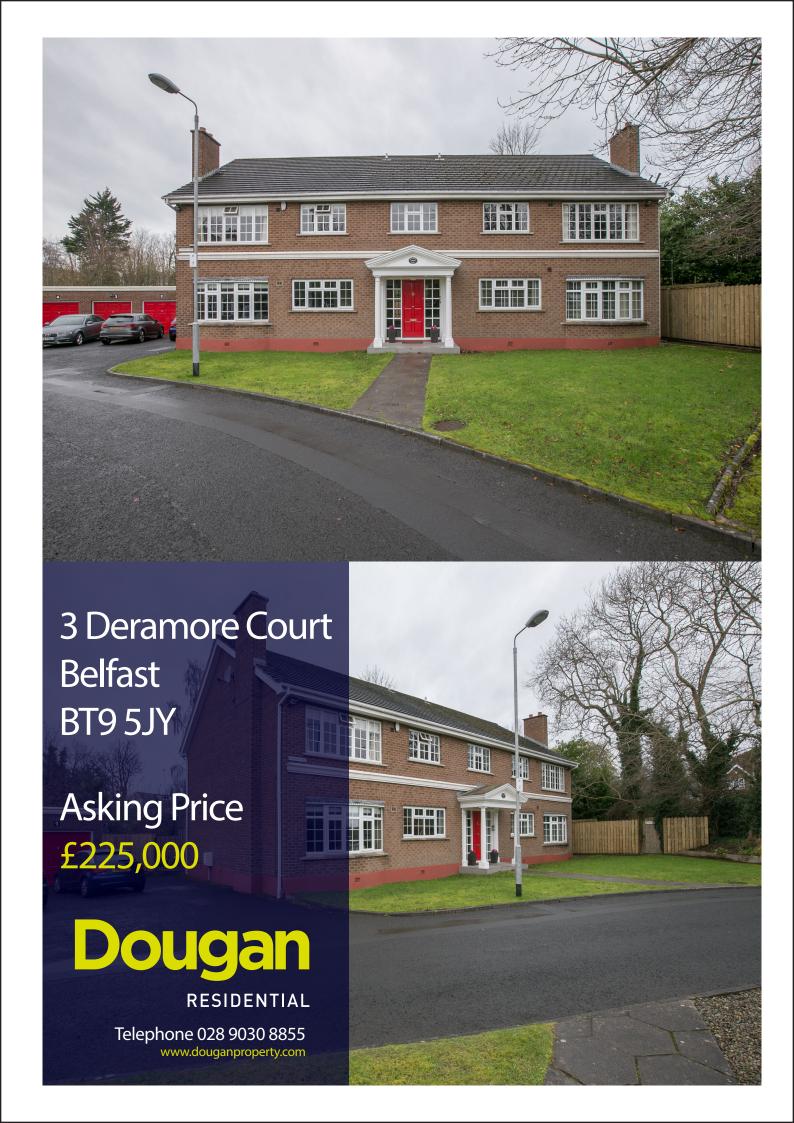

# **KEY FEATURES**

- First Floor Apartment Located Off The Malone Road, South Belfast
- Cul-De-Sac Position In Deramore Park South
- Ease Of Access To Belfast City Centre And Main Arterial Routes
- Living Room With Feature Open Fire
- Separate Fitted Kitchen
- Two Generous Bedrooms
- Well Appointed Bathroom In Luxury White Suite
- Excellent Storage Including Roof space Access
- Oil Fired Central Heating
- One Allocated Parking Space
- Garage & Private Paved Garden
- Early Viewing Advised

# **SUMMARY**

Located in a well established and sought after development off the affluent Malone Road, this apartment will appeal to a range of buyers such as first time buyers, professionals and those wishing to downsize.

# **LOCATION MAP**

**DIRECTIONS:** Deramore Park South, Off The Malone Road, South Belfast

6 Orpen Shopping Centre Upper Lisburn Road
Belfast BT10 0BG
Telephone 028 9030 8855
Email info@douganproperty.com
Web www. douganproperty.com