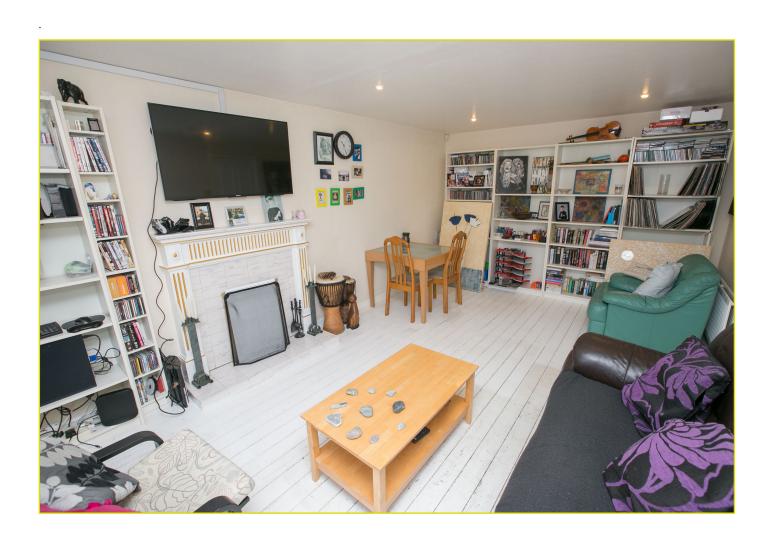

The apartment comprises of a bright and spacious living room with feature open fire, separate kitchen, two generous bedrooms and a well appointed bathroom.

Externally the apartment benefits from a private garden, garage and one allocated car parking space.

BATHROOM: Panel bath with rainwater drench power shower, wash hand basin with chrome taps and vanity unit, low flush w.c,

LIVING ROOM: 18' 2" x 11' 7" (5.54m x 3.53m) Feature open fire with tiled hearth and wooden mantle, spot lighting and