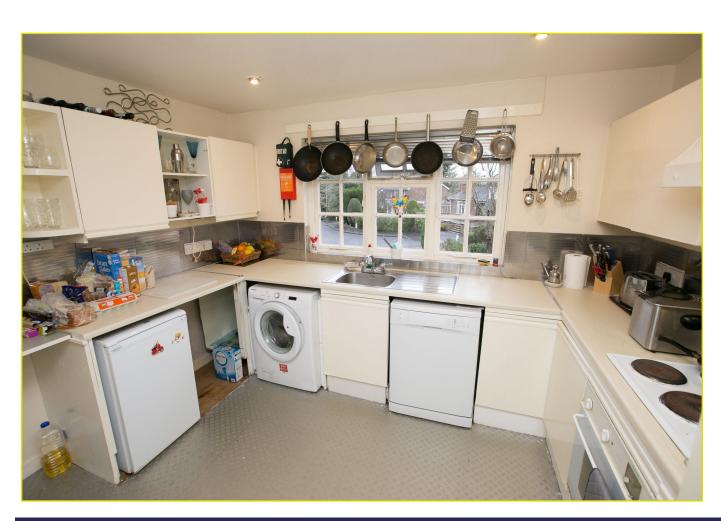

KITCHEN: 11' 5" x 9' 5" (3.48m x 2.87m) Range of high and low level units, formica work surfaces, stainless steel sink unit, integrated oven and hob, breakfast bar, space for fridge freezer, tiled floor, fully tiled walls, spot lighting, extractor fan plumbed for washing machine, spot lighting, partly tiled walls