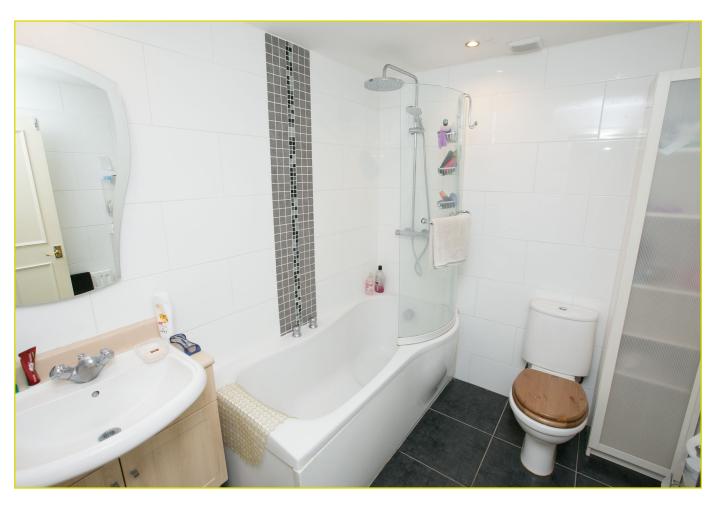

BATHROOM: Panel bath with rainwater drench power shower, wash hand basin with chrome taps and vanity unit, low flush w.c,

LIVING ROOM: 18' 2" x 11' 7" (5.54m x 3.53m) Feature open fire with tiled hearth and wooden mantle, spot lighting and