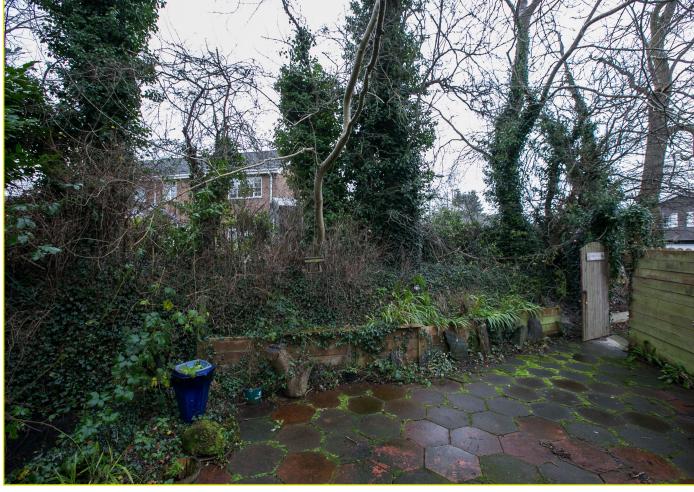

The apartment comprises of a bright and spacious living room with feature open fire, separate kitchen, two generous bedrooms and a well appointed bathroom.

Externally the apartment benefits from a private garden, garage and one allocated car parking space.

wooden floor

Outside

GARAGE: 17' 5" x 9' 1" (5.31m x 2.77m)

One allocated parking space.

Private, paved garden with timber fencing.

BEDROOM (1): 15' 6" x 11' 6" (4.72m x 3.51m)