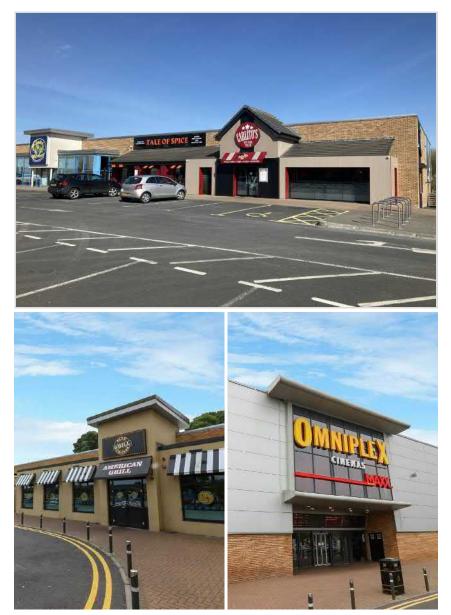

The Omni Park scheme is anchored by an 11 screen Omniplex Cinema which includes a Maxx screen. Other tenants include Wagamama, Blue Chicago Grill, Wolfes Burgers, Funky Monkeys, Binky's Kitchen, Sugar Rays and the newly opened Domino's Unit.