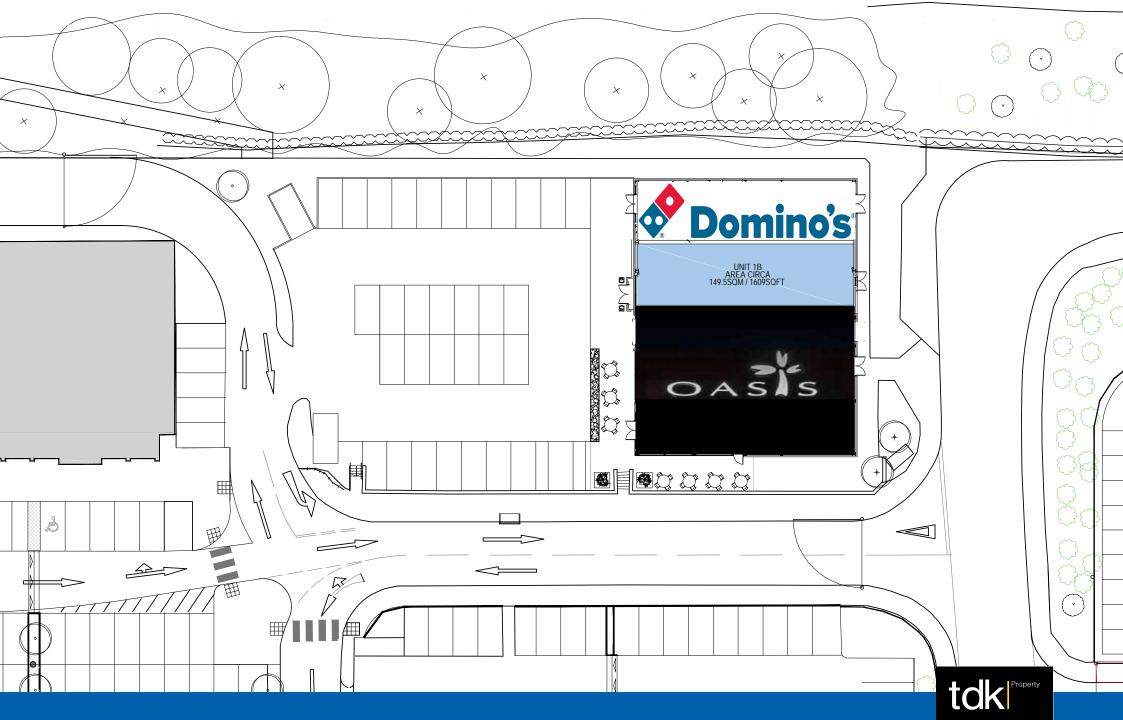

Unit 1B, Omni Park, Dundonald Excellent restaurant units approx. 1,609 Sq. Ft (149.5 Sq. M.)

tok Property

tdkproperty.com 028 9024 7111

- The premises will benefit from excellent glazed frontage and internally will be finished to include plastered/ painted walls and ceilings with screed concrete floors ready to receive tenants fit-out and services brought to distribution points.
- The unit is suitable for a variety of leisure uses, including restaurant or coffee shop.
- The c.70,000 sq ft development at Omni Park provides free parking spaces for approximately 600 cars.

#### ACCOMODATION

The property provides accommodation as follows:

| Unit    | Sq. ft.         | Sq. m.        | Status |
|---------|-----------------|---------------|--------|
| Unit 1B | c. 1609 Sq. Ft. | (149.5 Sq. M) | TO LET |