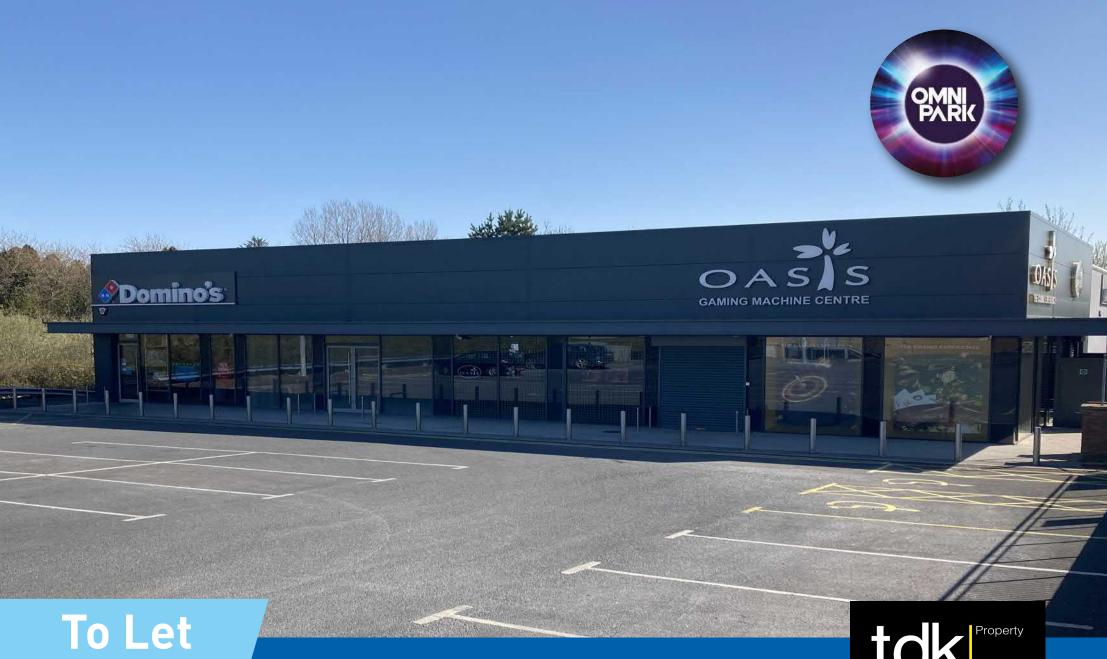

Unit 1B, Omni Park, Dundonald Excellent restaurant units approx. 1,609 Sq. Ft (149.5 Sq. M.)

tok Property

tdkproperty.com 028 9024 7111

- The premises will benefit from excellent glazed frontage and internally will be finished to include plastered/ painted walls and ceilings with screed concrete floors ready to receive tenants fit-out and services brought to distribution points.
- The unit is suitable for a variety of leisure uses, including restaurant or coffee shop.
- The c.70,000 sq ft development at Omni Park provides free parking spaces for approximately 600 cars.

#### LOCATION

Omni Park, Dundonald with the adjacent 'Ice Bowl, ten pin bowling facilities, David Lloyd Leisure and Pirates Adventure Golf Centre is established as the premier leisure and entertainment attraction in Northern Ireland.

The Omni Park scheme is anchored by an 11 screen Omniplex Cinema which includes a Maxx screen. Other tenants include Wagamama, Blue Chicago Grill, Wolfes Burgers, Funky Monkeys, Binky's Kitchen, Sugar Rays and the newly opened Domino's Unit.