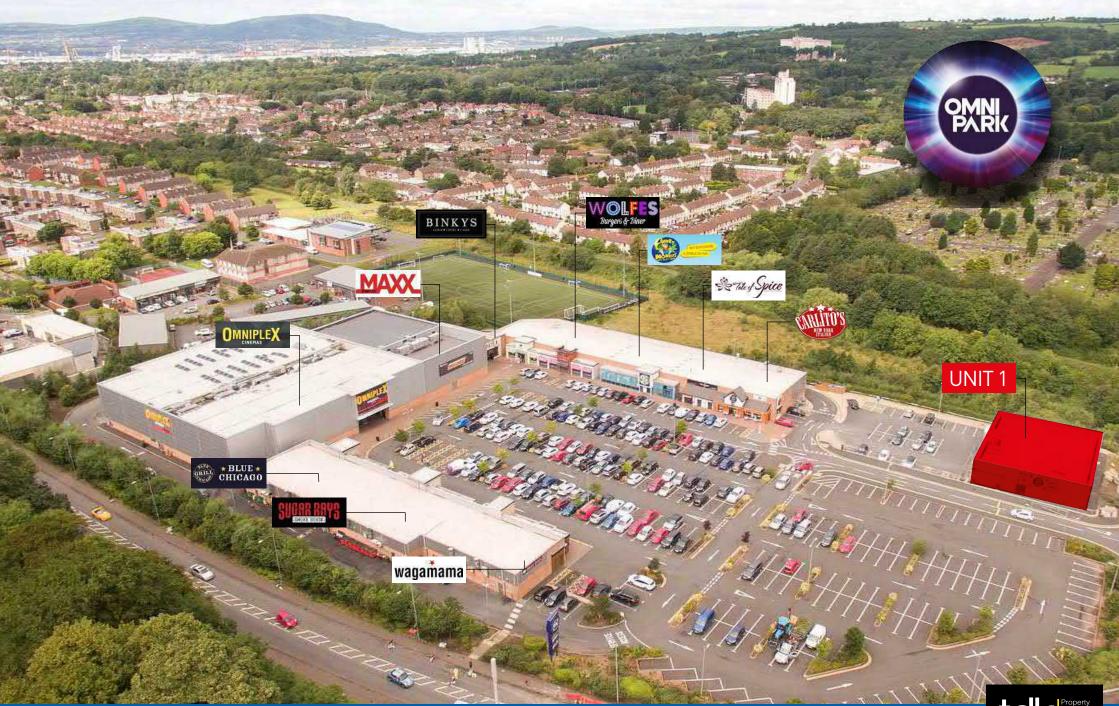

#### LOCATION

Omni Park, Dundonald with the adjacent 'Ice Bowl, ten pin bowling facilities, David Lloyd Leisure and Pirates Adventure Golf Centre is established as the premier leisure and entertainment attraction in Northern Ireland.

The Omni Park scheme is anchored by an 11 screen Omniplex Cinema which includes a Maxx screen. Other tenants include Wagamama, Blue Chicago Grill, Wolfes Burgers, Funky Monkeys, Binky's Kitchen, Sugar Rays and the newly opened Domino's Unit.