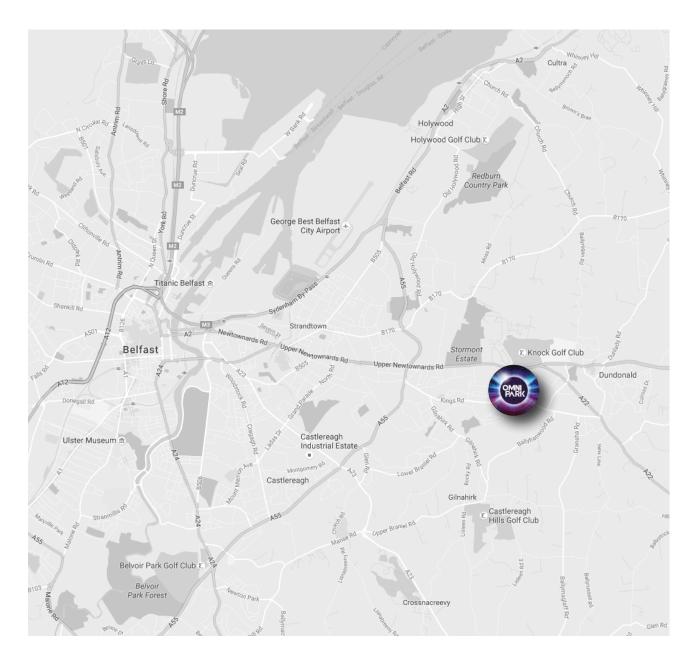

The scheme is located in Dundonald a high density suburb to the East of Belfast City Centre.

Belfast City Centre is approximately 5 miles and access to the scheme is via the Old Dundonald Road which links into the City's primary road network.