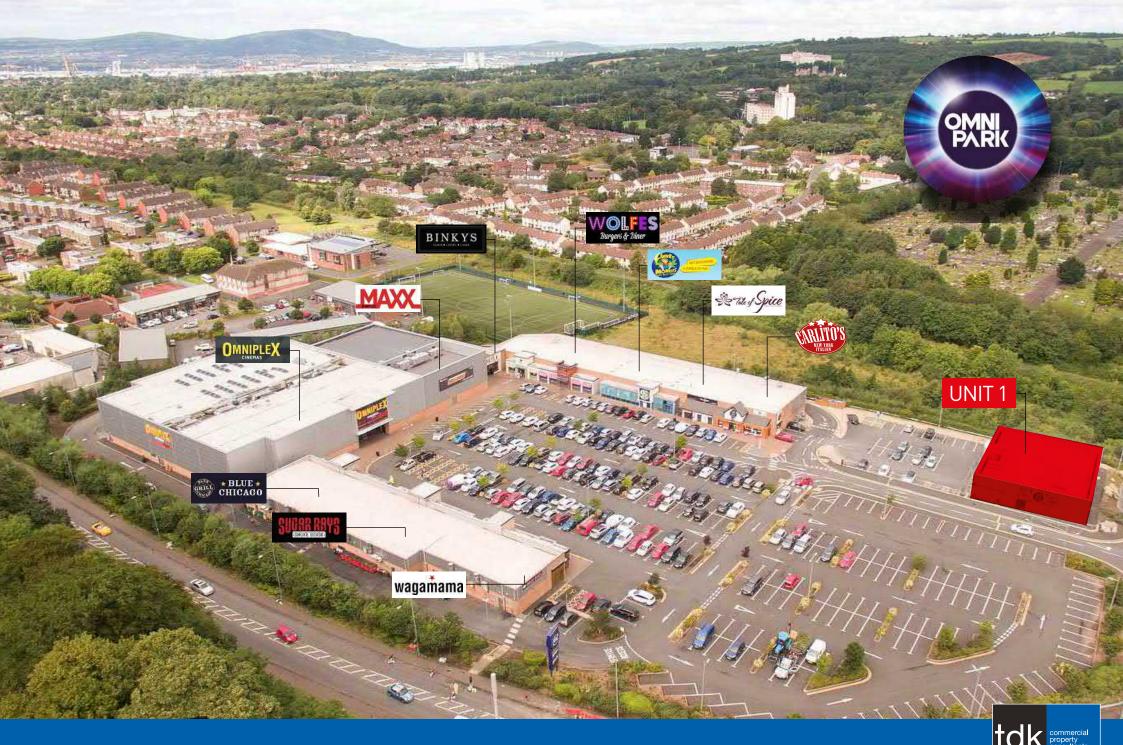

#### LOCATION

Omni Park, Dundonald with the adjacent 'Ice Bowl, ten pin bowling facilities, David Lloyd Leisure and Pirates Adventure Golf Centre is established as the premier leisure and entertainment attraction in Northern Ireland.

The Omni Park scheme is anchored by an 11 screen Omniplex Cinema which includes a Maxx screen. Other tenants include Wagamama, Blue Chicago Grill, Wolfes Burgers, Funky Monkeys, Binky's Kitchen, Sugar Rays and the newly opened Domino's Unit.