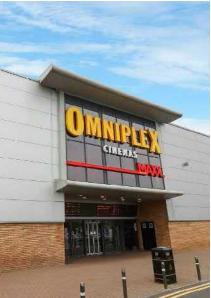

The Omni Park scheme is anchored by an 11 screen Omniplex Cinema which includes a Maxx screen. Other tenants include Wagamama, Blue Chicago Grill, Wolfes Burgers, Funky Monkeys, Binky's Kitchen, Sugar Rays and the newly opened Domino's Unit.