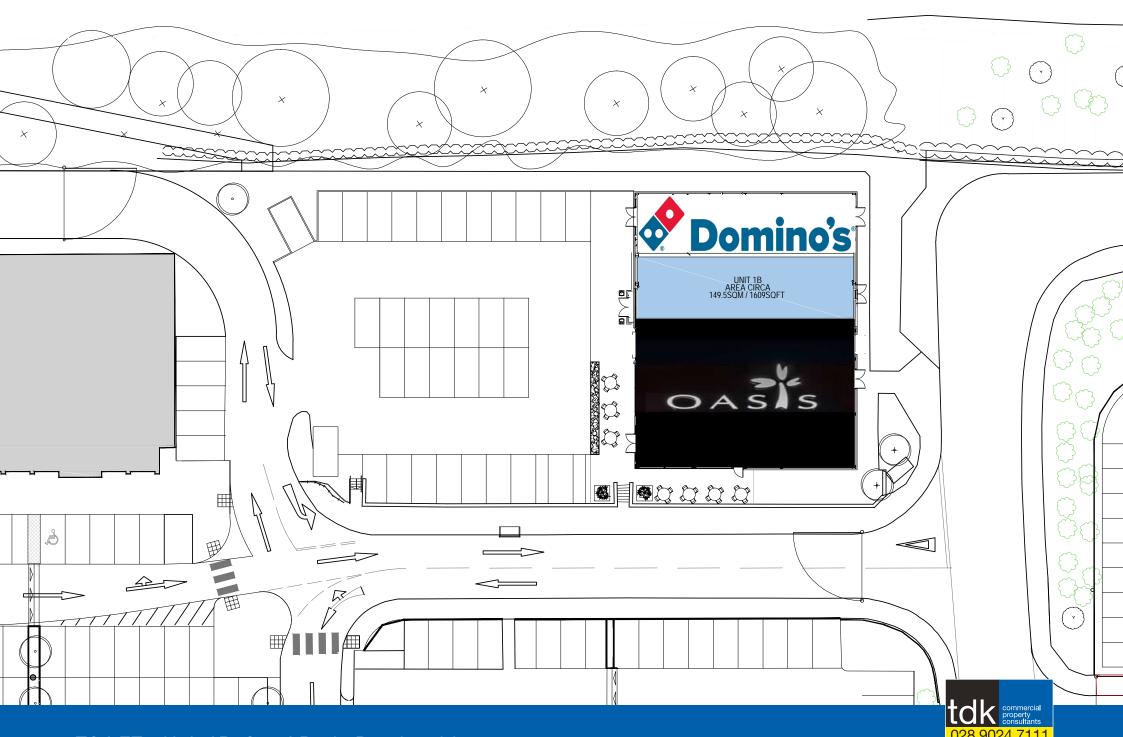

#### **ACCOMODATION**

The property provides accommodation as follows:

| Unit    | Sq. ft.         | Sq. m.        | Status |
|---------|-----------------|---------------|--------|
| Unit 1B | c. 1609 Sq. Ft. | (149.5 Sq. M) | TO LET |