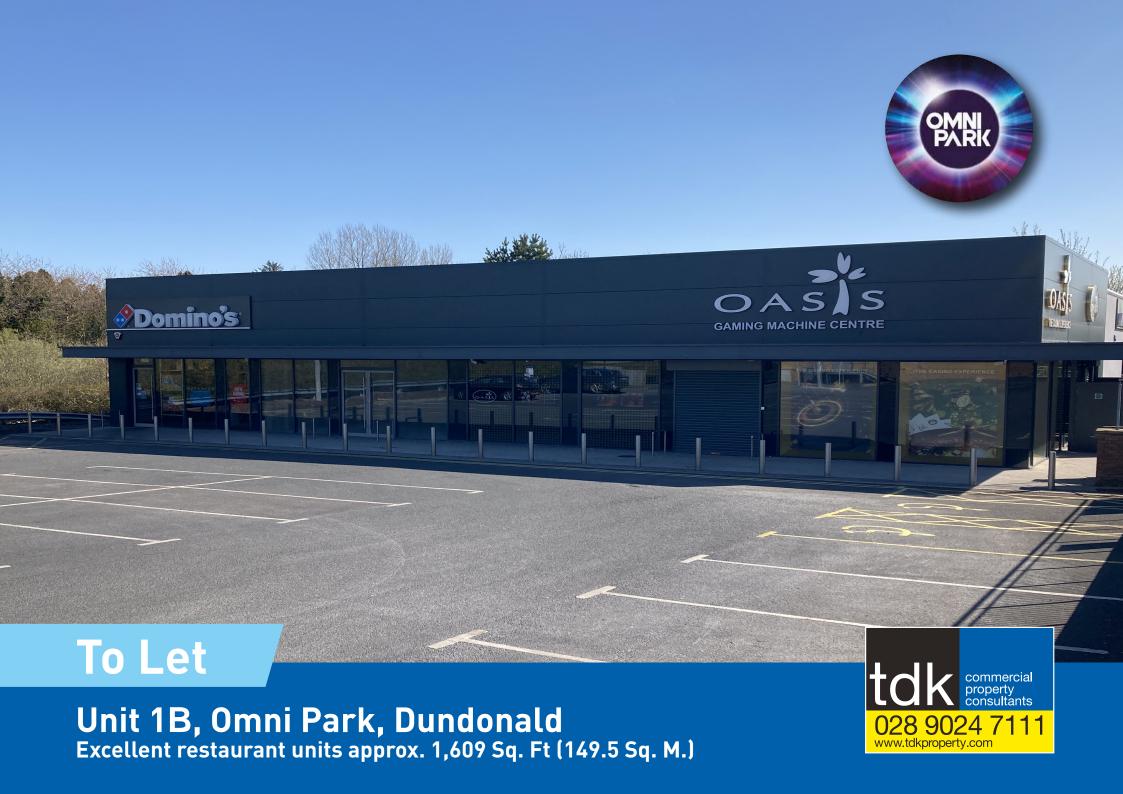

- The premises will benefit from excellent glazed frontage and internally will be finished to include plastered/ painted walls and ceilings with screed concrete floors ready to receive tenants fit-out and services brought to distribution points.
- The unit is suitable for a variety of leisure uses, including restaurant or coffee shop.
- The c.70,000 sq ft development at Omni Park provides free parking spaces for approximately 600 cars.

#### LOCATION

Omni Park, Dundonald with the adjacent 'Ice Bowl, ten pin bowling facilities, David Lloyd Leisure and Pirates Adventure Golf Centre is established as the premier leisure and entertainment attraction in Northern Ireland.

The Omni Park scheme is anchored by an 11 screen Omniplex Cinema which includes a Maxx screen. Other tenants include Wagamama, Blue Chicago Grill, Wolfes Burgers, Funky Monkeys, Binky's Kitchen, Sugar Rays and the newly opened Domino's Unit.

#### **ACCOMODATION**

The property provides accommodation as follows:

| Unit    | Sq. ft.         | Sq. m.        | Status |
|---------|-----------------|---------------|--------|
| Unit 1B | c. 1609 Sq. Ft. | (149.5 Sq. M) | TO LET |