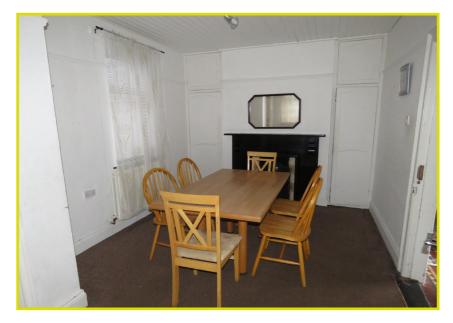

Formica work surfaces. Ceramic tiled floor.

DINING ROOM: 15' 8" x 9' 6" (4.78m x 2.9m)

First Floor

BEDROOM (1): 10' 3" x 9' 5" (3.12m x 2.87m)

BEDROOM (2): 9' 7" x 8' 7" (2.92m x 2.62m)

BEDROOM (3): 8' 1" x 6' 9" (2.46m x 2.06m)