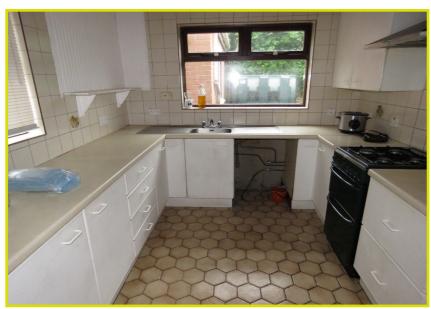

### **ACCOMMODATION:**

**Ground Floor** 

**ENTRANCE HALL:** 

LIVING ROOM: 10' 4" x 9' 6" (3.15m x 2.9m)

KITCHEN WITH CASUAL DINING

AREA 16' 3" x 10' 4" (4.95m x 3.15m)
Range of high level and low level units.
Space for oven. Single drainer stainless
steel unit. Space for fridge/freezer.

Formica work surfaces. Ceramic tiled floor.

DINING ROOM: 15' 8" x 9' 6" (4.78m x 2.9m)

First Floor

BEDROOM (1): 10' 3" x 9' 5" (3.12m x 2.87m)

BEDROOM (2): 9' 7" x 8' 7" (2.92m x 2.62m)

BEDROOM (3): 8' 1" x 6' 9" (2.46m x 2.06m)