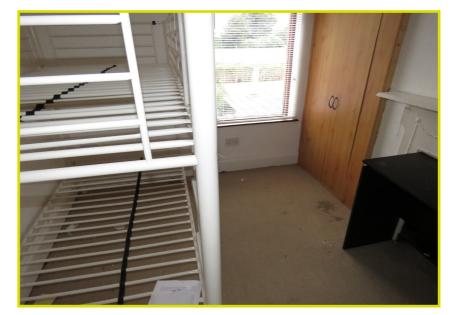

Formica work surfaces. Ceramic tiled floor.

DINING ROOM: 15' 8" x 9' 6" (4.78m x 2.9m)

First Floor

BEDROOM (1): 10' 3" x 9' 5" (3.12m x 2.87m)

BEDROOM (2): 9' 7" x 8' 7" (2.92m x 2.62m)

BEDROOM (3): 8' 1" x 6' 9" (2.46m x 2.06m)