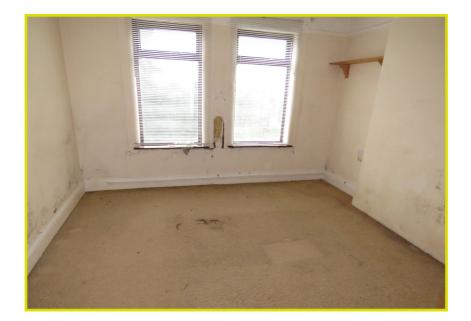

Formica work surfaces. Ceramic tiled floor.

DINING ROOM: 15' 8" x 9' 6" (4.78m x 2.9m)

First Floor

BEDROOM (1): 10' 3" x 9' 5" (3.12m x 2.87m)

BEDROOM (2): 9' 7" x 8' 7" (2.92m x 2.62m)

BEDROOM (3): 8' 1" x 6' 9" (2.46m x 2.06m)