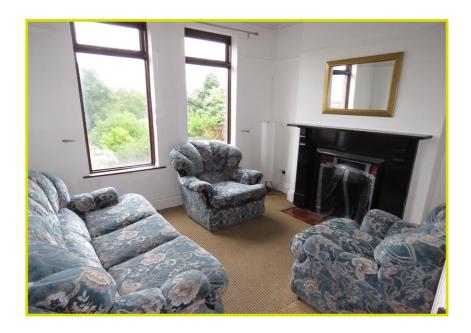

### **ACCOMMODATION:**

**Ground Floor** 

**ENTRANCE HALL:** 

LIVING ROOM: 10' 4" x 9' 6" (3.15m x 2.9m)

KITCHEN WITH CASUAL DINING

AREA 16' 3" x 10' 4" (4.95m x 3.15m)
Range of high level and low level units.
Space for oven. Single drainer stainless
steel unit. Space for fridge/freezer.