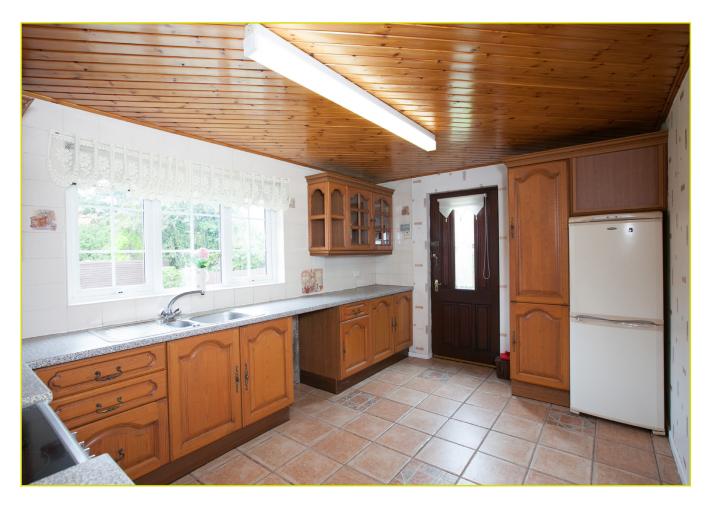

## **ACCOMMODATION:**

**Ground Floor** 

**ENTRANCE HALL:** 

Pvc front door, hot press, cloakroom

LIVING ROOM:

12' 5" x 11' 6" (3.78m x 3.51m)

Cornicing, ceiling rose, feature fire place

**KITCHEN WITH DINING AREA:** 

14' 6" x 10' 1" (4.42m x 3.07m)

Excellent range of high and low level units, glazed display cabinet, formica work surfaces, stainless steel sink unit. plumbed for washing machine, space for oven and hob, extractor fan over, space for fridge freezer, partly tiled walls, tiled floor