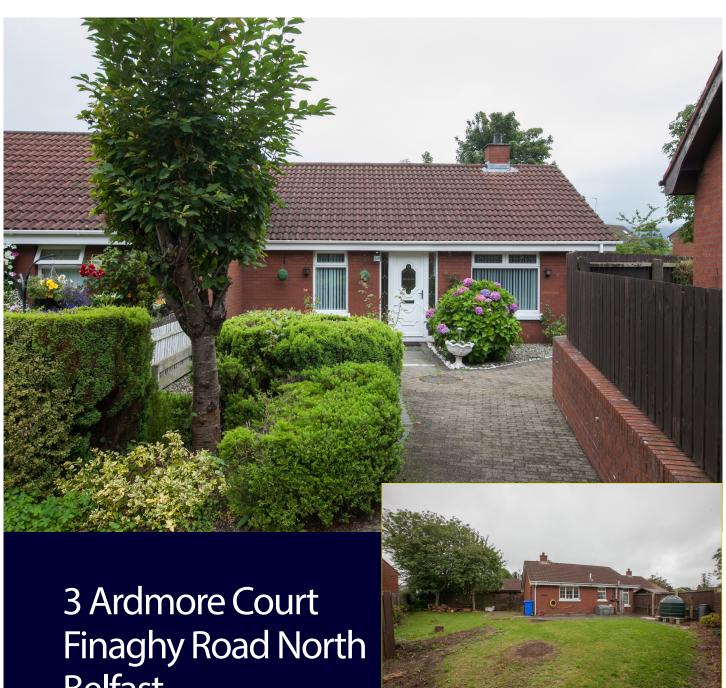

Belfast **BT100JW** 

## **SUMMARY**

Semi-detached bungalow located just in a quiet cul-de-sac development off Finaghy Road North. The property benefits from an excellent location, close to many local amenities and public transport services.

Outside

Large rear garden in lawn with patio, timber fence surround

Front garden in lawn with mature shrubs

**Communal parking** 

Unit 6 Orpen Shopping Centre Upper Lisburn Road Belfast BT10 0BG Telephone 028 9030 8855 Fax 028 9061 2252 Email info@douganproperty.com
Web www. douganproperty.com