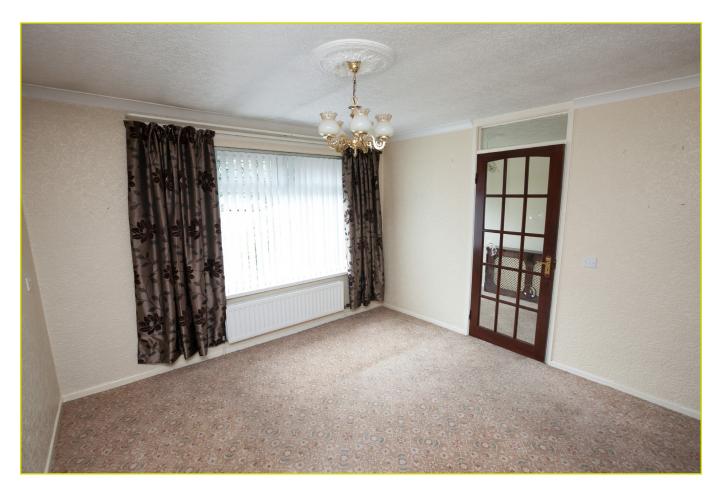

## **ACCOMMODATION:**

**Ground Floor** 

**ENTRANCE HALL:** 

Pvc front door, hot press, cloakroom

LIVING ROOM:

12' 5" x 11' 6" (3.78m x 3.51m)

Cornicing, ceiling rose, feature fire place

**KITCHEN WITH DINING AREA:** 