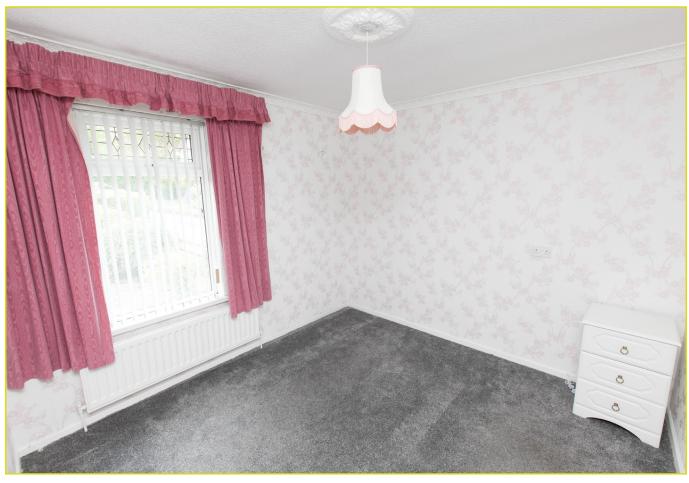

BEDROOM (1):

10' 4" x 10' 1" (3.15m x 3.07m)

Cornicing, ceiling rose

BEDROOM (2):

7' 6" x 7' 1" (2.29m x 2.16m)

**Built in storage** 

**BATHROOM:** 

Low flush w.c, panel bath, pedestal wash hand basin, fully tiled walls, tongue and groove ceiling