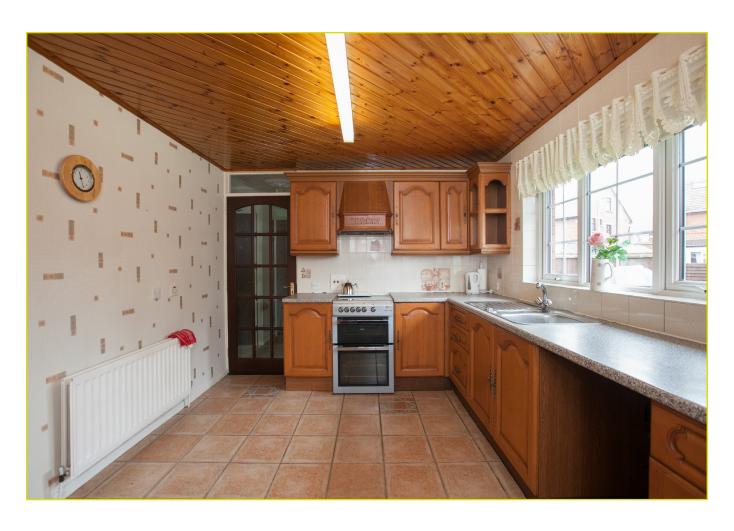

## **ACCOMMODATION:**

**Ground Floor** 

**ENTRANCE HALL:** 

Pvc front door, hot press, cloakroom

LIVING ROOM:

12' 5" x 11' 6" (3.78m x 3.51m)

Cornicing, ceiling rose, feature fire place

**KITCHEN WITH DINING AREA:** 

14' 6" x 10' 1" (4.42m x 3.07m)

Excellent range of high and low level units, glazed display cabinet, formica work surfaces, stainless steel sink unit. plumbed for washing machine, space for oven and hob, extractor fan over, space for fridge freezer, partly tiled walls, tiled floor