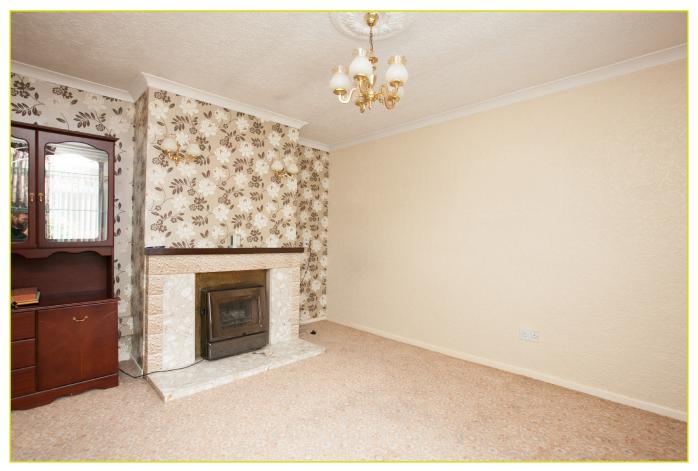

## **ACCOMMODATION:**

**Ground Floor** 

**ENTRANCE HALL:** 

Pvc front door, hot press, cloakroom

LIVING ROOM:

12' 5" x 11' 6" (3.78m x 3.51m)

Cornicing, ceiling rose, feature fire place

**KITCHEN WITH DINING AREA:** 