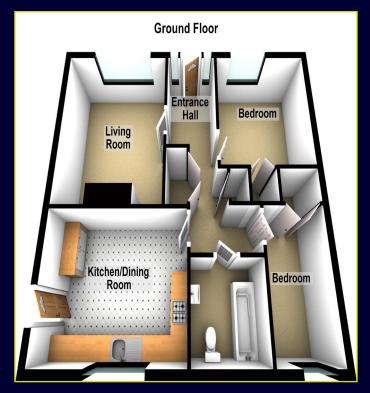

## **ACCOMMODATION:**

**Ground Floor** 

**ENTRANCE HALL:** 

Pvc front door, hot press, cloakroom

LIVING ROOM:

12' 5" x 11' 6" (3.78m x 3.51m)

Cornicing, ceiling rose, feature fire place

**KITCHEN WITH DINING AREA:** 

14' 6" x 10' 1" (4.42m x 3.07m)

Excellent range of high and low level units, glazed display cabinet, formica work surfaces, stainless steel sink unit. plumbed for washing machine, space for oven and hob, extractor fan over, space for fridge freezer, partly tiled walls, tiled floor

BEDROOM (1):

10' 4" x 10' 1" (3.15m x 3.07m)

Cornicing, ceiling rose

BEDROOM (2):

7' 6" x 7' 1" (2.29m x 2.16m)

**Built in storage** 

**BATHROOM:** 

Low flush w.c, panel bath, pedestal wash hand basin, fully tiled walls, tongue and groove ceiling

Outside

Large rear garden in lawn with patio, timber fence surround

Front garden in lawn with mature shrubs

**Communal parking** 

Unit 6 Orpen Shopping Centre Upper Lisburn Road Belfast BT10 0BG Telephone 028 9030 8855 Fax 028 9061 2252 Email info@douganproperty.com
Web www. douganproperty.com