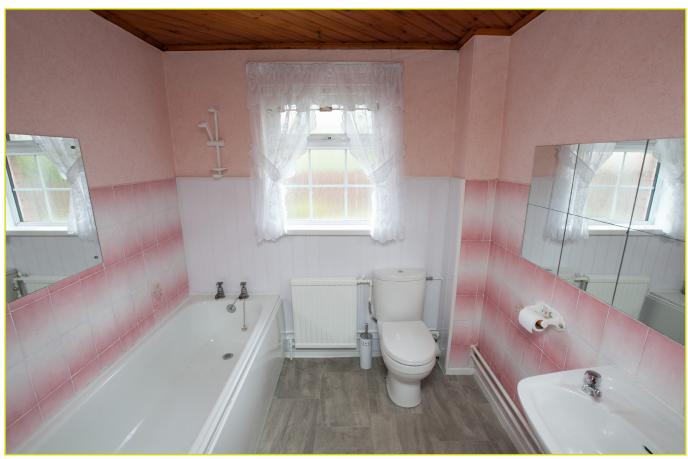

BEDROOM (1):

10' 4" x 10' 1" (3.15m x 3.07m)

Cornicing, ceiling rose

BEDROOM (2):

7' 6" x 7' 1" (2.29m x 2.16m)

**Built in storage** 

**BATHROOM:** 

Low flush w.c, panel bath, pedestal wash hand basin, fully tiled walls, tongue and groove ceiling