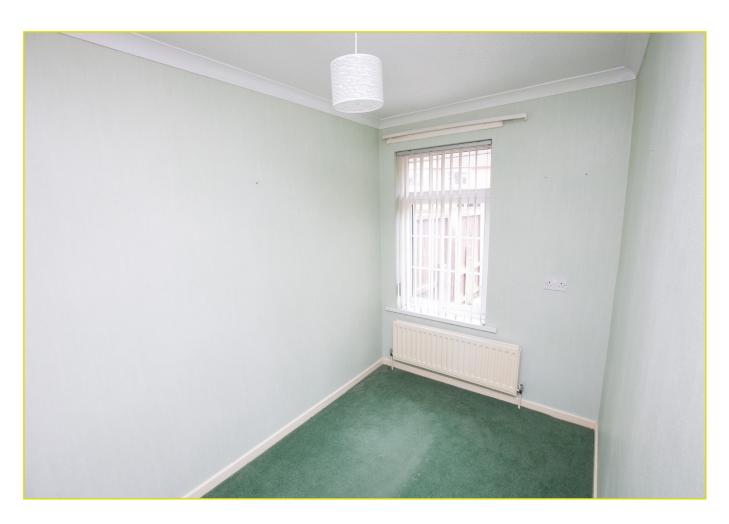

BEDROOM (1):

10' 4" x 10' 1" (3.15m x 3.07m)

Cornicing, ceiling rose

BEDROOM (2):

7' 6" x 7' 1" (2.29m x 2.16m)

**Built in storage** 

**BATHROOM:** 

Low flush w.c, panel bath, pedestal wash hand basin, fully tiled walls, tongue and groove ceiling