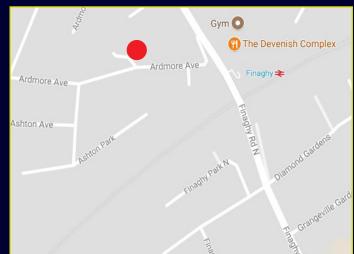

Belfast **BT100JW** 

## **SUMMARY**

Semi-detached bungalow located just in a quiet cul-de-sac development off Finaghy Road North. The property benefits from an excellent location, close to many local amenities and public transport services.