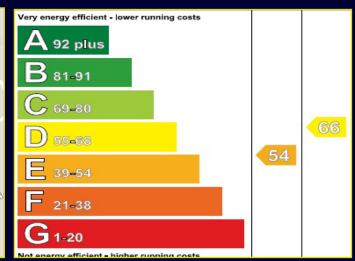

12' 5" x 11' 6" (3.78m x 3.51m)

Cornicing, ceiling rose, feature fire place

**KITCHEN WITH DINING AREA:** 

14' 6" x 10' 1" (4.42m x 3.07m)

Excellent range of high and low level units, glazed display cabinet, formica work surfaces, stainless steel sink unit. plumbed for washing machine, space for oven and hob, extractor fan over, space for fridge freezer, partly tiled walls, tiled floor

BEDROOM (1):

10' 4" x 10' 1" (3.15m x 3.07m)

Cornicing, ceiling rose

BEDROOM (2):

7' 6" x 7' 1" (2.29m x 2.16m)

**Built in storage** 

**BATHROOM:** 

Low flush w.c, panel bath, pedestal wash hand basin, fully tiled walls, tongue and groove ceiling

Outside

Large rear garden in lawn with patio, timber fence surround

Front garden in lawn with mature shrubs

**Communal parking** 



























Unit 6 Orpen Shopping Centre Upper Lisburn Road Belfast BT10 0BG Telephone 028 9030 8855 Fax 028 9061 2252 Email info@douganproperty.com
Web www. douganproperty.com

Dougan Residential & Commercial for themselves and for the Vendors or Lessors of the property whose agents they are give notice that; i) these particulars are given without responsibility of Dougan Residential & Commercial or the Vendors or Lessors as a general outline only, for the guidance of prospective purchasers or tenants, and do not constitute the whole or any part of an offer or contract; ii) Dougan Residential & Commercial cannot guarantee the accuracy of any description, dimensions, references to condition, necessary permissions for use and occupation and other details contained herein and any prospects or