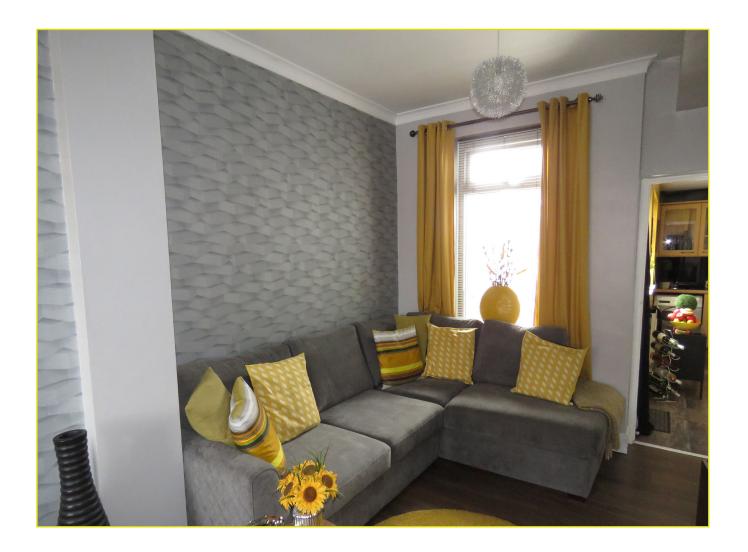

The property has been finished to an excellent standard and comprises of a bright and spacious living room and a modern fitted kitchen on the ground floor. Two bedrooms and a family bathroom are located on the first floor. Bedrooms three and four are to the second floor.

#### **Ground Floor**

**ENTRANCE HALL:** Pvc front door, dado rail, tile effect laminate wooden floor

LIVING ROOM: 20' 9" x 10' 1" (6.32m x 3.07m) Laminate wooden floor, cornicing, under stair storage

KITCHEN: 13' 9" x 5' 1" (4.19m x 1.55m) Excellent range of high and low level units, glazed display cabinet, stainless steel sink unit, formica work surfaces, integrated oven and hob, chrome extractor fan, space for fridge freezer