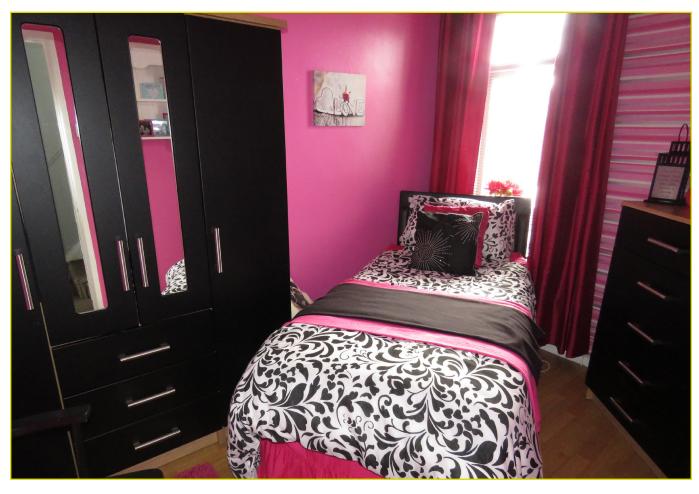

# **Second Floor**

BEDROOM (3): 13' 5" x 11' 9" (4.09m x 3.58m) Velux window

BEDROOM (4): 8' 9" x 7' 8" (2.67m x 2.34m) Laminate wooden floor, Velux window