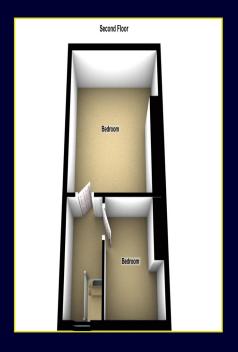

# **ACCOMMODATION:**

# **Second Floor**

BEDROOM (3): 13' 5" x 11' 9" (4.09m x 3.58m) Velux window

BEDROOM (4): 8' 9" x 7' 8" (2.67m x 2.34m) Laminate wooden floor, Velux window