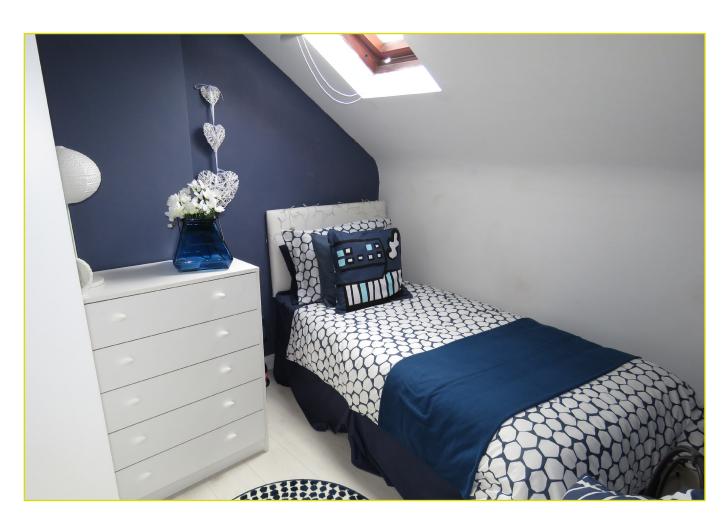

# **Second Floor**

BEDROOM (3): 13' 5" x 11' 9" (4.09m x 3.58m) Velux window

BEDROOM (4): 8' 9" x 7' 8" (2.67m x 2.34m) Laminate wooden floor, Velux window