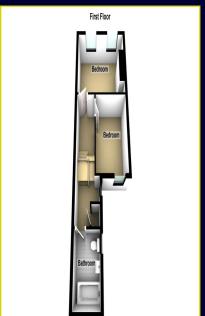

# **ACCOMMODATION:**

**First Floor** 

**LANDING: Hot press** 

BEDROOM (1): 14' 6" x 9' 6" (4.42m x 2.9m) Laminate

wooden floor

BEDROOM (2): 11' 0" x 7' 8" (3.35m x 2.34m) Laminate wooden floor

BATHROOM: Panel bath with chrome taps, pedestal wash hand basin, low flush w.c, heated chrome towel radiator, fully tiled walls