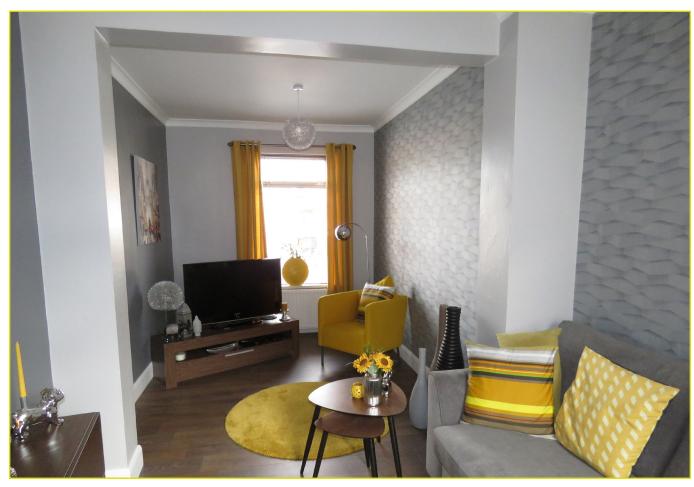

The property has been finished to an excellent standard and comprises of a bright and spacious living room and a modern fitted kitchen on the ground floor. Two bedrooms and a family bathroom are located on the first floor. Bedrooms three and four are to the second floor.

#### **Ground Floor**

**ENTRANCE HALL:** Pvc front door, dado rail, tile effect laminate wooden floor

LIVING ROOM: 20' 9" x 10' 1" (6.32m x 3.07m) Laminate wooden floor, cornicing, under stair storage

KITCHEN: 13' 9" x 5' 1" (4.19m x 1.55m) Excellent range of high and low level units, glazed display cabinet, stainless steel sink unit, formica work surfaces, integrated oven and hob, chrome extractor fan, space for fridge freezer