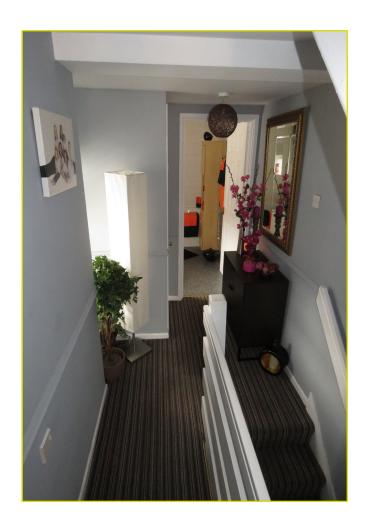

#### **Ground Floor**

**ENTRANCE HALL:** Pvc front door, dado rail, tile effect laminate wooden floor

LIVING ROOM: 20' 9" x 10' 1" (6.32m x 3.07m) Laminate wooden floor, cornicing, under stair storage

KITCHEN: 13' 9" x 5' 1" (4.19m x 1.55m) Excellent range of high and low level units, glazed display cabinet, stainless steel sink unit, formica work surfaces, integrated oven and hob, chrome extractor fan, space for fridge freezer