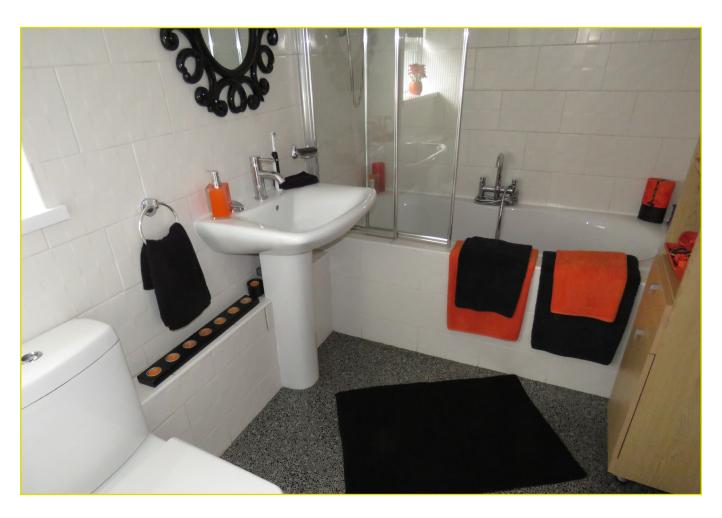

**First Floor** 

**LANDING: Hot press** 

BEDROOM (1): 14' 6" x 9' 6" (4.42m x 2.9m) Laminate

wooden floor

BEDROOM (2): 11' 0" x 7' 8" (3.35m x 2.34m) Laminate wooden floor

BATHROOM: Panel bath with chrome taps, pedestal wash hand basin, low flush w.c, heated chrome towel radiator, fully tiled walls