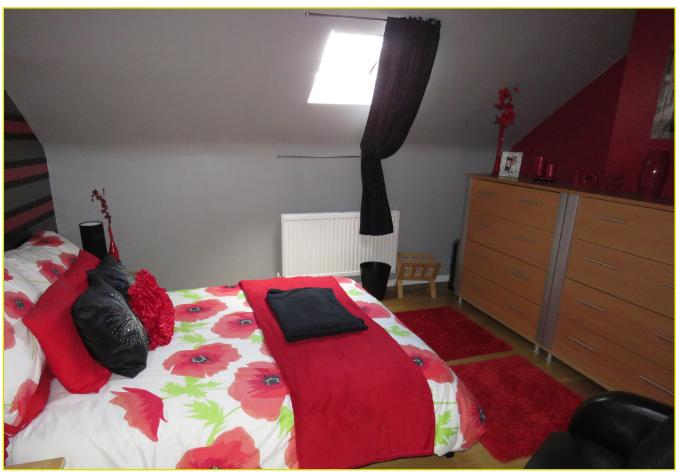

**First Floor** 

**LANDING: Hot press** 

BEDROOM (1): 14' 6" x 9' 6" (4.42m x 2.9m) Laminate

wooden floor

BEDROOM (2): 11' 0" x 7' 8" (3.35m x 2.34m) Laminate wooden floor

BATHROOM: Panel bath with chrome taps, pedestal wash hand basin, low flush w.c, heated chrome towel radiator, fully tiled walls