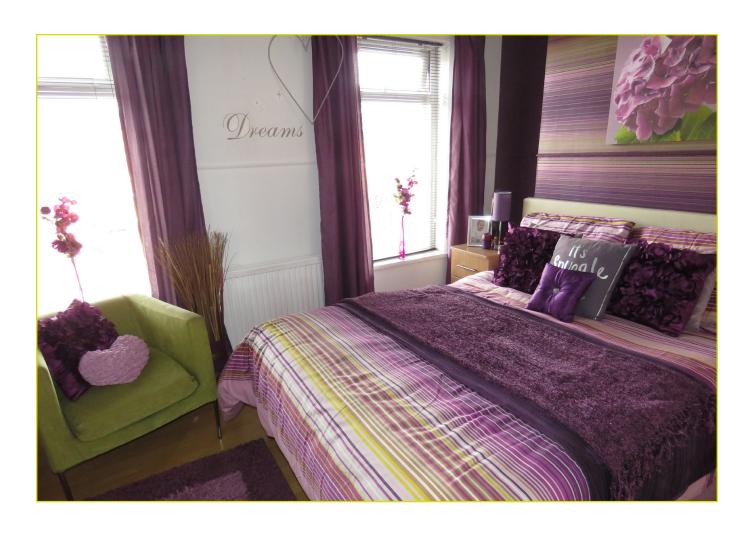

**First Floor** 

**LANDING: Hot press** 

BEDROOM (1): 14' 6" x 9' 6" (4.42m x 2.9m) Laminate

wooden floor

BEDROOM (2): 11' 0" x 7' 8" (3.35m x 2.34m) Laminate wooden floor

BATHROOM: Panel bath with chrome taps, pedestal wash hand basin, low flush w.c, heated chrome towel radiator, fully tiled walls