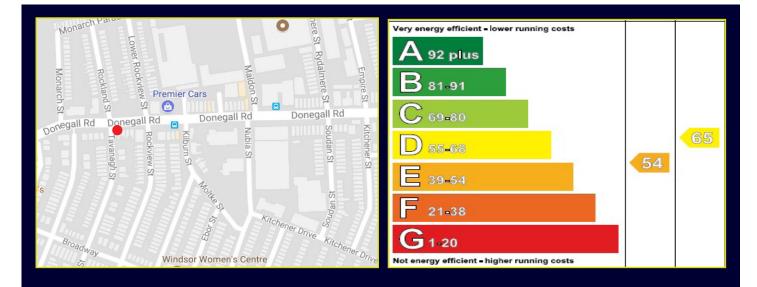

or, cornicing, under stair storage

KITCHEN: 13' 9" x 5' 1" (4.19m x 1.55m) Excellent range of high and low level units, glazed display cabinet, stainless steel sink unit, formica work surfaces, integrated oven and hob, chrome extractor fan, space for fridge freezer

**First Floor** 

**LANDING: Hot press** 

BEDROOM (1): 14' 6" x 9' 6" (4.42m x 2.9m) Laminate

wooden floor

BEDROOM (2): 11' 0" x 7' 8" (3.35m x 2.34m) Laminate wooden floor

BATHROOM: Panel bath with chrome taps, pedestal wash hand basin, low flush w.c, heated chrome towel radiator, fully tiled walls

# **Second Floor**

BEDROOM (3): 13' 5" x 11' 9" (4.09m x 3.58m) Velux window

BEDROOM (4): 8' 9" x 7' 8" (2.67m x 2.34m) Laminate wooden floor, Velux window

# Outside

Enclosed rear yard, covered storage area





























Unit 6 Orpen Shopping Centre Upper Lisburn Road Belfast BT10 0BG Telephone 028 9030 8855 Fax 028 9061 2252 Email info@douganproperty.com
Web www. douganproperty.com

Dougan Residential & Commercial for themselves and for the Vendors or Lessors of the property whose agents they are give notice that: i) these particulars are given without responsibility of Dougan Residential & Commercial or the Vendors or Lessors as a general outline only, for the guidance of prospective purchasers or tenants, and do not constitute the whole or any part of an offer or contract; ii) Dougan Residential & Commercial cannot guarantee the accuracy of any description, dimensions, references to condition, necessary permissions for use and occupation and other details contained herein and any prospecti