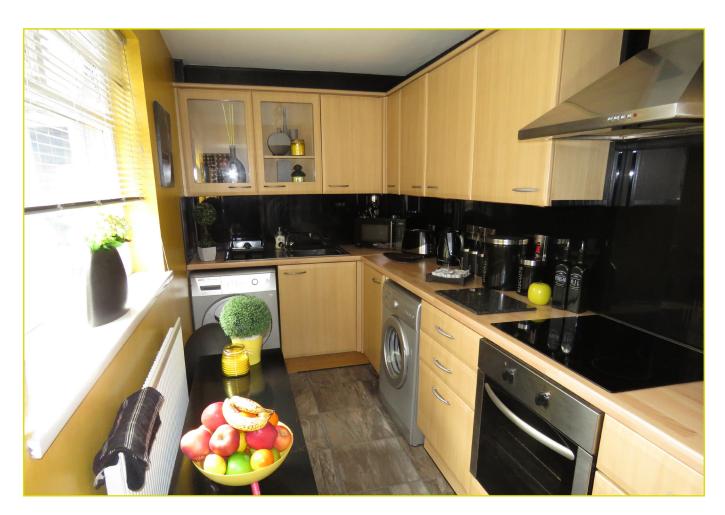

#### **Ground Floor**

**ENTRANCE HALL:** Pvc front door, dado rail, tile effect laminate wooden floor

LIVING ROOM: 20' 9" x 10' 1" (6.32m x 3.07m) Laminate wooden floor, cornicing, under stair storage

KITCHEN: 13' 9" x 5' 1" (4.19m x 1.55m) Excellent range of high and low level units, glazed display cabinet, stainless steel sink unit, formica work surfaces, integrated oven and hob, chrome extractor fan, space for fridge freezer