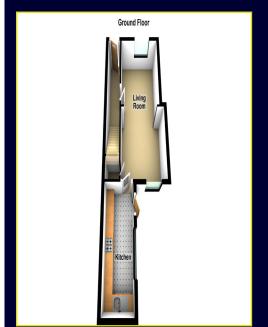

# **ACCOMMODATION:**

#### **Ground Floor**

**ENTRANCE HALL:** Pvc front door, dado rail, tile effect laminate wooden floor

LIVING ROOM: 20' 9" x 10' 1" (6.32m x 3.07m) Laminate wooden floor, cornicing, under stair storage

KITCHEN: 13' 9" x 5' 1" (4.19m x 1.55m) Excellent range of high and low level units, glazed display cabinet, stainless steel sink unit, formica work surfaces, integrated oven and hob, chrome extractor fan, space for fridge freezer