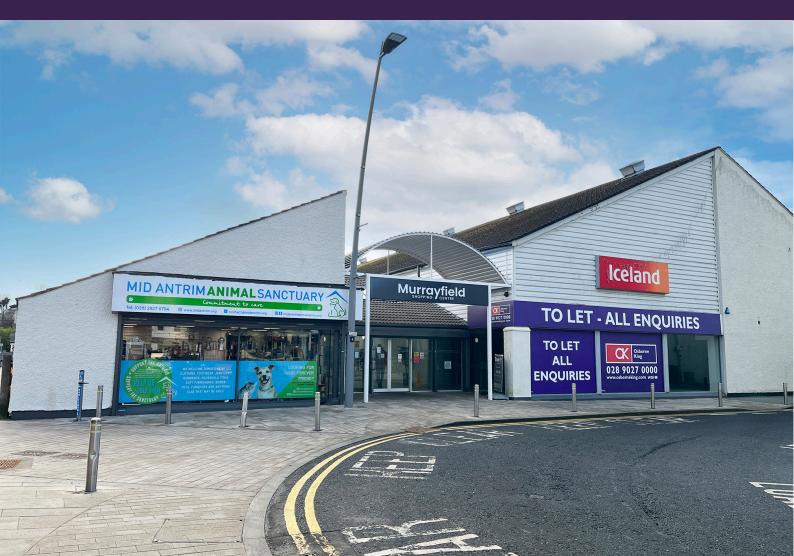

# To Let

Excellent Retail Units <u>c. 556 sq ft - 3,990 sq ft (52 sq m - 371 sq m)</u>

Units 1B, 5, 8, 9 & 11A Murrayfield Shopping Centre Larne BT40 1HD

RETAIL

#### Location

Murrayfield Shopping Centre is situated in the centre of the town and includes a number of retailers including Iceland and Poundland. It is adjacent to the Laharna Retail Park, which includes Lidl, Argos and New Look.

The scheme is ideally positioned providing a linkage between the town centre and the main car parking for the area.