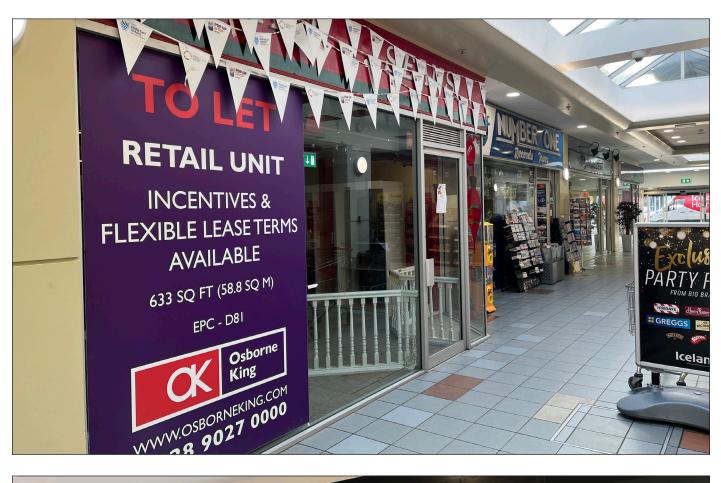

# To Let

Excellent Retail Units <u>c. 556 sq ft - 3,990 sq ft (52 sq m - 371 sq m)</u>

Units 1B, 5, 8, 9 & 11A Murrayfield Shopping Centre Larne BT40 1HD

RETAIL

## Description

Units are fitted to include glazed shop front, plaster painted walls, suspended ceiling and fluorescent strip lighting.

The property has been measured in accordance with the RICS code of Measuring Practice, Sixth Edition. All areas being approximate:

| Unit              | Sq Ft | Sq M   | Lease End | Rent (p.a) | Service Charge  |
|-------------------|-------|--------|-----------|------------|-----------------|
| Unit 1B           | 3,990 | 371    | Vacant    | £20,000    | c. £7,920 + VAT |
| Unit 5            | 610   | 56.7   | Vacant    | £5,000     | c. £1,253 + VAT |
| Unit 8            | 566   | 52.6   | Vacant    | £5,000     | c. £1,040 + VAT |
| Unit 9            | 719   | 66.8   | Vacant    | £5,000     | c. £1,480 + VAT |
| Unit 11A (1st FI) | 2,067 | 192.02 | Vacant    | £5,000     | c. £936 + VAT   |