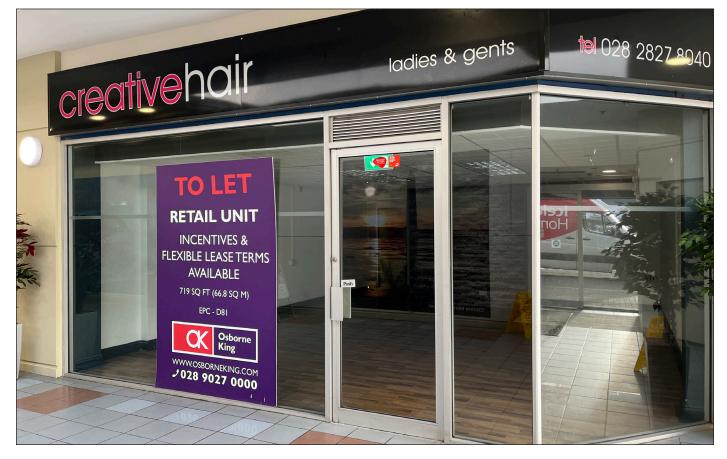

# To Let

Excellent Retail Units <u>c. 556 sq ft - 3,990 sq ft (52 sq m - 371 sq m)</u>

Units 1B, 5, 8, 9 & 11A Murrayfield Shopping Centre Larne BT40 1HD

RETAIL

## Description

Units are fitted to include glazed shop front, plaster painted walls, suspended ceiling and fluorescent strip lighting.

The property has been measured in accordance with the RICS code of Measuring Practice, Sixth Edition. All areas being approximate:

| Unit              | Sq Ft | Sq M   | Lease End | Rent (p.a) | Service Charge  |
|-------------------|-------|--------|-----------|------------|-----------------|
| Unit 1B           | 3,990 | 371    | Vacant    | £20,000    | c. £7,920 + VAT |
| Unit 5            | 610   | 56.7   | Vacant    | £5,000     | c. £1,253 + VAT |
| Unit 8            | 566   | 52.6   | Vacant    | £5,000     | c. £1,040 + VAT |
| Unit 9            | 719   | 66.8   | Vacant    | £5,000     | c. £1,480 + VAT |
| Unit 11A (1st FI) | 2,067 | 192.02 | Vacant    | £5,000     | c. £936 + VAT   |