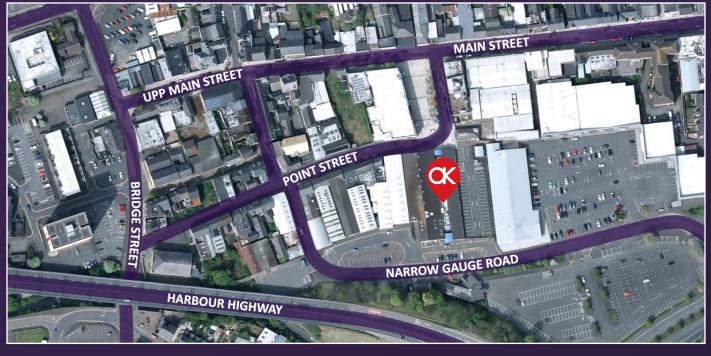

#### Location

Murrayfield Shopping Centre is situated in the centre of the town and includes a number of retailers including Iceland and Poundland. It is adjacent to the Laharna Retail Park, which includes Lidl, Argos and New Look.

The scheme is ideally positioned providing a linkage between the town centre and the main car parking for the area.

## **Location Maps**

CHRIS SWEENEY: J 028 9027 0032 079 3142 2381 chris.sweeney@osborneking.com

Osborne King, 3rd Floor, Imperial House, 4-10 Donegall Square East, Belfast, BT1 5HD J 028 9027 0000 Solver property@osborneking.com ⊕ www.osborneking.com Solver for the solver solver solver the solver solver