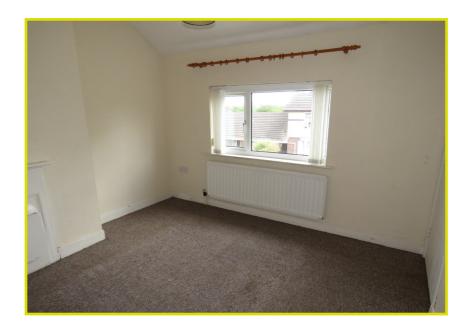

## **BATHROOM:**

White suite comprising low flush w.c, panel bath, pedestal wash hand basin, ceramic tiled floor, partly tiled walls

**First Floor** 

**LANDING:** Roof space access

BEDROOM (1): 10' 4" x 8' 9" (3.15m x 2.67m)

BEDROOM (2): 10' 0" x 6' 8" (3.05m x 2.03m)

BEDROOM (3): 6' 5" x 6' 4" (1.96m x 1.93m)

Outside

Enclosed rear yard