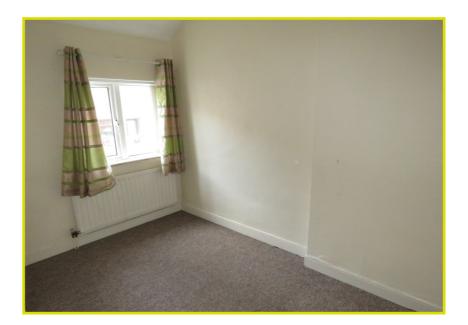

## **BATHROOM:**

White suite comprising low flush w.c, panel bath, pedestal wash hand basin, ceramic tiled floor, partly tiled walls

**First Floor** 

**LANDING:** Roof space access

BEDROOM (1): 10' 4" x 8' 9" (3.15m x 2.67m)

BEDROOM (2): 10' 0" x 6' 8" (3.05m x 2.03m)

BEDROOM (3): 6' 5" x 6' 4" (1.96m x 1.93m)

Outside

Enclosed rear yard