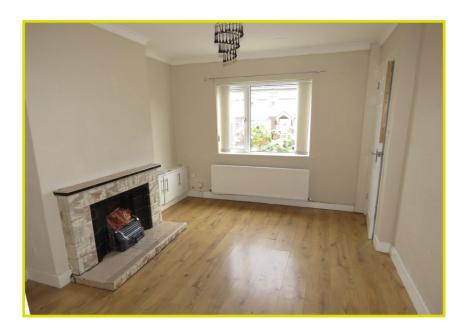

Internally the property comprises of a living room, spacious fitted kitchen with casual dining area and a well-appointed bathroom in white suite on the ground floor.

Three bedrooms are located on the first floor.

ACCOMMODATION:

Ground Floor ENTRANCE HALL:

LIVING ROOM: 12' 5" x 10' 4" (3.78m x 3.15m)

KITCHEN WITH TO DINING AREA: 13' 5" x 12' 5" (4.09m x 3.78m)

Excellent range of high and low level units, Formica work surfaces, stainless steel sink unit, space for oven and hob with extractor fan over, plumbed for washing machine, partly tiled walls.