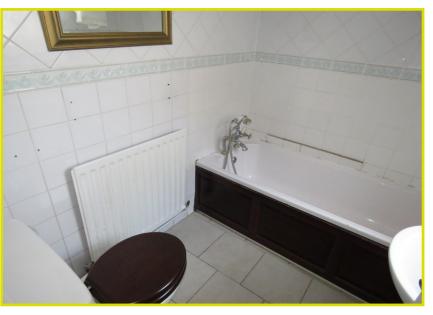

## **BATHROOM:**

White suite comprising low flush w.c, panel bath, pedestal wash hand basin, ceramic tiled floor, partly tiled walls

**First Floor** 

**LANDING:** Roof space access

BEDROOM (1): 10' 4" x 8' 9" (3.15m x 2.67m)