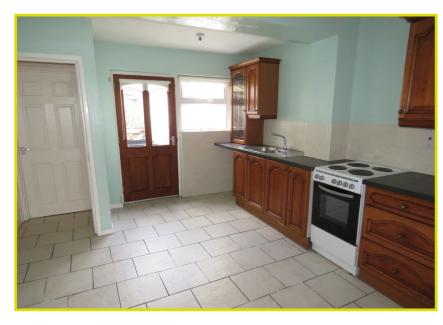

ACCOMMODATION:

Ground Floor ENTRANCE HALL:

LIVING ROOM: 12' 5" x 10' 4" (3.78m x 3.15m)

KITCHEN WITH TO DINING AREA: 13' 5" x 12' 5" (4.09m x 3.78m)

Excellent range of high and low level units, Formica work surfaces, stainless steel sink unit, space for oven and hob with extractor fan over, plumbed for washing machine, partly tiled walls.