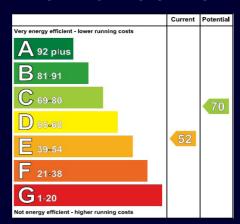

Externally to the rear is an enclosed yard is to the rear. The property further benefits from oil fired central heating and uPVC double glazed windows.

Early viewing is advised to appreciate this fine home.