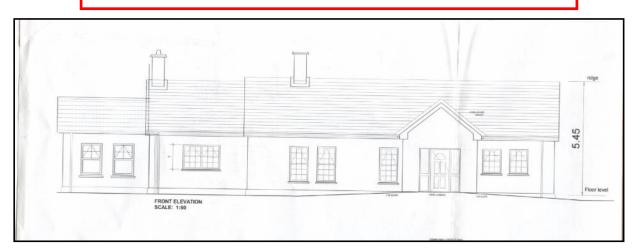

# BUILDING SITE WITH FULL P/PERMISSION GRANTED FOR NEW 4 BEDROOM BUNGALOW & GARAGE FOUNDATIONS AND FOOTINGS IN PLACE FOR GARAGE

# DRUMANURE RD, DERRYGONNELLY, BT93 6DX

- Site is located on approx. 0.5 acres in a rural setting about 2 miles from Derrygonnelly village..
- Full Planning Permission has been granted for a 4 bedroom bungalow and garage. Footing for garage in place.
- Proposed house incorporates 2 Reception rooms, Practical Kitchen/Family Area, 3 Bedrooms with en-suite facilities (one Jack and Jill), Walk in Wardrobes in all bedrooms.
- > Additional land available by negotiation.
- Site map attached for identification purposes.
- > Copies of approved plans available from Selling Agent.