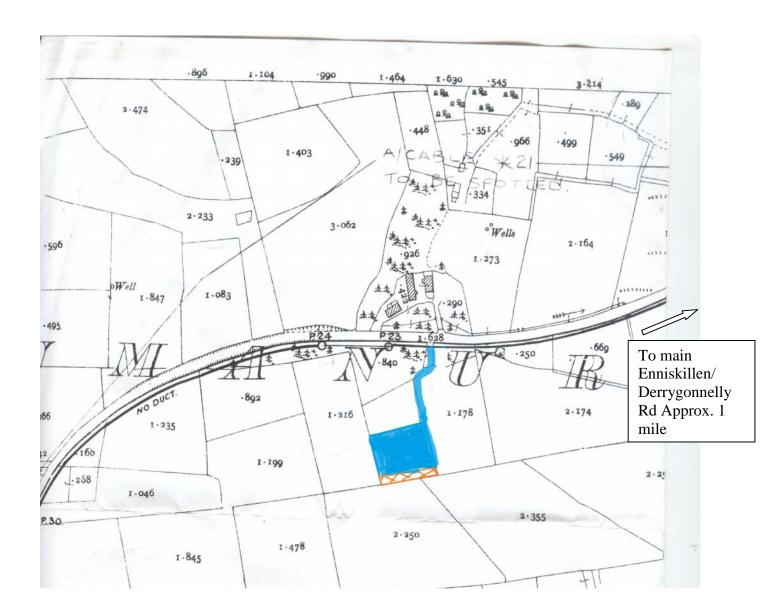

E

# BUILDING SITE WITH FULL P/PERMISSION GRANTED FOR NEW 4 BEDROOM BUNGALOW & GARAGE FOUNDATIONS AND FOOTINGS IN PLACE FOR GARAGE

# DRUMANURE RD, DERRYGONNELLY, BT93 6DX



- Site is located on approx. 0.5 acres in a rural setting about 2 miles from Derrygonnelly village..
- Full Planning Permission has been granted for a 4 bedroom bungalow and garage. Footing for garage in place.
- Proposed house incorporates 2 Reception rooms, Practical Kitchen/Family Area, 3 Bedrooms with en-suite facilities (one Jack and Jill), Walk in Wardrobes in all bedrooms.
- > Additional land available by negotiation.
- Site map attached for identification purposes.
- > Copies of approved plans available from Selling Agent.

PRICE GUIDE: £40,000

#### SITE MAP

# Building Site at Drumanure Road, Derrygonnelly





BS856

# LOCATION MAP

# Building Site at Drumanure Road, Derrygonnelly

abagh DERRYGONNELLY Longrob dillar Kiiduff 14 Giltigh Tullycarbry Wood Leighan Tullyci Dairies Big isdoodár Drumlist Keelaghan Old Bar TULLYBRAL Tullymargy Ballygonnel Aghara Killydrum 82 RAWFORDS HIL **LOCATION** Whitehill Agh

# LOCATION MAP

For Identification Purposes Only

**NOTE:** The above Agents for themselves and for vendors or lessors of any property for which they act as Agents give notice that (1) the particulars are produced in good faith, are set out as a general guide only and do not constitute any part of a contract (2) no person in the employment of the Agents has any authority to make or give any representation or warranty whatsoever in relation to any property (3) all negotiations will be condu