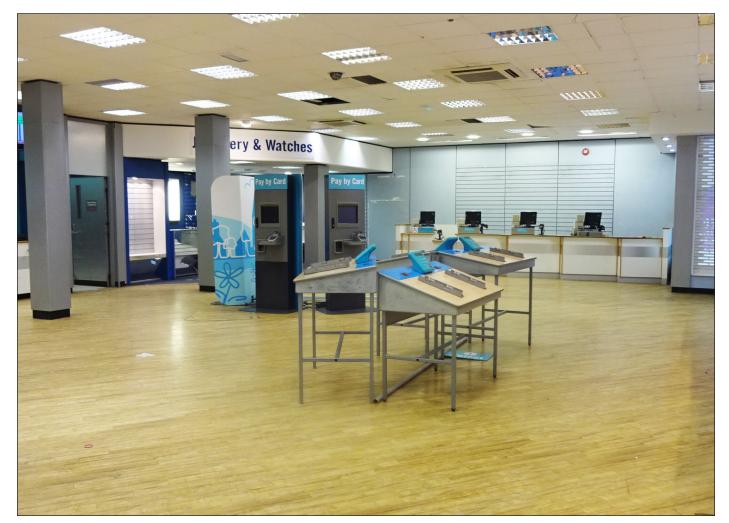

### Description

The building comprises a single span steel portal frame warehouse proofed in aluminium cladding. The unit will effectively comprise a shell finish providing sales and storage areas over ground and first floor.

The first floor is accessed by either the staircase or passenger goods lift at the rear. The unit further benefits from extensive glazing to the front and is serviced at the rear via High Street. A large multi-storey car park is situated adjacent the property while a surface car park on John Street is in close proximity.

#### Accommodation

The property has been measured in accordance with the RICS code of Measuring Practice, Sixth Edition. All areas being approximate:

| Description  | Sq Ft | Sq M   |
|--------------|-------|--------|
| Ground Floor | 5,419 | 503.52 |
| First        | 3,518 | 326.84 |
| Total Area   | 8,937 | 830.36 |