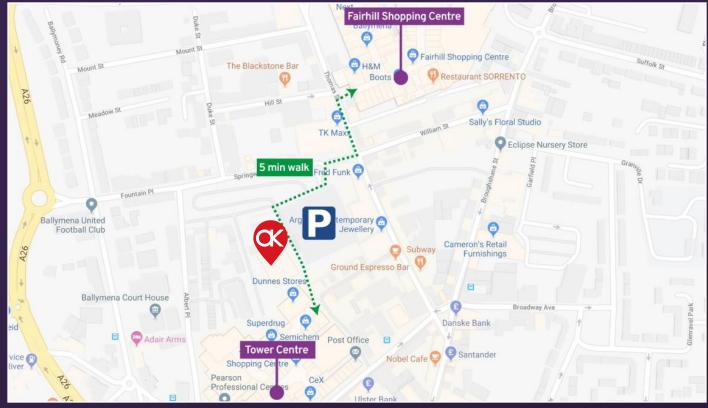

## **Location Maps**

RICHARD McCAIG: → 028 9027 0034 □ 079 0352 5280 Srichard.mccaig@osborneking.com COLLA McDONNELL: → 028 9027 0047 □ 079 5620 7675 Colla.mcdonnell@osborneking.com

Osborne King, 3rd Floor, Imperial House, 4-10 Donegall Square East, Belfast, BT1 5HD J 028 9027 0000 Solver geosborneking.com ⊕ www.osborneking.com ♥ In f D

#### Location

Ballymena is a leading provincial town situated approximately 27 miles north of Belfast and is considered one of the province's most vibrant retailing destinations.

The subject premises occupy a prominent position on High Street adjacent to the Tower Centre where occupiers include Primark, B & M, Boots, Costa Coffee and an Iceland food store currently trades directly next door to the property.

The first floor is accessed by either the staircase or passenger goods lift at the rear. The unit further benefits from extensive glazing to the front and is serviced at the rear via High Street. A large multi-storey car park is situated adjacent the property while a surface car park on John Street is in close proximity.