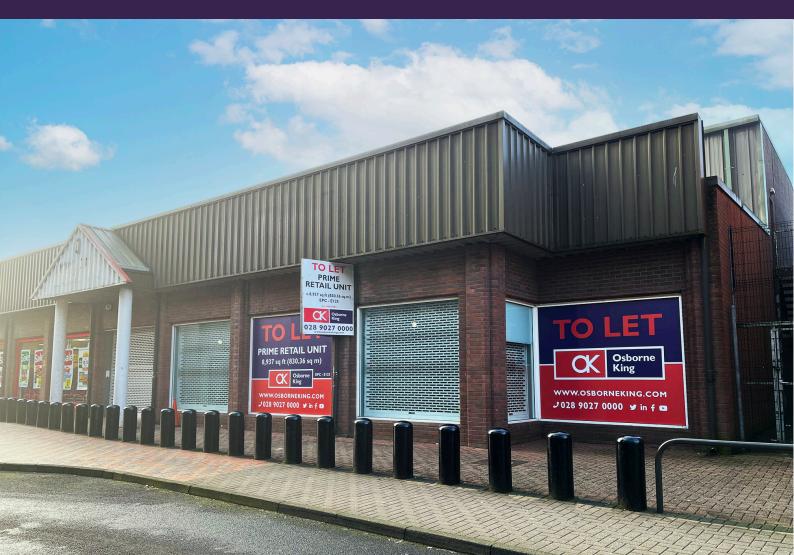

# To Let

Prime Retail Unit 8,937 sq ft (830.36 sq m)

41 High Street Ballymena BT43 6DT

#### Location

Ballymena is a leading provincial town situated approximately 27 miles north of Belfast and is considered one of the province's most vibrant retailing destinations.

The subject premises occupy a prominent position on High Street adjacent to the Tower Centre where occupiers include Primark, B & M, Boots, Costa Coffee and an Iceland food store currently trades directly next door to the property.

### Description

The building comprises a single span steel portal frame warehouse proofed in aluminium cladding. The unit will effectively comprise a shell finish providing sales and storage areas over ground and first floor.