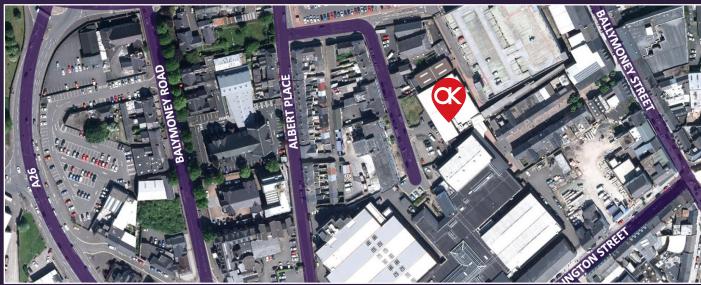

## **Location Maps**

RICHARD McCAIG: → 028 9027 0034 □ 079 0352 5280 Srichard.mccaig@osborneking.com COLLA McDONNELL: → 028 9027 0047 □ 079 5620 7675 Colla.mcdonnell@osborneking.com

Osborne King, 3rd Floor, Imperial House, 4-10 Donegall Square East, Belfast, BT1 5HD J 028 9027 0000 Solver geosborneking.com ⊕ www.osborneking.com ♥ In f D

#### Location

Ballymena is a leading provincial town situated approximately 27 miles north of Belfast and is considered one of the province's most vibrant retailing destinations.

The subject premises occupy a prominent position on High Street adjacent to the Tower Centre where occupiers include Primark, B & M, Boots, Costa Coffee and an Iceland food store currently trades directly next door to the property.