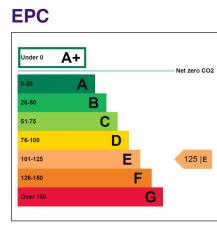

#### Rates

We have been advised by the Land and Property Services of the following rating information:

 Net Annual Value:
 £49,600

 Rate in the £ for 2022/2023:
 £0.601655