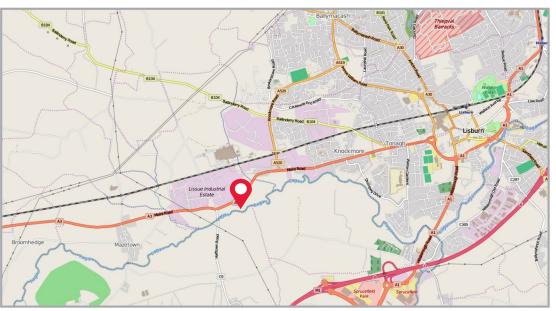

#### Location

The City of Lisburn benefits from excellent levels of accessibility given its location on two Junctions (6 and 7) of the M1 mototrway and the Sprucefield interchange off the A1 Newry/Dublin dual carriageway. The location also benefits from its proximity to Belfast International and City Airports and the Ports of Larne, Belfast and Warrenpoint.

The subject property is located off the highly successful Lissue Industrial Estate, on the Moira Road just outside Lisburn, approximately 2 miles from Lisburn City Centre and 3 miles from the M1 motorway. The Moira Road is a major arterial route into Lisburn from the M1/Sprucefield motorway intersection.

Occupiers within the vicinity include Decora Blinds, Datum, Coca Cola, Warmflow, Edina Generators and Micon Distribution.