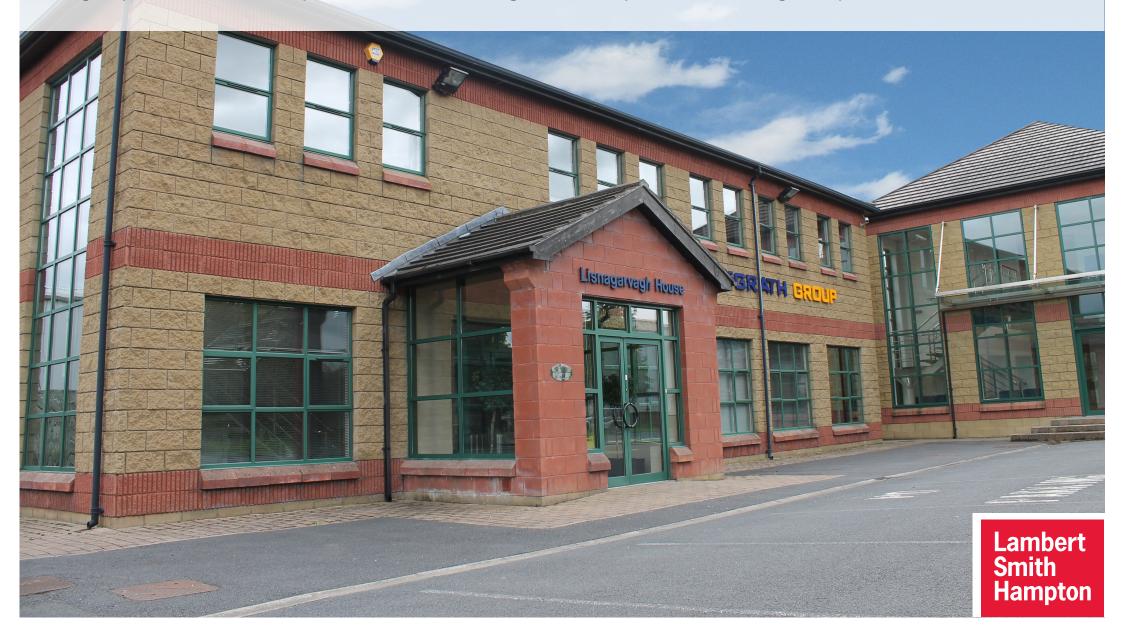

# Lisnagarvagh House, McGrath Buildings, 1 Lissue Walk, Lisburn, BT28 2SU

### To Let

High specification headquarter Office Building c. 6,000 sq ft. The building is capable of sub-division

### Description/Specification

- Tiled feature reception area;
- Air conditioning;
- · Suspended ceilings with recessed lights;
- Feature staircase;
- · Generous WC and kitchen facilities;
- · Part tile, part carpet throughout;
- Plastered and painted walls;
- Generous on-site dedicated car parking;
- Aluminium frame double glazing;
- The building is capable of sub-division.