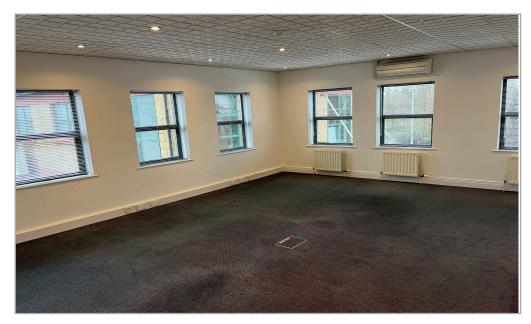

### Description/Specification

- Tiled feature reception area;
- Air conditioning;
- · Suspended ceilings with recessed lights;
- Feature staircase;
- · Generous WC and kitchen facilities;
- · Part tile, part carpet throughout;
- Plastered and painted walls;
- Generous on-site dedicated car parking;
- Aluminium frame double glazing;
- The building is capable of sub-division.