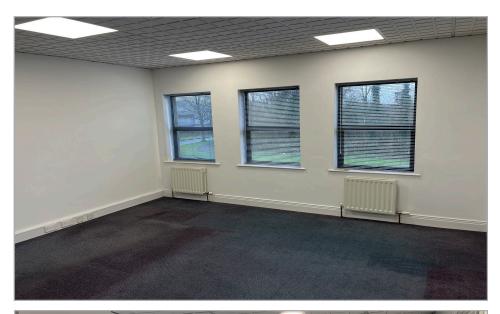

### Description/Specification

- Tiled feature reception area;
- Air conditioning;
- · Suspended ceilings with recessed lights;
- Feature staircase;
- · Generous WC and kitchen facilities;
- · Part tile, part carpet throughout;
- Plastered and painted walls;
- Generous on-site dedicated car parking;
- Aluminium frame double glazing;
- The building is capable of sub-division.