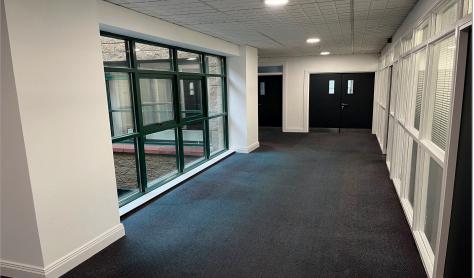

### Description/Specification

- Tiled feature reception area;
- Air conditioning;
- · Suspended ceilings with recessed lights;
- Feature staircase;
- · Generous WC and kitchen facilities;
- · Part tile, part carpet throughout;
- Plastered and painted walls;
- Generous on-site dedicated car parking;
- Aluminium frame double glazing;
- The building is capable of sub-division.