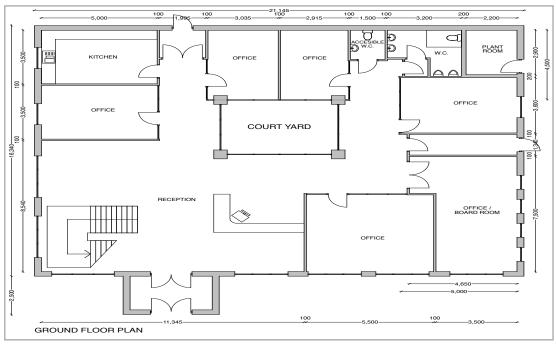

For Indicative Purposes Only

CAD & PDF copies of floor plans available from the agent

### Schedule of Accommodation

| Office       | Sq Ft | Sq M  |
|--------------|-------|-------|
| Ground Floor | 3,000 | 278.7 |
| First Floor  | 3,000 | 278.7 |
| Total        | 6,000 | 557.4 |