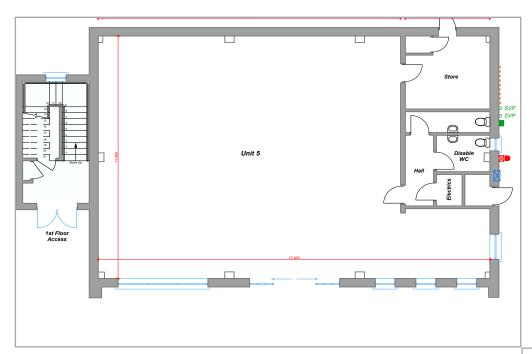

| Unit          | Sq Ft                  | Sq M  |
|---------------|------------------------|-------|
| Retail Unit 1 | 738                    | 68.53 |
| Retail Unit 2 | 714                    | 66.30 |
| Retail Unit 3 | 868                    | 80.61 |
| Retail Unit 4 | LET TO CRAFT MERCHANTS |       |
| Retail Unit 5 | 2,117                  | 197   |
| Office Unit 6 | 1,261                  | 117   |
| Trade Counter | 1,500                  | 140   |

Copy floor plans attached.