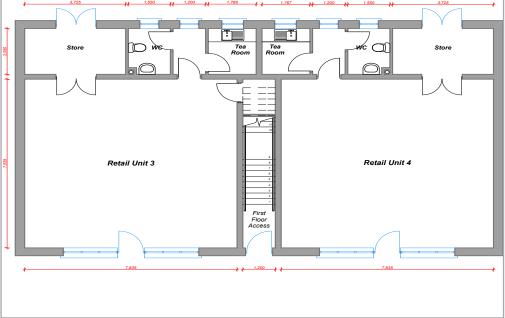

| Unit          | Sq Ft                  | Sq M  |
|---------------|------------------------|-------|
| Retail Unit 1 | 738                    | 68.53 |
| Retail Unit 2 | 714                    | 66.30 |
| Retail Unit 3 | 868                    | 80.61 |
| Retail Unit 4 | LET TO CRAFT MERCHANTS |       |
| Retail Unit 5 | 2,117                  | 197   |
| Office Unit 6 | 1,261                  | 117   |
| Trade Counter | 1,500                  | 140   |

Copy floor plans attached.

### **Ground Floor Block B**