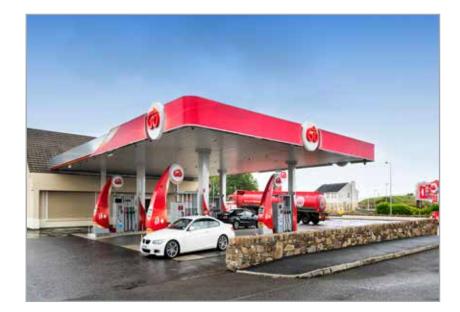

# Go Retail Park, Killea

To Let

Modern retail units from 714 - 2,117 sq ft Trade counter unit of 1,500 sq ft Office unit of 1,261 sq ft

**EXPRESS** 

ALL SUBARAMANA TE A

UNLEADED

DIESEI

CSC

## Location/Description

Prominent location in Killea Village Centre adjoining a new Go Filling Station. Generous on-site car parking available.

- Derry City CentreLetterkenny
  - 16 miles
- Strabane
- 7 miles 16 miles 9 miles
- Schedule of Accommodation