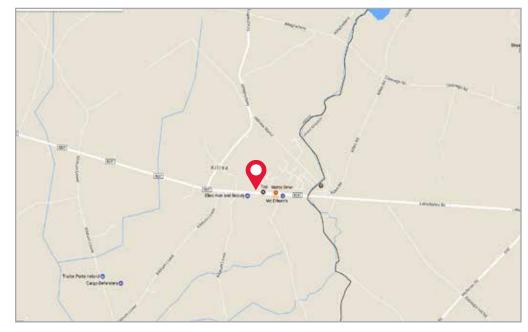

## Location/Description

Prominent location in Killea Village Centre adjoining a new Go Filling Station. Generous on-site car parking available.

- Derry City CentreLetterkenny
  - 16 miles
- Strabane
- 7 miles 16 miles 9 miles
- Schedule of Accommodation