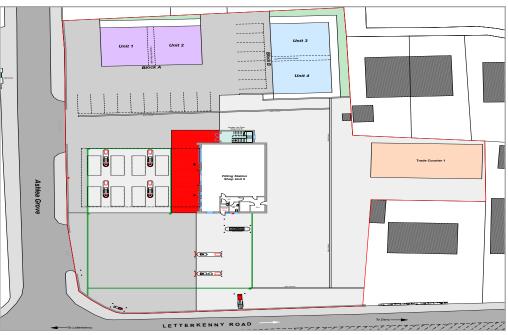

| Unit          | Sq Ft                  | Sq M  |
|---------------|------------------------|-------|
| Retail Unit 1 | 738                    | 68.53 |
| Retail Unit 2 | 714                    | 66.30 |
| Retail Unit 3 | 868                    | 80.61 |
| Retail Unit 4 | LET TO CRAFT MERCHANTS |       |
| Retail Unit 5 | 2,117                  | 197   |
| Office Unit 6 | 1,261                  | 117   |
| Trade Counter | 1,500                  | 140   |

Copy floor plans attached.

### **Ground Floor Block B**

### Ground Floor Block A