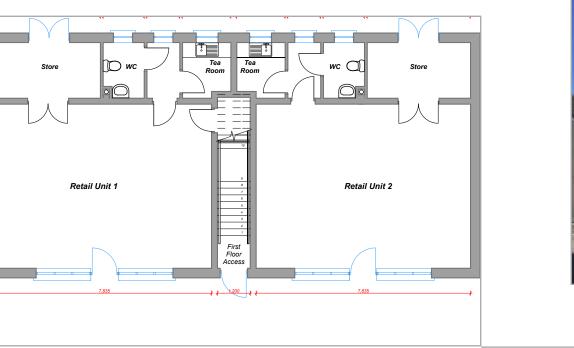

| Unit          | Sq Ft                  | Sq M  |
|---------------|------------------------|-------|
| Retail Unit 1 | 738                    | 68.53 |
| Retail Unit 2 | 714                    | 66.30 |
| Retail Unit 3 | 868                    | 80.61 |
| Retail Unit 4 | LET TO CRAFT MERCHANTS |       |
| Retail Unit 5 | 2,117                  | 197   |
| Office Unit 6 | 1,261                  | 117   |
| Trade Counter | 1,500                  | 140   |

Copy floor plans attached.

### Ground Floor Block A