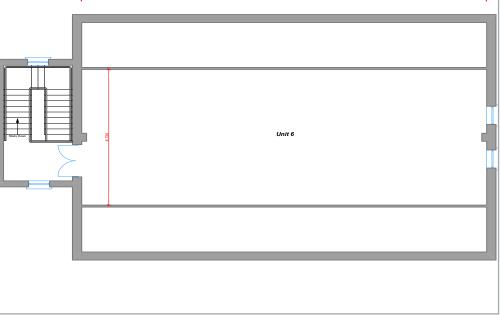

| Unit          | Sq Ft                  | Sq M  |
|---------------|------------------------|-------|
| Retail Unit 1 | 738                    | 68.53 |
| Retail Unit 2 | 714                    | 66.30 |
| Retail Unit 3 | 868                    | 80.61 |
| Retail Unit 4 | LET TO CRAFT MERCHANTS |       |
| Retail Unit 5 | 2,117                  | 197   |
| Office Unit 6 | 1,261                  | 117   |
| Trade Counter | 1,500                  | 140   |

Copy floor plans attached.

### **Ground Floor Block B**

### Ground Floor Block A