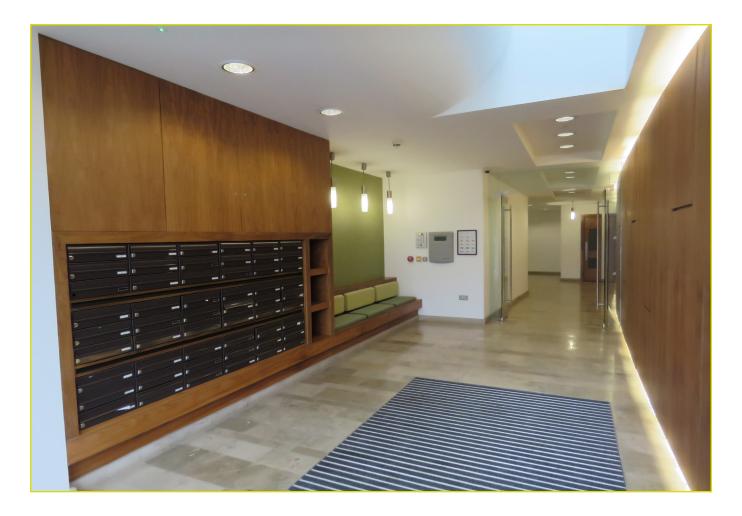

Floor**

## **ENTRANCE HALL:**

Solid wooden door to entrance hall. Cloaks cupboard, plumbed for washing machine.

## LIVING ROOM OPEN TO KITCHEN: 22' 9" x 12' 8" (6.93m x 3.86m)

Kitchen -

Contemporary range of high and low level units. 1.5 tub single drainer sink unit. Bosch 4 ring gas hob, electric oven and stainless steel extractor hood. Integrated fridge freezer and microwave. Ceramic tiled floor.

Living Room -

## Balcony

## BEDROOM (1): 14' 0" x 9' 7" (4.27m x 2.92m)

## **BATHROOM:**

Panel bath, WC with soft close seat. Timber cabinet fitting over sink unit. Low flush WC. Chrome heated towel rail. Recessed feature lighting. Partly tiled walls, Ceramic tiled floor. Extractor fan.

## Basement

## SECURE PARKNG

One secure parking space is allocated to this apartment.





















the mark of property professionalism worldwide





Unit 6 Orpen Shopping Centre Upper Lisburn Road Belfast BT10 0BG Telephone 028 9030 8855 Fax 028 9061 2252 Email info@douganproperty.com Web www.douganproperty.com

Dougan Residential & Commercial for themselves and for the Vendors or Lessors of the property whose agents they are give notice that i) these particulars are given without responsibility of Dougan Residential & Commercial or the Vendors or Lessors as a general outline only, for the guidance of prospective purchasers or tenants, and do not constitute the whole or any part of an offer or contract; ii) Dougan Residential & Commercial annot guarantee the accuracy of any description, dimensions, references to condition, necessary permissions for use and occupation and oth