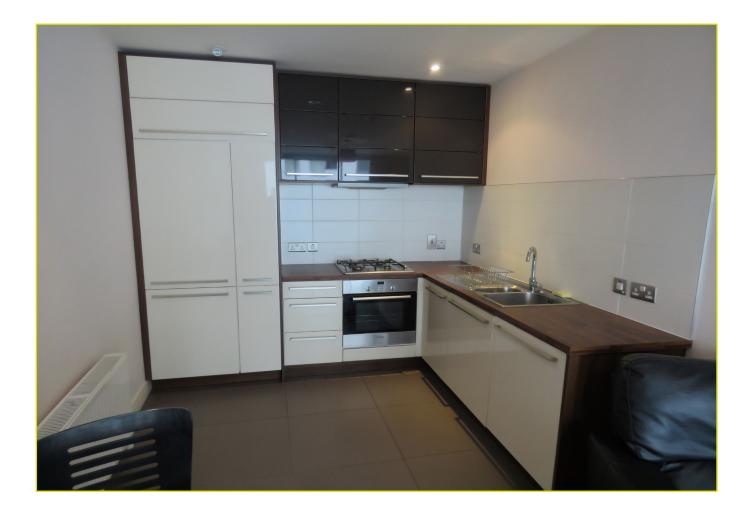

## LIVING ROOM OPEN TO KITCHEN: 22' 9" x 12' 8" (6.93m x 3.86m)

Kitchen -

Contemporary range of high and low level units. 1.5 tub single drainer sink unit. Bosch 4 ring gas hob, electric oven and stainless steel extractor hood. Integrated fridge freezer and microwave. Ceramic tiled floor.