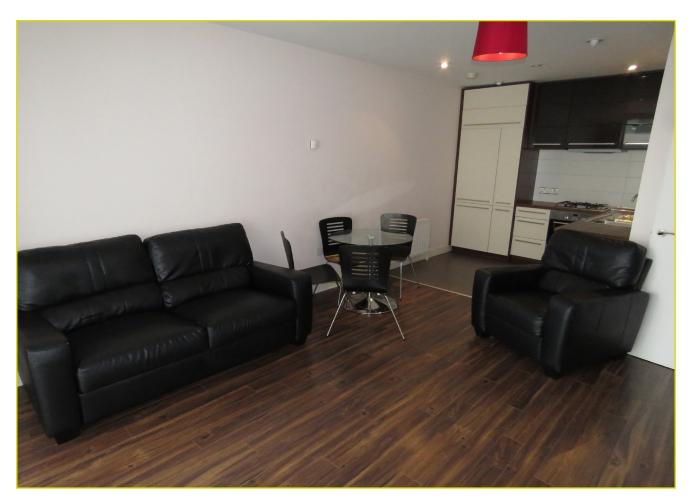

## SUMMARY

11-36 The Arc is stunning eighth floor one bedroom apartment located in one of Belfast's most popular and exclusive developments in the heart of the Titanic Quarter.

The subject apartment is located on the sixth floor and has exceptionally well appointed and presented accommodation comprising of a double bedroom, a contemporary bathroom. bright and spacious living room open to a modern fitted kitchen featuring an excellent range of built in appliances, panoramic floor to ceiling windows with balcony access and water views.

## LIVING ROOM OPEN TO KITCHEN: 22' 9" x 12' 8" (6.93m x 3.86m)

Kitchen -

Contemporary range of high and low level units. 1.5 tub single drainer sink unit. Bosch 4 ring gas hob, electric oven and stainless steel extractor hood. Integrated fridge freezer and microwave. Ceramic tiled floor.

Living Room -

## Balcony