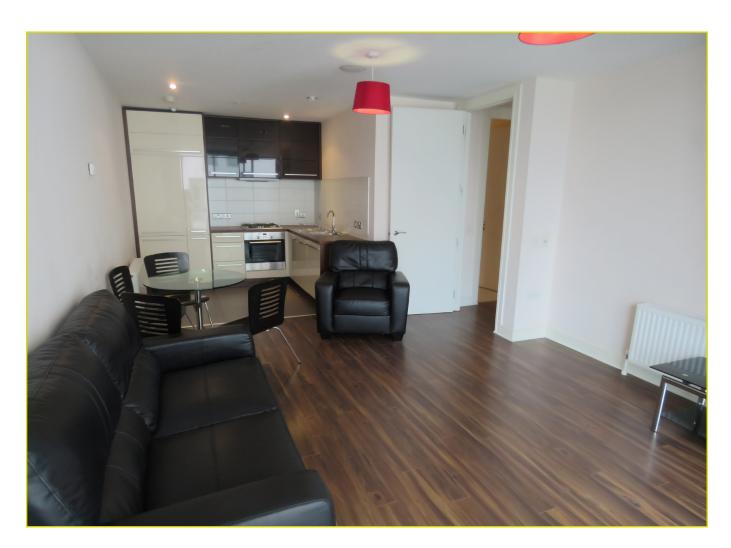

## SUMMARY

11-36 The Arc is stunning eighth floor one bedroom apartment located in one of Belfast's most popular and exclusive developments in the heart of the Titanic Quarter.

The subject apartment is located on the sixth floor and has exceptionally well appointed and presented accommodation comprising of a double bedroom, a contemporary bathroom. bright and spacious living room open to a modern fitted kitchen featuring an excellent range of built in appliances, panoramic floor to ceiling windows with balcony access and water views.

## LIVING ROOM OPEN TO KITCHEN: 22' 9" x 12' 8" (6.93m x 3.86m)

Kitchen -

Contemporary range of high and low level units. 1.5 tub single drainer sink unit. Bosch 4 ring gas hob, electric oven and stainless steel extractor hood. Integrated fridge freezer and microwave. Ceramic tiled floor.

Living Room -