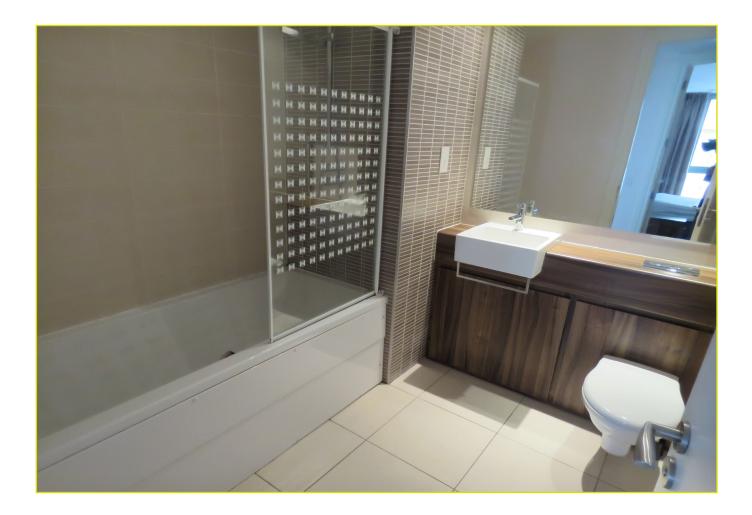

## **BATHROOM:**

Panel bath, WC with soft close seat. Timber cabinet fitting over sink unit. Low flush WC. Chrome heated towel rail. Recessed feature lighting. Partly tiled walls, Ceramic tiled floor. Extractor fan.