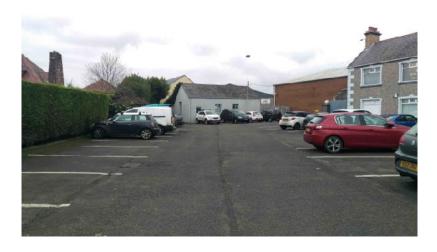

- Carpets
- Plastered and painted internal wall and ceilings
- Fluorescent strip lighting
- Kitchen
- Male and female w.c's
- · Oil central heating

In addition the property benefits from a generous on site parking provision.