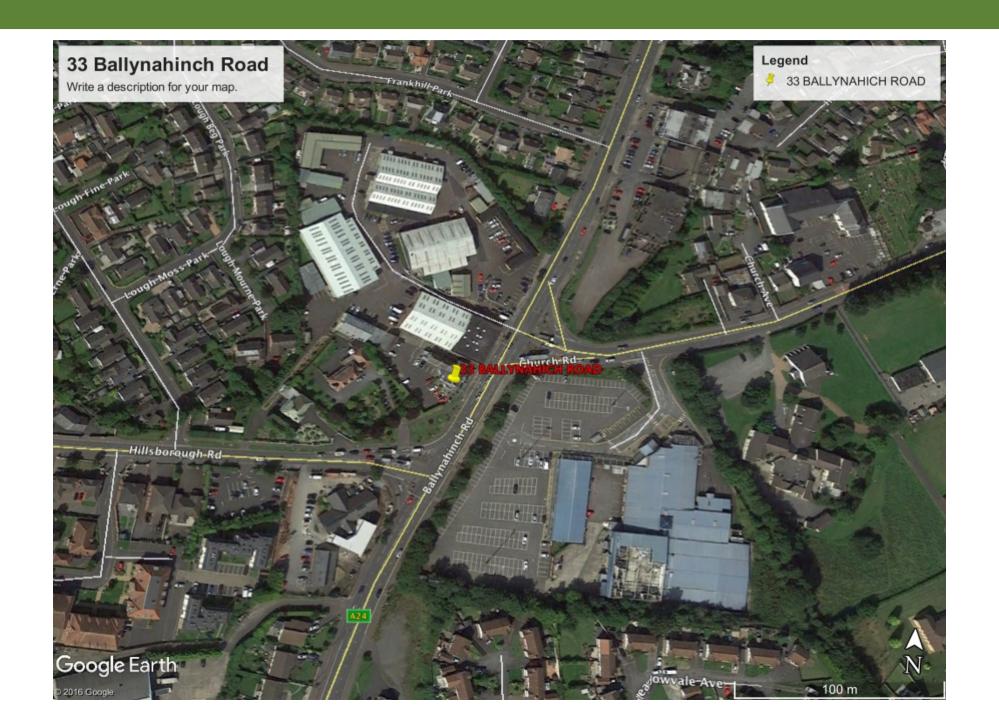

## **LOCATION**

The subject property forms part of Lowes Industrial Estate and is prominently situated at the junction of Hillsborough Road and Ballynahinch Road in Carryduff, thereby offering excellent visibility and branding opportunities.