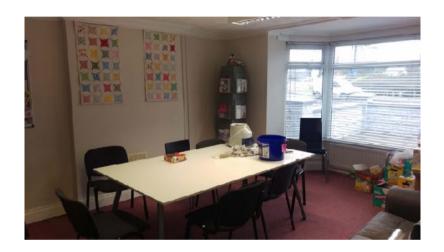

## **DESCRIPTION**

The two storey office building provides a variety of privates offices, reception, boardroom and stores. An additional entrance to the rear of the office provides direct access to the adjacent car park. Internal finishes include,

- Carpets
- Plastered and painted internal wall and ceilings
- Fluorescent strip lighting
- Kitchen
- Male and female w.c's
- · Oil central heating

In addition the property benefits from a generous on site parking provision.