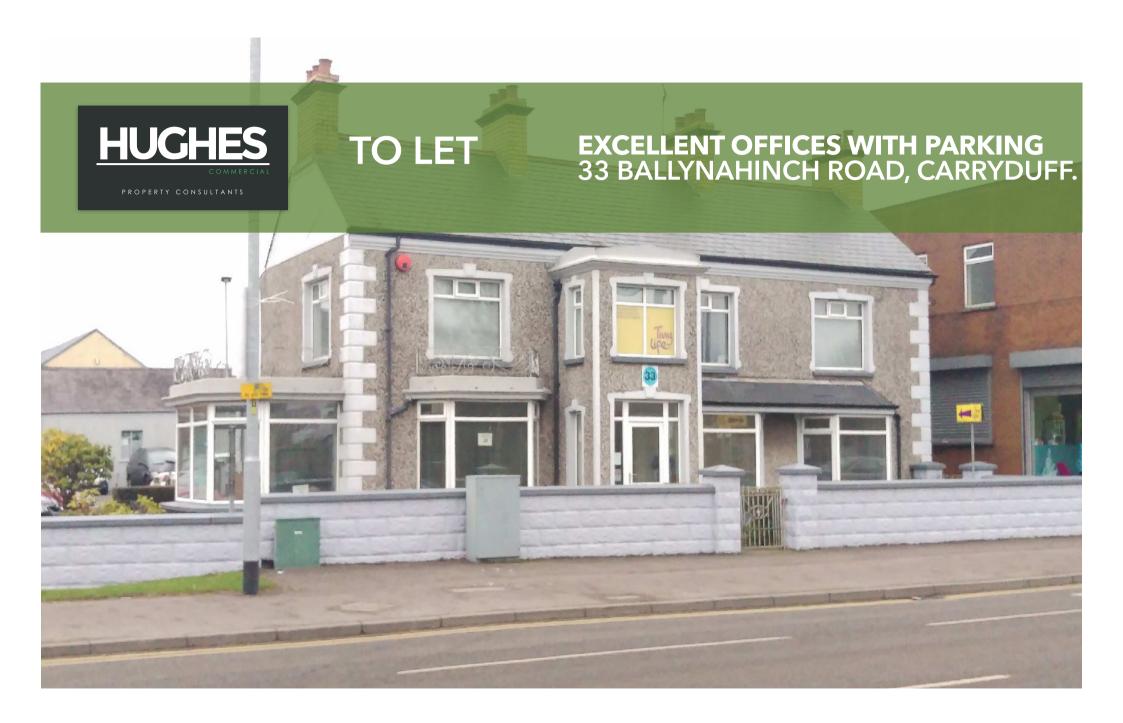

## **LOCATION**

The subject property forms part of Lowes Industrial Estate and is prominently situated at the junction of Hillsborough Road and Ballynahinch Road in Carryduff, thereby offering excellent visibility and branding opportunities.

## **DESCRIPTION**

The two storey office building provides a variety of privates offices, reception, boardroom and stores. An additional entrance to the rear of the office provides direct access to the adjacent car park. Internal finishes include,