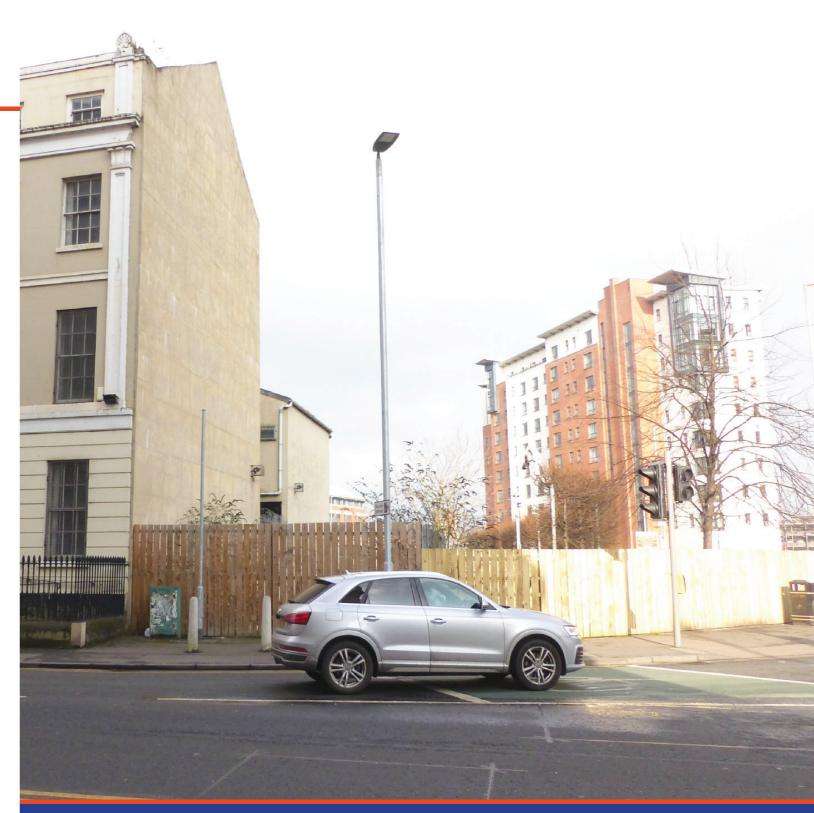

## **Description**

We are pleased to present to the market this cleared site, with frontage onto College Square North. This site extends to some 241 m sq (Approx) with a depth of 98 ft (30 metres) and a frontage of 23 ft (7 metres).

This site would be a fantastic opportunity to build a "Retail and Office" development for either owner occupation or speculative development.