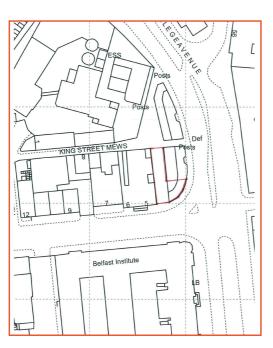

## **Description**

We are pleased to present to the market this cleared site, with frontage onto College Square North. This site extends to some 241 m sq (Approx) with a depth of 98 ft (30 metres) and a frontage of 23 ft (7 metres).

# Planning

Planning Permission was granted for the erection of "Retail and Office" development (Ref: 2/92/2773). This permission has now lapsed.