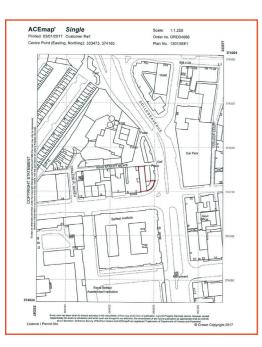

## **Description**

We are pleased to present to the market this cleared site, with frontage onto College Square North. This site extends to some 241 m sq (Approx) with a depth of 98 ft (30 metres) and a frontage of 23 ft (7 metres).

# Planning

Planning Permission was granted for the erection of "Retail and Office" development (Ref: 2/92/2773). This permission has now lapsed.