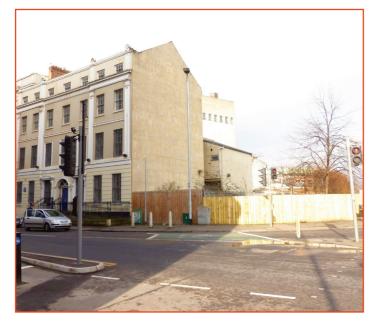

## **Description**

We are pleased to present to the market this cleared site, with frontage onto College Square North. This site extends to some 241 m sq (Approx) with a depth of 98 ft (30 metres) and a frontage of 23 ft (7 metres).

This site would be a fantastic opportunity to build a "Retail and Office" development for either owner occupation or speculative development.

# Planning

Planning Permission was granted for the erection of "Retail and Office" development (Ref: 2/92/2773). This permission has now lapsed.