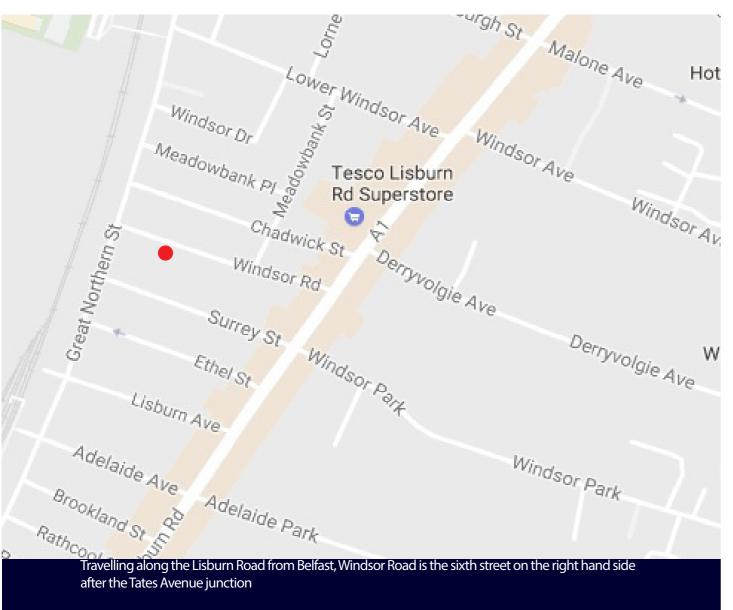

# 42 Windsor Road, Lisburn Road Belfast, BT9 7FQ Asking Price £104,950

Telephone 028 9030 8855 www.douganproperty.com

#### SUMMARY

Mid terrace property located just off the vibrant Lisburn Road in the heart of South Belfast. The property benefits from an excellent location many shops, restaurants and boutiques within walking distance. Belfast City Centre is easily accessible by bus, car or rail and Queens University, Stranmillis and Belfast City Hospital are close at hand.