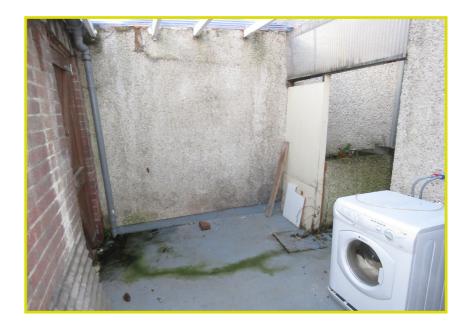

The property requires refurbishment throughout and comprises of a through lounge and kitchen on the ground floor. Two bedrooms and a bathroom are to the first floor.

The property benefits from an enclosed and covered rear yard, a separate enclosed yard ideal for bin storage and a South facing rear garden.

#### Outside

Front forecourt garden Enclosed and covered rear yard Additional enclosed rear year ideal for bin storage South facing rear garden