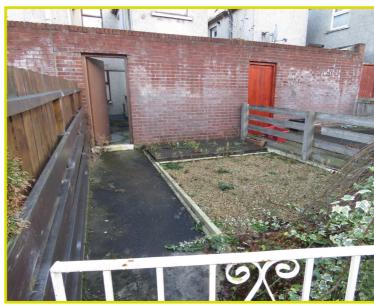

The property requires refurbishment throughout and comprises of a through lounge and kitchen on the ground floor. Two bedrooms and a bathroom are to the first floor.

The property benefits from an enclosed and covered rear yard, a separate enclosed yard ideal for bin storage and a South facing rear garden.

#### Outside

Front forecourt garden Enclosed and covered rear yard Additional enclosed rear year ideal for bin storage South facing rear garden