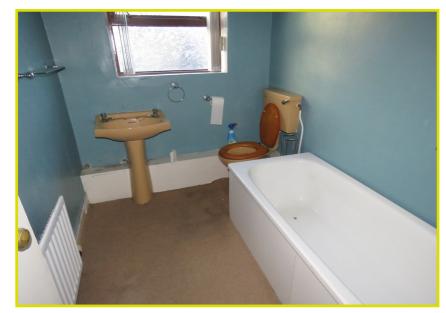

**First Floor** 

**LANDING:** Hot-press with gas boiler

BEDROOM (1): 12' 9" x 9' 11" (3.89m x 3.03m)

BEDROOM (2): 9' 11" x 7' 0" (3.02m x 2.14m)

**BATHROOM:** Low flush w.c, panel bath, pedestal wash hand basin