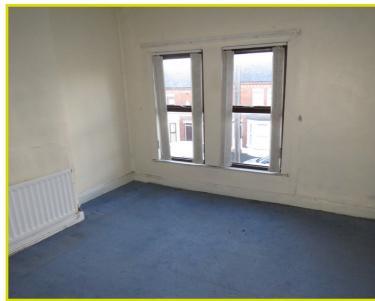

**First Floor** 

**LANDING:** Hot-press with gas boiler

BEDROOM (1): 12' 9" x 9' 11" (3.89m x 3.03m)

BEDROOM (2): 9' 11" x 7' 0" (3.02m x 2.14m)

**BATHROOM:** Low flush w.c, panel bath, pedestal wash hand basin