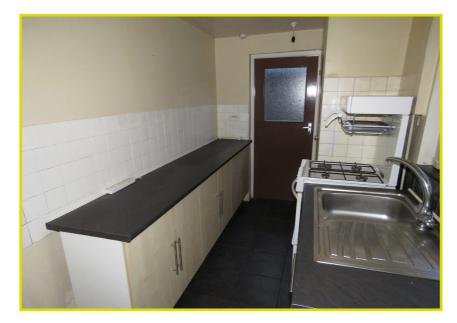

#### ACCOMMODATION:

**ENTRANCE PORCH:** Wooden front door

**ENTRANCE HALL:** Cornicing

LIVING / DINING ROOM: 22' 1" x 9' 5" (6.73m x 2.87m) Bay window

KITCHEN: 11' 3" x 5' 9" (3.43m x 1.76m) Range of high and low level units, formica work surfaces, stainless steel sink unit, space for oven and hob, partly tiled walls, under stair storage