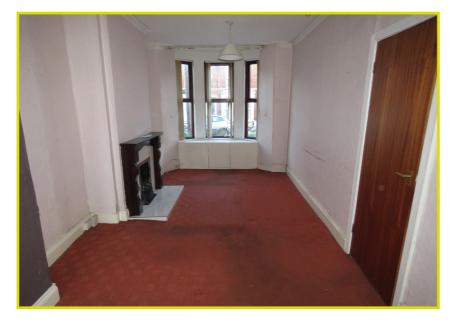

The property requires refurbishment throughout and comprises of a through lounge and kitchen on the ground floor. Two bedrooms and a bathroom are to the first floor.

The property benefits from an enclosed and covered rear yard, a separate enclosed yard ideal for bin storage and a South facing rear garden.

#### ACCOMMODATION:

**ENTRANCE PORCH:** Wooden front door

**ENTRANCE HALL:** Cornicing

LIVING / DINING ROOM: 22' 1" x 9' 5" (6.73m x 2.87m) Bay window

KITCHEN: 11' 3" x 5' 9" (3.43m x 1.76m) Range of high and low level units, formica work surfaces, stainless steel sink unit, space for oven and hob, partly tiled walls, under stair storage