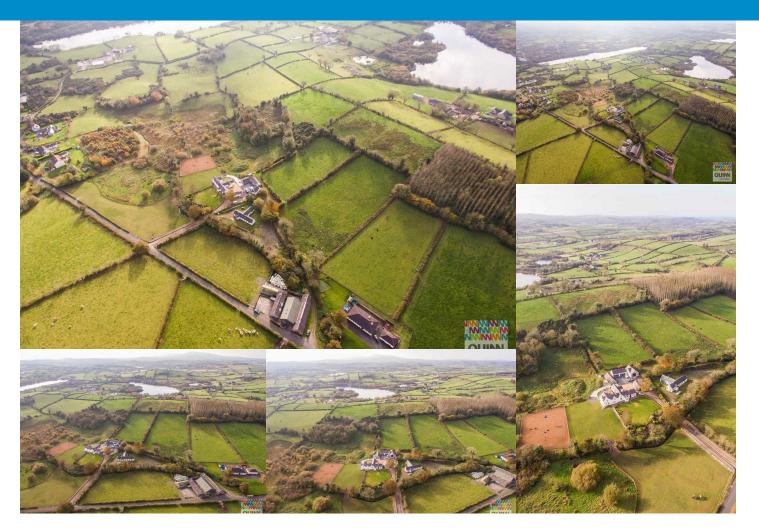

A great opportunity to purchase agricultural land suitable for grazing off Drumnaconagher Road situated between Annacloy & Ballynahinch. For further particulars contact Quinn Property Sales.

- Approximately 14 Acres
- Off Laneway on Drumnaconagher Road
- Suitable For Grazing
- Well Fenced & Watered

# Drumnaconagher Road

Downpatrick, BT30 9JQ

A great opportunity to purchase agricultural land suitable for grazing off Drumnaconagher Road situated between Annacloy & Ballynahinch. For further particulars contact Quinn Property Sales.

FIELD NOS FOR SALE Field Nos - 44 - 49