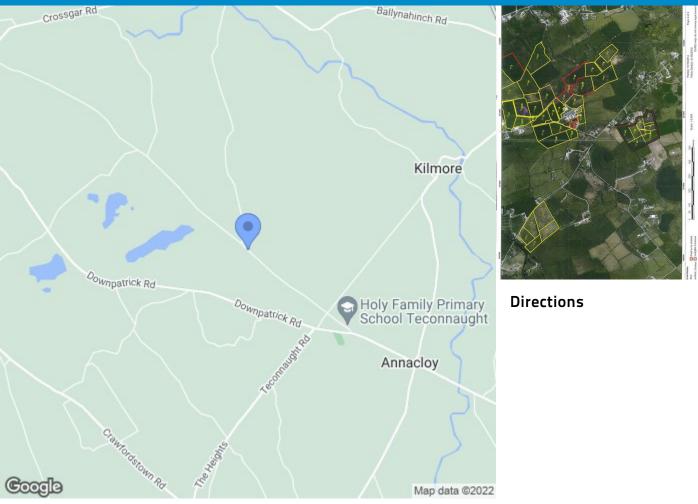

**Background User** 

**Drumnaconagher Road** Downpatrick **BT30 9JQ** 

For more information on this listing, please scan the QR code.

FIELD NOS FOR SALE Field Nos - 44 - 49