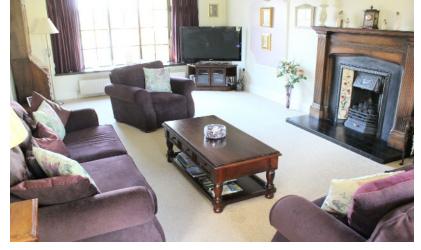

Entrance Hallway

Lounge Room - 26'08" x 13'04"

Lounge Room - Solid Wood Surround Gas Fire

Gordon Smyth Estate Agents are delighted to present this Fabulous Spacious Detached Bungalow Nestled in mostly Private manicured grounds perched at the end of a private driveway. Located in the ever popular Towerview Area, this four bedroom property enjoys some of the best views on offer in the Bangor area from the side and rear of the property toward Scrabo Tower and The Mourne Mountains.