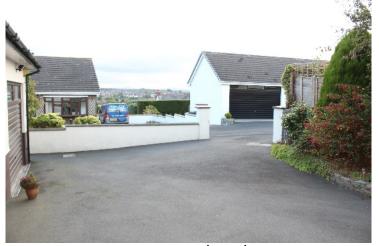

## External Front / Rear

Front Generous Driveway and Porch

Side Garden With Patio Area With Stunning Views

Rear Manicured Lawn With Extensive Patio Area

Rear Elevated Lawns With Spectacular Views

Directions: Proceeding along the High Bangor Road away from Bangor, turn left into Ballymaconnell Road South, take the  $2^{nd}$  right into Towerview, proceed and Towerview Court is on the right handside, No1 is at the end of the lane.