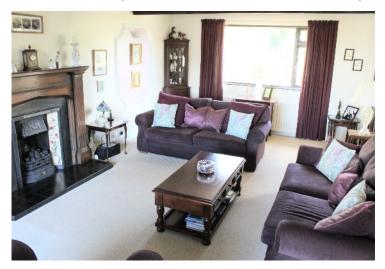

Entrance Hallway

Lounge Room - 26'08" x 13'04"

Lounge Room - Solid Wood Surround Gas Fire

Gordon Smyth Estate Agents are delighted to present this Fabulous Spacious Detached Bungalow Nestled in mostly Private manicured grounds perched at the end of a private driveway. Located in the ever popular Towerview Area, this four bedroom property enjoys some of the best views on offer in the Bangor area from the side and rear of the property toward Scrabo Tower and The Mourne Mountains.