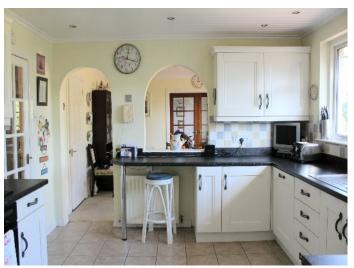

Kitchen 11'09" x 11'.08" Integral Oven & Gas Hob

Breakfast Bar in Kitchen With Built In Dishwasher