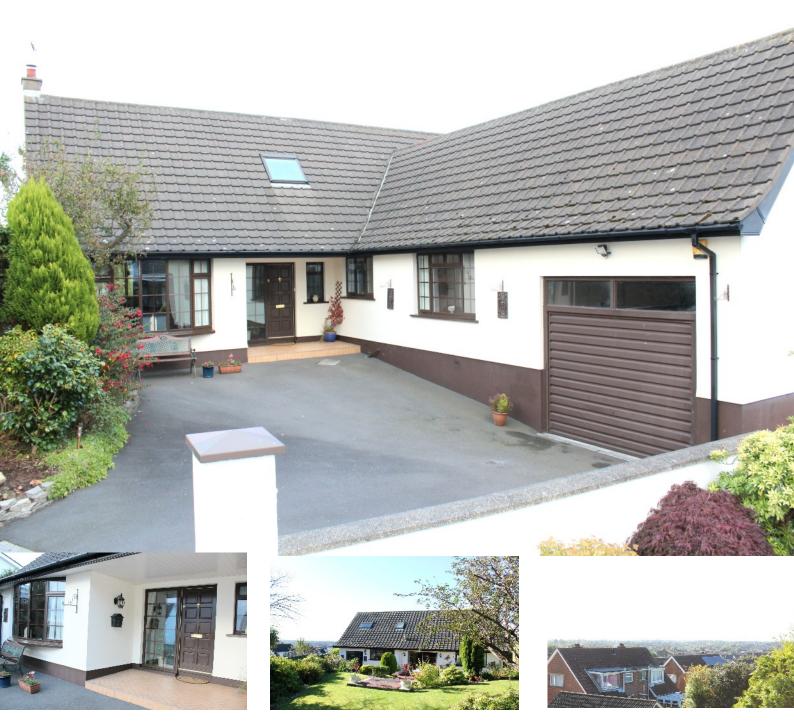

1 Towerview Court Bangor BT19 6UH

- Attractive Secluded Detached Bungalow
- Nestled In A Private Lane Of Three Detached
- Three Well Presented Reception Rooms
- Fitted Spacious Kitchen Open Into Dining Room
- Four Well Proportioned Bedrooms
- Master Bedroom En-Suite Spacious Shower Room
- Fantastic Manicured Rear Lawns With Small Trees
- Superb Views From Rear And Side Of Property

Entrance Hallway

Lounge Room - 26'08" x 13'04"

Lounge Room - Solid Wood Surround Gas Fire

Gordon Smyth Estate Agents are delighted to present this Fabulous Spacious Detached Bungalow Nestled in mostly Private manicured grounds perched at the end of a private driveway. Located in the ever popular Towerview Area, this four bedroom property enjoys some of the best views on offer in the Bangor area from the side and rear of the property toward Scrabo Tower and The Mourne Mountains.

## External Front / Rear

Front Generous Driveway and Porch

Side Garden With Patio Area With Stunning Views

Rear Manicured Lawn With Extensive Patio Area

Rear Elevated Lawns With Spectacular Views

Directions: Proceeding along the High Bangor Road away from Bangor, turn left into Ballymaconnell Road South, take the  $2^{nd}$  right into Towerview, proceed and Towerview Court is on the right handside, No1 is at the end of the lane.