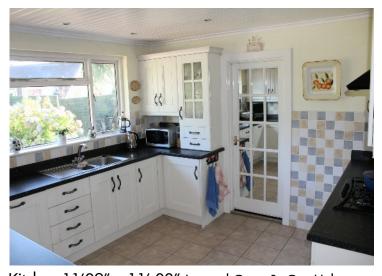

Kitchen 11'09" x 11'.08" Integral Oven & Gas Hob

Breakfast Bar in Kitchen With Built In Dishwasher