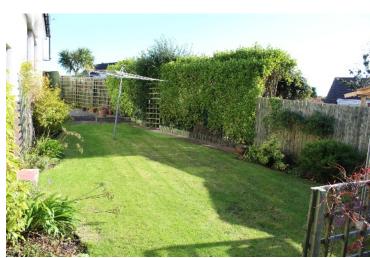

## External Front / Rear

Front Generous Driveway and Porch

Side Garden With Patio Area With Stunning Views

Rear Manicured Lawn With Extensive Patio Area

Rear Elevated Lawns With Spectacular Views

Directions: Proceeding along the High Bangor Road away from Bangor, turn left into Ballymaconnell Road South, take the  $2^{nd}$  right into Towerview, proceed and Towerview Court is on the right handside, No1 is at the end of the lane.