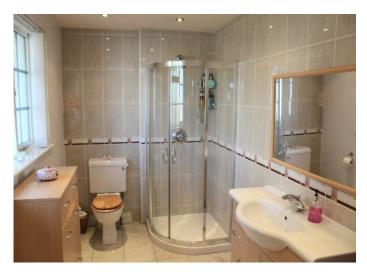

Three well presented reception rooms, master bedroom with a superb en-suite shower room and walk in wardrobe, Fitted kitchen open into dining room and utility room, all downstairs this property can be enjoyed as a bungalow, alternatively upstairs if required benefits from two spacious Bedrooms and bathroom suite.

## **Ground Floor**

Dining Room 11'09"x 11'04" Sliding Patio Doors

Family Room 17'08"x 9'00" Superb Views

Master Bedroom 14'06"x 12'03" Walk In Wardrobe

En-Suite Shower Room 11'00"x 6'03"

Bedroom Two 10'03"x 9'01" Built in Wardrobe