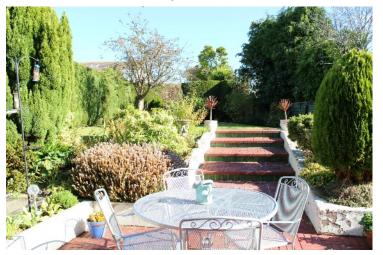

## External Front / Rear

Front Generous Driveway and Porch

Side Garden With Patio Area With Stunning Views

Rear Manicured Lawn With Extensive Patio Area

Rear Elevated Lawns With Spectacular Views

Directions: Proceeding along the High Bangor Road away from Bangor, turn left into Ballymaconnell Road South, take the  $2^{nd}$  right into Towerview, proceed and Towerview Court is on the right handside, No1 is at the end of the lane.