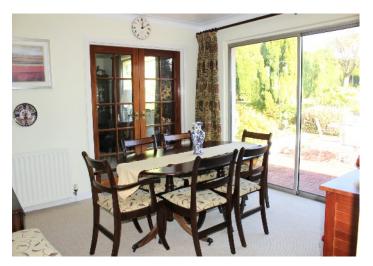

## **Ground Floor**

Dining Room 11'09"x 11'04" Sliding Patio Doors

Family Room 17'08"x 9'00" Superb Views

Master Bedroom 14'06"x 12'03" Walk In Wardrobe

En-Suite Shower Room 11'00"x 6'03"

Bedroom Two 10'03"x 9'01" Built in Wardrobe