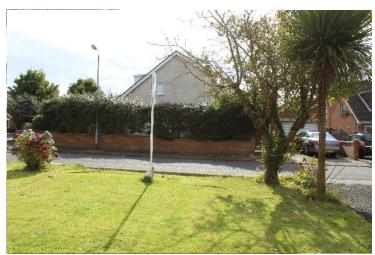

## External Front / Rear

Manicured Front Garden With Small Shrubs

Enclosed Rear In Patio Area

**View From Front** 

Driveway To Detached Garage

**Directions**: Proceeding off the Donaghadee Roundabout away from Bangor, take the next right onto the Kilmaine Road, Kilmaine Avenue is the next right and Nos 16 is on the right handside.