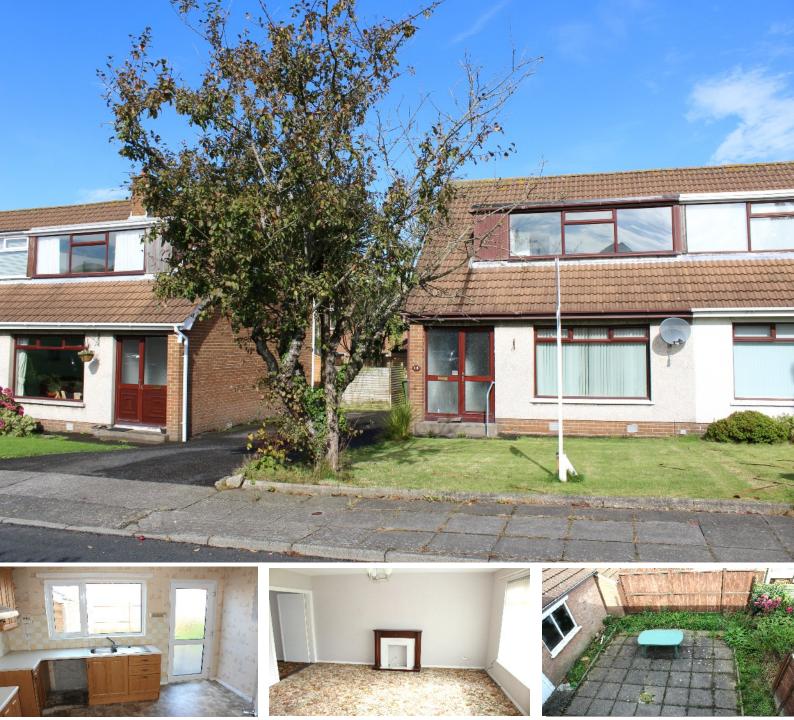

## Signation of the state Agents viewing By Appointment 16 Kilmaine Avenue Asking Price: Bangor £109,950 OIRO BT196DU

- Semi-Detached Property In Popular Residential Area
- Three Well Proportioned Bedrooms
- Spacious Fitted Kitchen Through To Dining Room
- Well Proportioned Lounge Room

- Deluxe Fitted Shower Room
- Spacious Enclosed Rear In Paving
- Detached Garage With Generous Driveway
- Walking Distance To Kilmaine Primary School

Double doors through to dining room

Gordon Smyth Estate Agents bring to the market This Deceptively Spacious Three bedroom Semi-Detached Property located in The Popular Kilmaine Area. This property is going to appeal to a range of Potential purchasers, with it being located within walking distance of the prestigious Kilmaine Primary school, local park and many amenities, including Bloomfield shopping centre, and superb access to the ring road system to Bangor Town centre, Belfast and Donaghadee. Families, first time buyers and investors will take take notice.

Requiring modernisation this chalet bungalow property offers three bedrooms, two reception rooms, a fitted kitchen with good floor space, and a deluxe fitted shower room. Externally the property benefits with a detached garage and generous driveway, lawns to the front and the enclosed rear in paving.

## External Front / Rear

Manicured Front Garden With Small Shrubs

Enclosed Rear In Patio Area

**View From Front** 

Driveway To Detached Garage

**Directions**: Proceeding off the Donaghadee Roundabout away from Bangor, take the next right onto the Kilmaine Road, Kilmaine Avenue is the next right and Nos 16 is on the right handside.