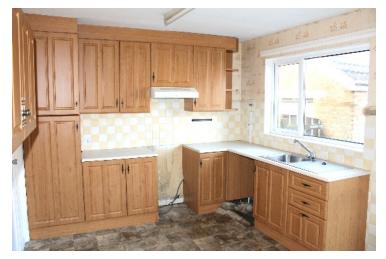

Requiring modernisation this chalet bungalow property offers three bedrooms, two reception rooms, a fitted kitchen with good floor space, and a deluxe fitted shower room. Externally the property benefits with a detached garage and generous driveway, lawns to the front and the enclosed rear in paving.

Kitchen 9'07" x 8'10"

Luxury Fitted Units With Ceramic Tiled Flooring

## **Ground Floor**

Kitchen through into Dining Room

Dining Room 10'04" x 8'04"