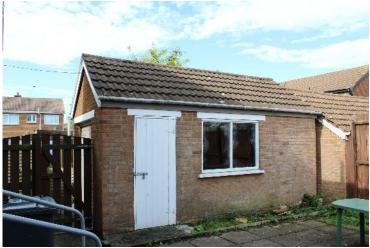

Requiring modernisation this chalet bungalow property offers three bedrooms, two reception rooms, a fitted kitchen with good floor space, and a deluxe fitted shower room. Externally the property benefits with a detached garage and generous driveway, lawns to the front and the enclosed rear in paving.

## External Front / Rear

Manicured Front Garden With Small Shrubs

Enclosed Rear In Patio Area

**View From Front** 

Driveway To Detached Garage

**Directions**: Proceeding off the Donaghadee Roundabout away from Bangor, take the next right onto the Kilmaine Road, Kilmaine Avenue is the next right and Nos 16 is on the right handside.