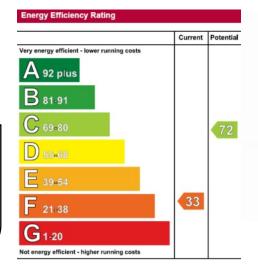

en 9'07" x 8'10"



Luxury Fitted Units With Ceramic Tiled Flooring

## **Ground Floor**



Kitchen through into Dining Room



Dining Room 10'04" x 8'04"

## First Floor



Master Bedroom 14'00"x 9'05"



Bedroom Two 10'04" x 10'04"



Built In Wardrobes



Bedroom 3 10'05" x 6'09"

## External Front / Rear



Manicured Front Garden With Small Shrubs



Enclosed Rear In Patio Area



**View From Front** 



Driveway To Detached Garage

**Directions**: Proceeding off the Donaghadee Roundabout away from Bangor, take the next right onto the Kilmaine Road, Kilmaine Avenue is the next right and Nos 16 is on the right handside.

Viewing: Viewing appointments can be arranged through Gordon Smyth Estate Agents.



Enquire in office for advice on Sale / Rental Valuations to fit any requirements.



This brochure has been produced by Gordon Smyth Estate Agents as a representation of said property, all details here within cannot be relied on as fact and any potential purchasers must inspect said property to satisfy themselves in event of purchase. All measurements are taken to the nearest 3 inches.