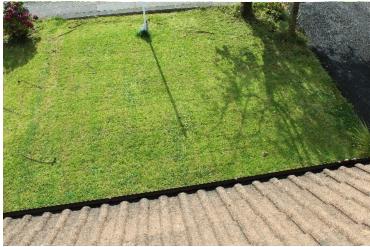

## External Front / Rear

Manicured Front Garden With Small Shrubs

Enclosed Rear In Patio Area

**View From Front** 

Driveway To Detached Garage

**Directions**: Proceeding off the Donaghadee Roundabout away from Bangor, take the next right onto the Kilmaine Road, Kilmaine Avenue is the next right and Nos 16 is on the right handside.