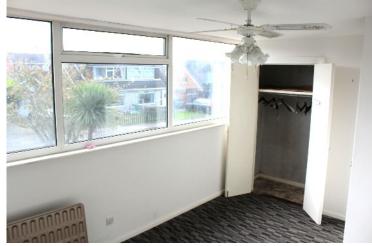

## First Floor

Master Bedroom 14'00"x 9'05"

Bedroom Two 10'04" x 10'04"

Built In Wardrobes

Bedroom 3 10'05" x 6'09"