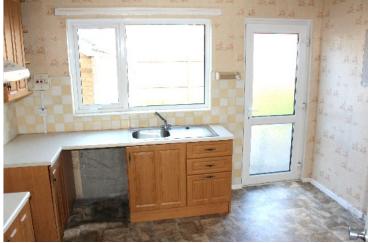

Kitchen 9'07" x 8'10"

Luxury Fitted Units With Ceramic Tiled Flooring

## **Ground Floor**

Kitchen through into Dining Room

Dining Room 10'04" x 8'04"