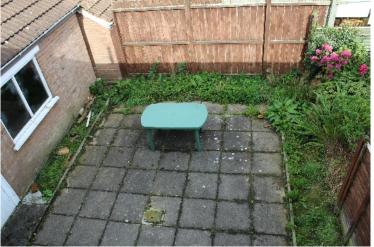

## External Front / Rear

Manicured Front Garden With Small Shrubs

Enclosed Rear In Patio Area

**View From Front** 

Driveway To Detached Garage

**Directions**: Proceeding off the Donaghadee Roundabout away from Bangor, take the next right onto the Kilmaine Road, Kilmaine Avenue is the next right and Nos 16 is on the right handside.