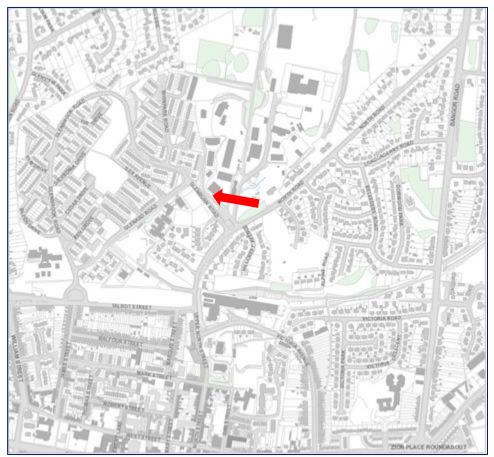

#### LOCATION

Newtownards is situated around 10 miles east of Belfast and 5 miles south of Bangor in County Down.

Glenburn Road is accessed off the North Road in close proximity to the main A2/Bangor Road dual carriageway.

## **LOCATION**