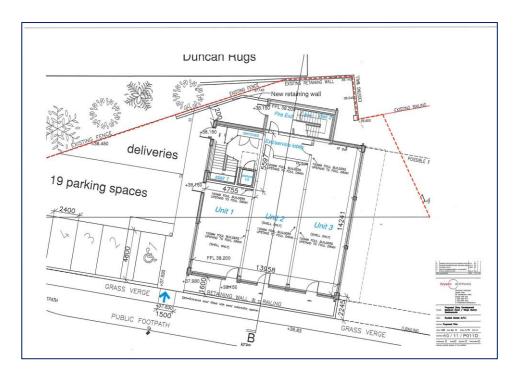

#### **DESCRIPTION**

Planning permission has been approved for a two-storey development with consent for retail and hot food use. Indicative plans have been prepared subdividing the ground and first floors as follows;

#### **ACCOMMODATION**

| Ground Floor | Sq Ft | Sq M |
|--------------|-------|------|
| Unit 1       | 411   | 38.2 |
| Unit 2       | 574   | 53.3 |
| Unit 3       | 693   | 64.4 |

| First Floor | Sq Ft | Sq M |
|-------------|-------|------|
| Unit 1      | 413   | 38.4 |
| Unit 2      | 501   | 46.6 |
| Unit 3      | 606   | 56.3 |

The layout can be simplified to accommodate a single occupier increasing the net internal area to approx. 1,830 sq ft (c. 170 sqm) per floor. The development will benefit from 19 car park spaces.

### **FLOOR PLAN**