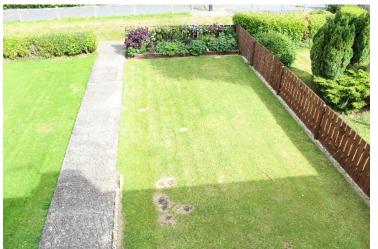

## External Front / Rear

Manicured Front Garden With Small Shrubs

Enclosed Rear In Part Lawns And Patio Area

Driveway To Rear With Gates

Directions: Drive down Main Street in Carrowdore until you reach Carrowdore Primary School and Castle Place is the left after it, proceed to the end of road and No4 is on the left off-set the road.