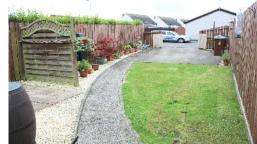

## External Front / Rear

Manicured Front Garden With Small Shrubs

Enclosed Rear In Part Lawns And Patio Area

Driveway To Rear With Gates

Directions: Drive down Main Street in Carrowdore until you reach Carrowdore Primary School and Castle Place is the left after it, proceed to the end of road and No4 is on the left off-set the road.