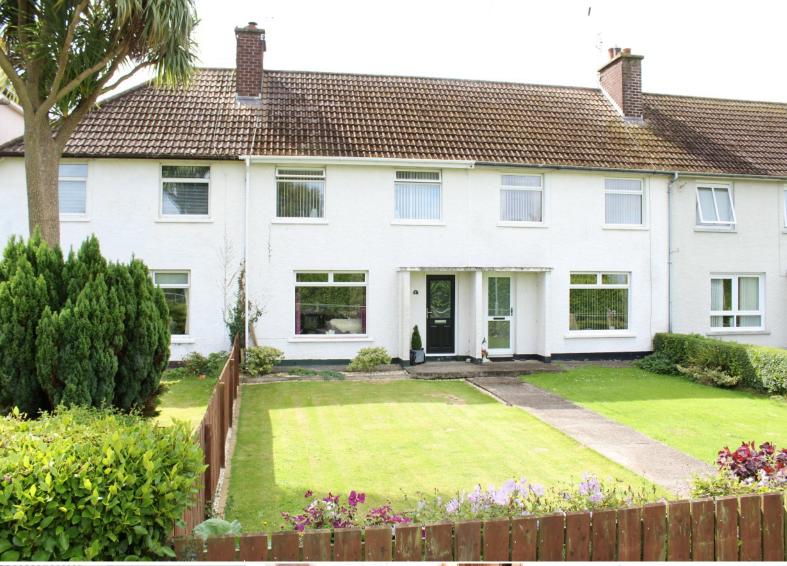

Asking Price: £75,000 oiro 4 Castle Place Carrowdore **BT22 2JJ** 

- Well Presented Mid Terrace Countryside Property
- Three Well Proportioned Bedrooms
- Luxury Fitted Kitchen
- Spacious Lounge Room / Cast Iron Multi Burner Stove Nestled In Off Road Tranquil Location
- Deluxe Fitted Bathroom Suite
- Spacious Enclosed Rear With Driveway / Part Lawns
- Outhouse With Power And Plumbing

The property is set back from the road leading in, which add's to the air of seclusion, but still has many amenities close by and is ideal for walking distance to the school & college near by. The location is perfect for a short drive to the Peninsula with access to Ballywalter, Millisle and Donaghadee.

## External Front / Rear

Manicured Front Garden With Small Shrubs

Enclosed Rear In Part Lawns And Patio Area

Driveway To Rear With Gates

Directions: Drive down Main Street in Carrowdore until you reach Carrowdore Primary School and Castle Place is the left after it, proceed to the end of road and No4 is on the left off-set the road.