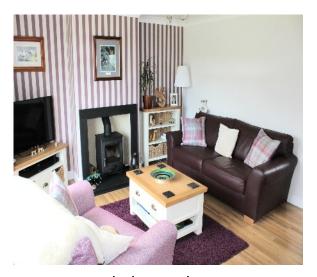

Lounge Room - 14'05" x 12'05"

We are delighted to bring you this wonderfully presented Mid-Terrace property nestled away In the tranquil Village of Carrowdore, With it's three well portioned bedrooms, luxury fitted kitchen and spacious well presented Lounge room with it's stunning stand alone multi burner stove, it really does ooze that countryside living feeling.