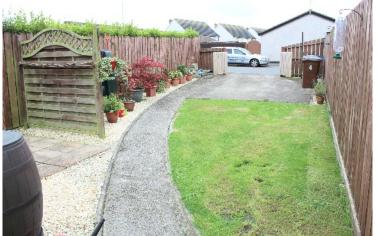

## External Front / Rear

Manicured Front Garden With Small Shrubs

Enclosed Rear In Part Lawns And Patio Area

Driveway To Rear With Gates

Directions: Drive down Main Street in Carrowdore until you reach Carrowdore Primary School and Castle Place is the left after it, proceed to the end of road and No4 is on the left off-set the road.