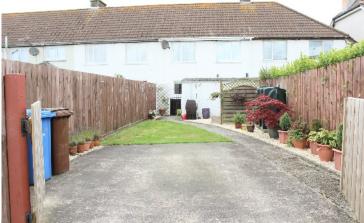

## External Front / Rear

Manicured Front Garden With Small Shrubs

Enclosed Rear In Part Lawns And Patio Area

Driveway To Rear With Gates

Directions: Drive down Main Street in Carrowdore until you reach Carrowdore Primary School and Castle Place is the left after it, proceed to the end of road and No4 is on the left off-set the road.