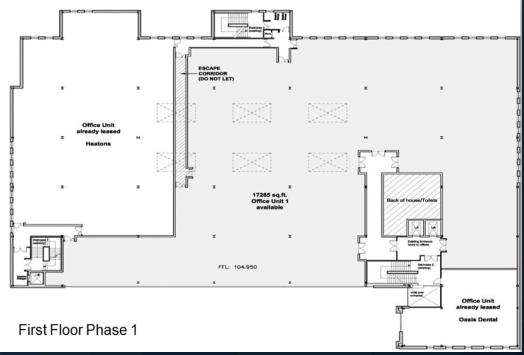

#### **ACCOMMODATION**

| Description   | Area sq m     | Area sq m       |
|---------------|---------------|-----------------|
| PHASE 1       |               |                 |
| FIRST FLOOR   | C. 1,697 sq m | C. 18,270 sq ft |
| SECOND FLOOR  | C. 632 sq m   | C. 6,803 sq ft  |
| PHASE 3       |               |                 |
| FIRST FLOOR   | C. 519 sq m   | C. 5,595 sq ft  |
| RETAIL UNIT 1 | C. 106 sq m   | C. 1,140 sq ft  |
| RETAIL UNIT 2 | C. 153 sq m   | C. 1,646 sq FT  |