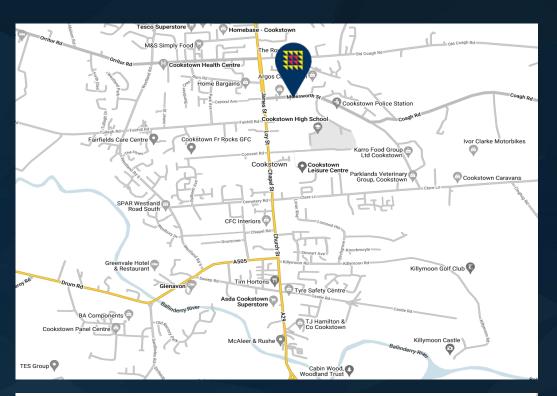

### LOCATION / DESCRIPTION

Cookstown is a thriving Mid Ulster town c. 45 miles south west of Belfast and c. 10 miles north of Dungannon, with a district population at the last census of c. 40,000 persons.

The town has attracted major investment over recent years, creating a successful town centre and local business community. Subjects are within easy access of major public transport hubs and the Province's motorway network.