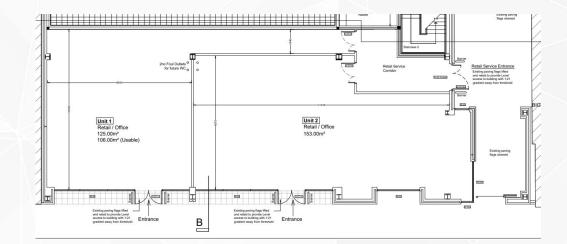

#### **ACCOMMODATION**

| Description   | Area sq m     | Area sq m       |
|---------------|---------------|-----------------|
| PHASE 1       |               |                 |
| FIRST FLOOR   | C. 1,697 sq m | C. 18,270 sq ft |
| SECOND FLOOR  | C. 632 sq m   | C. 6,803 sq ft  |
| PHASE 3       |               |                 |
| FIRST FLOOR   | C. 519 sq m   | C. 5,595 sq ft  |
| RETAIL UNIT 1 | C. 106 sq m   | C. 1,140 sq ft  |
| RETAIL UNIT 2 | C. 153 sq m   | C. 1,646 sq FT  |