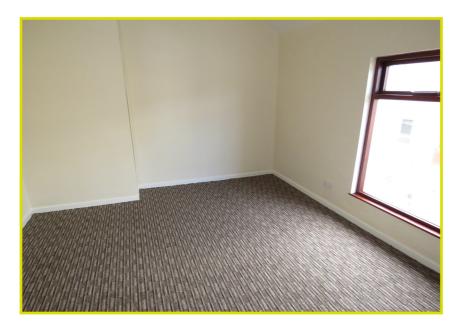

**First Floor** 

LANDING: Roof space access

BEDROOM (1): 13' 7" x 10' 4" (4.14m x 3.15m)

BEDROOM (2): 9' 2" x 7' 8" (2.79m x 2.34m)

BEDROOM (3): 8' 5" x 8' 2" (2.57m x 2.49m)

**BATHROOM:** 

Low flush w.c, pedestal wash hand basin, panel bath with electric shower over