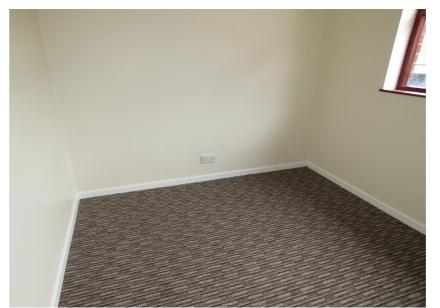

**First Floor** 

LANDING: Roof space access

BEDROOM (1): 13' 7" x 10' 4" (4.14m x 3.15m)

BEDROOM (2): 9' 2" x 7' 8" (2.79m x 2.34m)

BEDROOM (3): 8' 5" x 8' 2" (2.57m x 2.49m)

**BATHROOM:** 

Low flush w.c, pedestal wash hand basin, panel bath with electric shower over