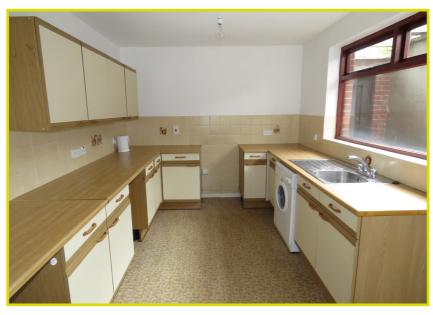

## **KITCHEN WITH BREAKFAST AREA:**

Excellent range of high and low level units, breakfast bar, formica work surfaces, stainless steel sink unit, space for oven and hob, space for fridge freezer, partly tiled walls, plumbed for washing machine