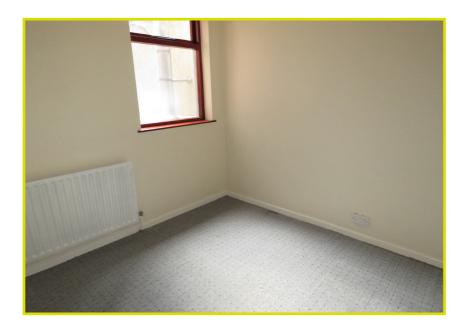

**First Floor** 

LANDING: Roof space access

BEDROOM (1): 13' 7" x 10' 4" (4.14m x 3.15m)

BEDROOM (2): 9' 2" x 7' 8" (2.79m x 2.34m)

BEDROOM (3): 8' 5" x 8' 2" (2.57m x 2.49m)

**BATHROOM:** 

Low flush w.c, pedestal wash hand basin, panel bath with electric shower over