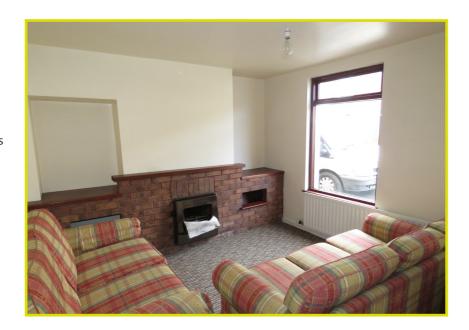

## ACCOMMODATION:

**Ground Floor** 

**ENTRANCE PORCH:** 

LIVING ROOM: 13' 7" x 10' 4" (4.14m x 3.15m)

DINING ROOM: 9' 2" x 7' 7" (2.79m x 2.31m)

HALLWAY:

Under stair recess