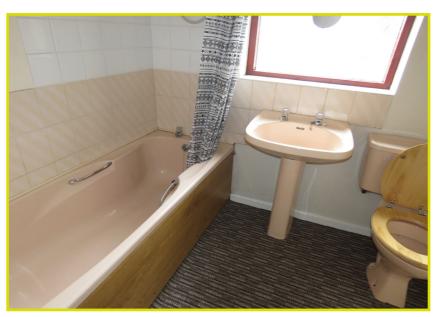

**First Floor** 

LANDING: Roof space access

BEDROOM (1): 13' 7" x 10' 4" (4.14m x 3.15m)

BEDROOM (2): 9' 2" x 7' 8" (2.79m x 2.34m)

BEDROOM (3): 8' 5" x 8' 2" (2.57m x 2.49m)

**BATHROOM:** 

Low flush w.c, pedestal wash hand basin, panel bath with electric shower over