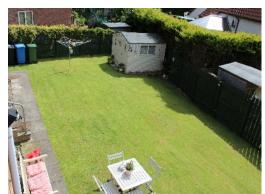

#### External Front / Enclosed Rear

The front is partially in lawns with a superb driveway for numerous vehicles with access to the side of the house through to the enclosed rear.

The enclosed rear in lawns with patio area, the patio area can be accessed via sliding doors through the dining room, making it ideal for family occasions.