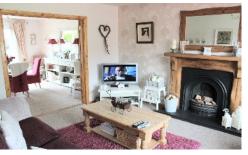

## Let's start with the : Ground Floor

Family Room - Feature Brick Surround Fireplace

Family Room 18'04" x 16'.10"

Dining Room 110,08"x 13,04" -Sliding Patio Doors To Rear Garden

Kitchen 19'08" x 11'08" max