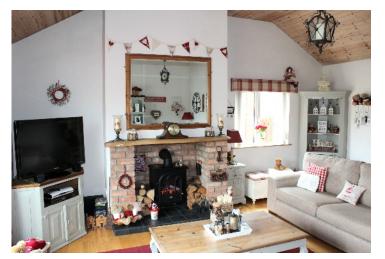

## Let's start with the : Ground Floor

Family Room - Feature Brick Surround Fireplace

Family Room 18'04" x 16'.10"

Dining Room 110,08"x 13,04" -Sliding Patio Doors To Rear Garden

Kitchen 19'08" x 11'08" max