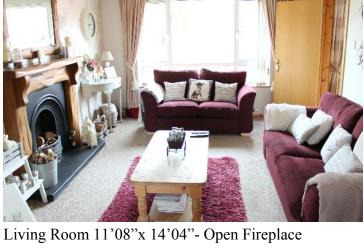

## Let's start with the : Ground Floor

Family Room - Feature Brick Surround Fireplace

Family Room 18'04" x 16'.10"

Dining Room 110,08"x 13,04" -Sliding Patio Doors To Rear Garden

Kitchen 19'08" x 11'08" max