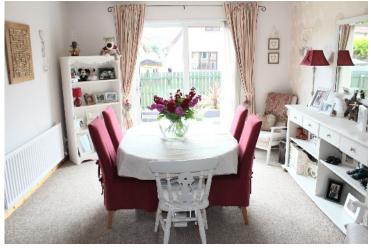

## Let's start with the : Ground Floor

Family Room - Feature Brick Surround Fireplace

Family Room 18'04" x 16'.10"

Dining Room 110,08"x 13,04" -Sliding Patio Doors To Rear Garden

Kitchen 19'08" x 11'08" max