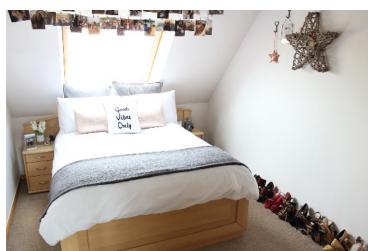

### First Floor

Master Bedroom 11'08" x 10'11" Built in Mirrored Slide-robes

Bedroom 2 12'09" x 8'07" Front Aspect

Bedroom 3 13'03" x 8'05" Rear Aspect

Bathroom - Four Piece Suite

Bedroom 4 8'05" x 7'04" Rear Aspect