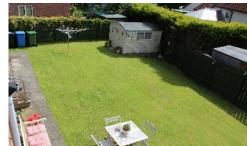

#### External Front / Enclosed Rear

The front is partially in lawns with a superb driveway for numerous vehicles with access to the side of the house through to the enclosed rear.

The enclosed rear in lawns with patio area, the patio area can be accessed via sliding doors through the dining room, making it ideal for family occasions.