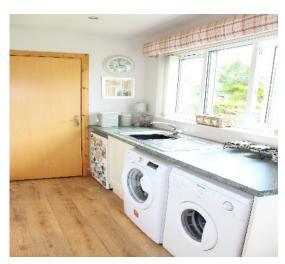

#### **Ground Floor Cont**

Dining Area In Kitchen - Under-stair Storage

Utility Room 12'04" x 9'10"