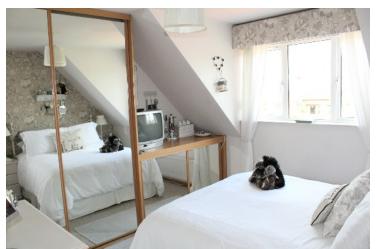

### First Floor

Master Bedroom 11'08" x 10'11" Built in Mirrored Slide-robes

Bedroom 2 12'09" x 8'07" Front Aspect

Bedroom 3 13'03" x 8'05" Rear Aspect

Bathroom - Four Piece Suite

Bedroom 4 8'05" x 7'04" Rear Aspect