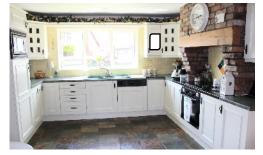

## Let's start with the : Ground Floor

Family Room - Feature Brick Surround Fireplace

Family Room 18'04" x 16'.10"

Dining Room 110,08"x 13,04" -Sliding Patio Doors To Rear Garden

Kitchen 19'08" x 11'08" max

#### **Ground Floor Cont**

Dining Area In Kitchen - Under-stair Storage

Utility Room 12'04" x 9'10"