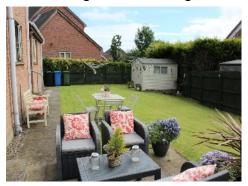

#### External Front / Enclosed Rear

The front is partially in lawns with a superb driveway for numerous vehicles with access to the side of the house through to the enclosed rear.

The enclosed rear in lawns with patio area, the patio area can be accessed via sliding doors through the dining room, making it ideal for family occasions.