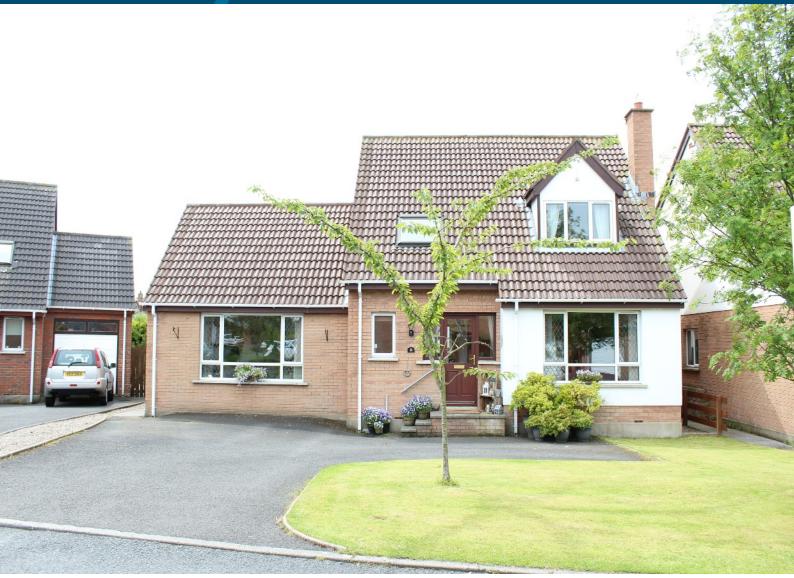

# 52 Tadworth Bangor

Offers: £199,950 ONO BT19 7WD

- Fantastic Detached Four Bedroom Property
- Three Spacious Reception Rooms
- Converted family Room With Feature Brick Fireplace
- Ideally Set Close To Newly Built Bangor Grammer School
- Cul-De-Sac Location In The Coveted Tadworth Development As well As Kilmaine & Ballymagee Primary Schools
  - Sizable Kitchen With Separate Dining Area
  - Four Piece Bathroom Suite / Separate Downstais W/C

#### External Front / Enclosed Rear

The front is partially in lawns with a superb driveway for numerous vehicles with access to the side of the house through to the enclosed rear.

The enclosed rear in lawns with patio area, the patio area can be accessed via sliding doors through the dining room, making it ideal for family occasions.