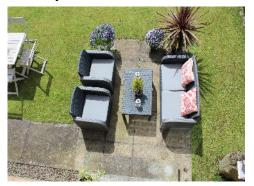

#### External Front / Enclosed Rear

The front is partially in lawns with a superb driveway for numerous vehicles with access to the side of the house through to the enclosed rear.

The enclosed rear in lawns with patio area, the patio area can be accessed via sliding doors through the dining room, making it ideal for family occasions.