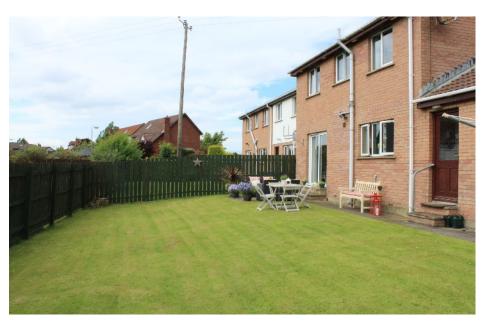

#### External Front / Enclosed Rear

The front is partially in lawns with a superb driveway for numerous vehicles with access to the side of the house through to the enclosed rear.

The enclosed rear in lawns with patio area, the patio area can be accessed via sliding doors through the dining room, making it ideal for family occasions.