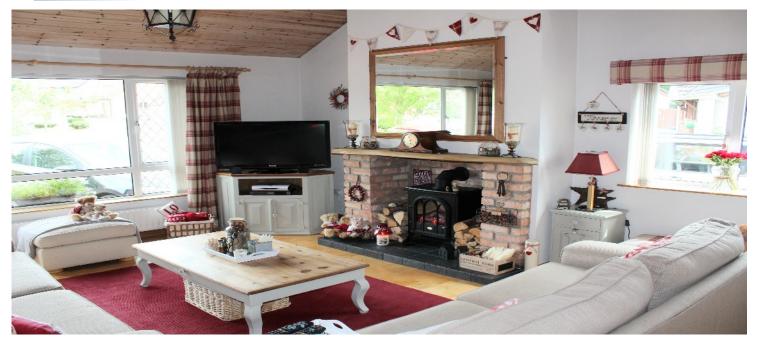

## Let's start with the : Ground Floor

Family Room - Feature Brick Surround Fireplace

Family Room 18'04" x 16'.10"

Dining Room 110,08"x 13,04" -Sliding Patio Doors To Rear Garden

Kitchen 19'08" x 11'08" max