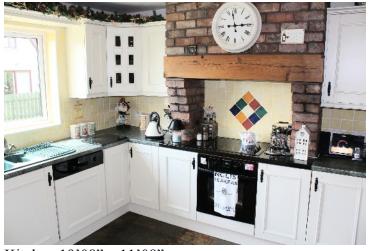

## Let's start with the : Ground Floor

Family Room - Feature Brick Surround Fireplace

Family Room 18'04" x 16'.10"

Dining Room 110,08"x 13,04" -Sliding Patio Doors To Rear Garden

Kitchen 19'08" x 11'08" max