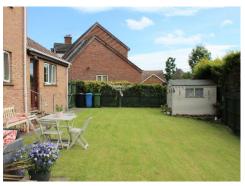

#### External Front / Enclosed Rear

The front is partially in lawns with a superb driveway for numerous vehicles with access to the side of the house through to the enclosed rear.

The enclosed rear in lawns with patio area, the patio area can be accessed via sliding doors through the dining room, making it ideal for family occasions.