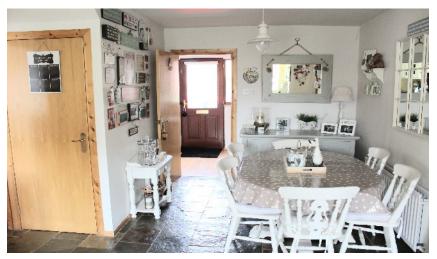

#### **Ground Floor Cont**

Dining Area In Kitchen - Under-stair Storage

Utility Room 12'04" x 9'10"