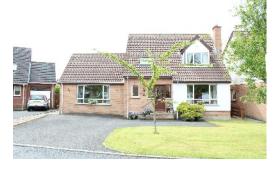

# 52 Tadworth Bangor

Offers: £199,950 ONO BT19 7WD

- Fantastic Detached Four Bedroom Property
- Three Spacious Reception Rooms
- Converted family Room With Feature Brick Fireplace
- Ideally Set Close To Newly Built Bangor Grammer School
- Cul-De-Sac Location In The Coveted Tadworth Development As well As Kilmaine & Ballymagee Primary Schools
  - Sizable Kitchen With Separate Dining Area
  - Four Piece Bathroom Suite / Separate Downstais W/C

#### External Front / Enclosed Rear

The front is partially in lawns with a superb driveway for numerous vehicles with access to the side of the house through to the enclosed rear.

The enclosed rear in lawns with patio area, the patio area can be accessed via sliding doors through the dining room, making it ideal for family occasions.