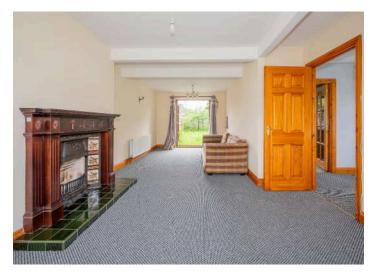

### Ground Floor

- Spacious Reception Hall
- Living/Dining Room 26'10" x 12'5"
- Kitchen 10'4" x 9'6"