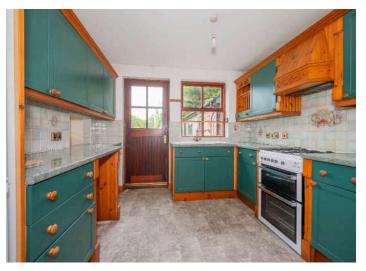

### Ground Floor

- Spacious Reception Hall
- Living/Dining Room 26'10" x 12'5"
- Kitchen 10'4" x 9'6"