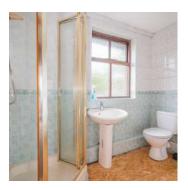

#### First Floor

- Landing
- Bedroom One 13'2" x 10'1"
- Bedroom Two 11'6" x 11'3"
- Bedroom Three 9'11" x 9'8"
- Bathroom