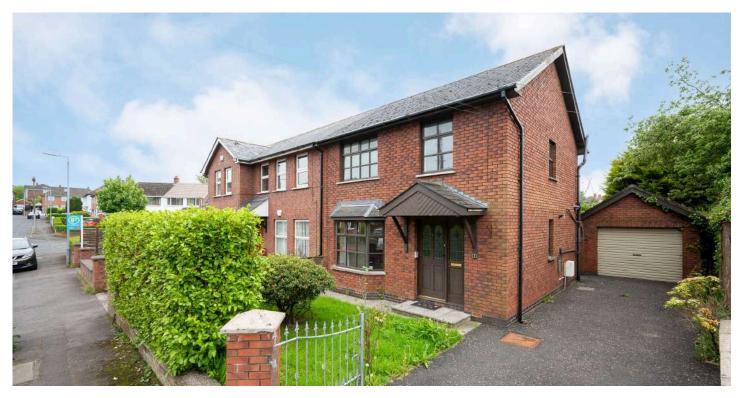

# 1 CAROLHILL GARDENS

Belfast, BT4 2FS

Offers around £179,950

SEMI-DETACHED | 3 ⊨ | 1 ≒ | 1 ⊟

We are delighted to bring to the market this spacious three-bedroom semidetached property located on the prestigious Carolhill Gardens in East Belfast.

## KEY FEATURES

- Semi-Detached Property
- Highly Sought After Location
- Excellent Links for the Daily Commuter
- Spacious Hallway
- Three Well Proportioned Bedrooms
- Open Plan Living and Dining Room with Dual Aspect Windows
- Fitted Kitchen
- Fitted Shower Room with Four Piece White Suite
- Detached Garage with Excellent Storage
- Gas Fired Central Heating
- Private Rear Garden
- Private Driveway with Ample Off Street Parking, Leading to Detached Garage
- No Onward Chain