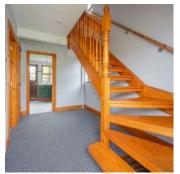

### Ground Floor

- Spacious Reception Hall
- Living/Dining Room 26'10" x 12'5"
- Kitchen 10'4" x 9'6"