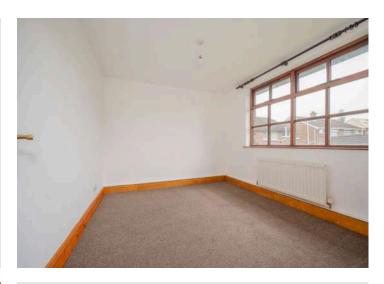

#### First Floor

- Landing
- Bedroom One 13'2" x 10'1"
- Bedroom Two 11'6" x 11'3"
- Bedroom Three 9'11" x 9'8"
- Bathroom