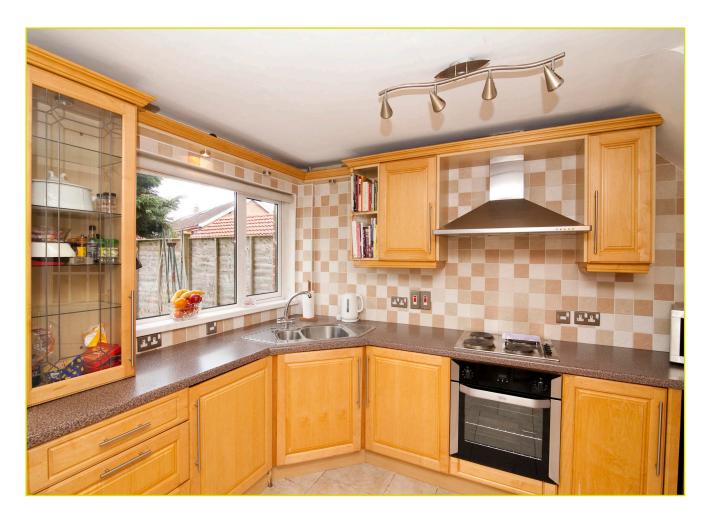

### **KITCHEN WITH DINING AREA :**

Excellent range of high and low level units with glass display cabinets, formica work surfaces, stainless steel sink unit, ceramic tiled floor, partly tiled walls, space for fridge freezer, plumbed for dishwasher, double doors to rear garden