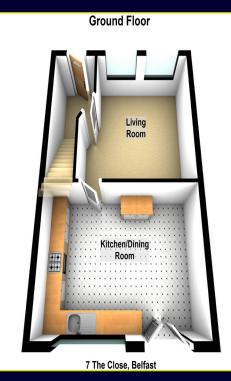

#### **Ground Floor**

#### **ENTRANCE HALL:**

Pvc front door, ceramic tiled floor

**LIVING ROOM: 14' 5" x 12' 1" (4.39m x 3.68m)** Feature fireplace, ceramic tiled floor, cornicing

### **KITCHEN WITH DINING AREA :**

Excellent range of high and low level units with glass display cabinets, formica work surfaces, stainless steel sink unit, ceramic tiled floor, partly tiled walls, space for fridge freezer, plumbed for dishwasher, double doors to rear garden