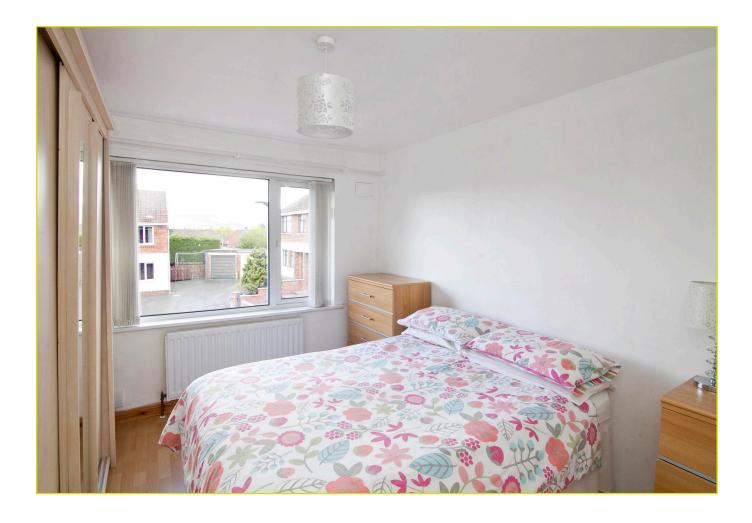

Internally the property is deceptively spacious and comprises of a bright and spacious front living room and kitchen with excellent dining area and doors to the rear garden on the ground floor. To the first floor are three generous bedrooms and a well appointed family bathroom.

#### **BATHROOM:**

Pedestal wash hand basin, panel bath with electric shower over, low flush w,c, fully tiled walls

**BEDROOM (1): 12' 0" x 11' 0" (3.66m x 3.35m)** Laminate wooden floor

BEDROOM (2): 11' 8" x 11' 0" (3.56m x 3.35m)