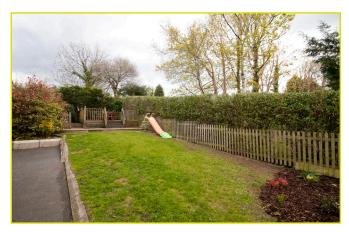

The property further benefits from a large, private rear garden laid in lawn with a raised decked area, driveway leading to a detached garage, oil fired central heating and double glazing.

Early viewing is advised to appreciate this fine home.

#### Outside

DETACHED GARAGE: 16' 1" x 8' 1" (4.9m x 2.46m) Driveway parking

Front garden with shrubs. Rear garden in lawn with raised decking, mature hedges, timber fence

The Close is located within Erinvale, just off Finaghy Road South