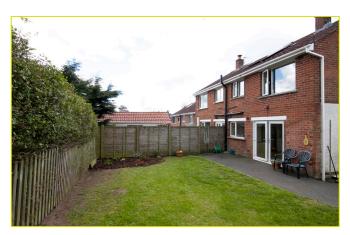

The property further benefits from a large, private rear garden laid in lawn with a raised decked area, driveway leading to a detached garage, oil fired central heating and double glazing.

Early viewing is advised to appreciate this fine home.

#### Outside

DETACHED GARAGE: 16' 1" x 8' 1" (4.9m x 2.46m) Driveway parking

Front garden with shrubs. Rear garden in lawn with raised decking, mature hedges, timber fence

The Close is located within Erinvale, just off Finaghy Road South