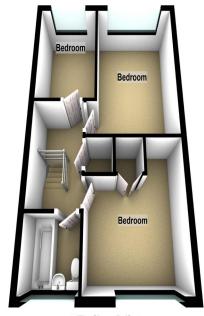

**First Floor** 

LANDING: Roofspace access, hotpress

#### **BATHROOM:**

Pedestal wash hand basin, panel bath with electric shower over, low flush w,c, fully tiled walls

**BEDROOM (1): 12' 0" x 11' 0" (3.66m x 3.35m)** Laminate wooden floor

BEDROOM (2): 11' 8" x 11' 0" (3.56m x 3.35m)

BEDROOM (3): 9' 1" x 7' 2" (2.77m x 2.18m)

Laminate wooden floor