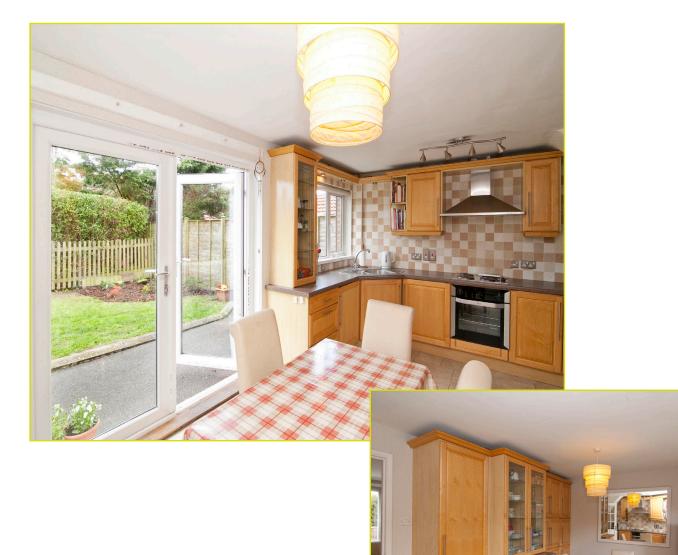

### **KITCHEN WITH DINING AREA :**

Excellent range of high and low level units with glass display cabinets, formica work surfaces, stainless steel sink unit, ceramic tiled floor, partly tiled walls, space for fridge freezer, plumbed for dishwasher, double doors to rear garden