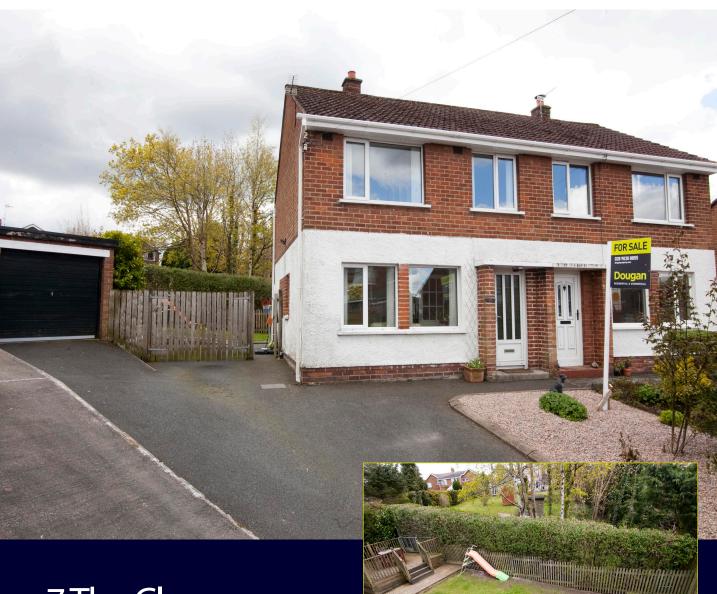

# 7 The Close, Erinvale, Belfast BT10 0GG

## SUMMARY

Very well presented semi-detached family home positioned in a quiet cul-de-sac in Erinvale just off Finaghy Road South. The property benefits from an excellent location with Finaghy Village close at hand. Belfast City Centre is easily accessible by bus or car.

#### Outside

DETACHED GARAGE: 16' 1" x 8' 1" (4.9m x 2.46m) Driveway parking

Front garden with shrubs. Rear garden in lawn with raised decking, mature hedges, timber fence

The Close is located within Erinvale, just off Finaghy Road South