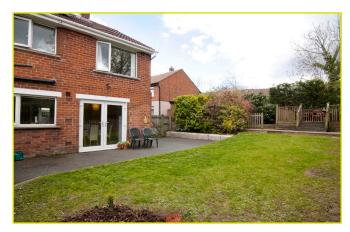

The property further benefits from a large, private rear garden laid in lawn with a raised decked area, driveway leading to a detached garage, oil fired central heating and double glazing.

Early viewing is advised to appreciate this fine home.

#### Outside

DETACHED GARAGE: 16' 1" x 8' 1" (4.9m x 2.46m) Driveway parking

Front garden with shrubs. Rear garden in lawn with raised decking, mature hedges, timber fence

The Close is located within Erinvale, just off Finaghy Road South