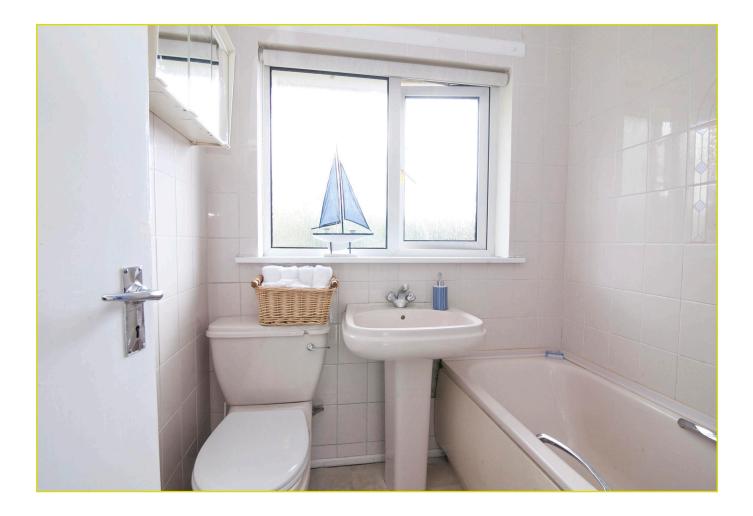

#### **BATHROOM:**

Pedestal wash hand basin, panel bath with electric shower over, low flush w,c, fully tiled walls

**BEDROOM (1): 12' 0" x 11' 0" (3.66m x 3.35m)** Laminate wooden floor

BEDROOM (2): 11' 8" x 11' 0" (3.56m x 3.35m)