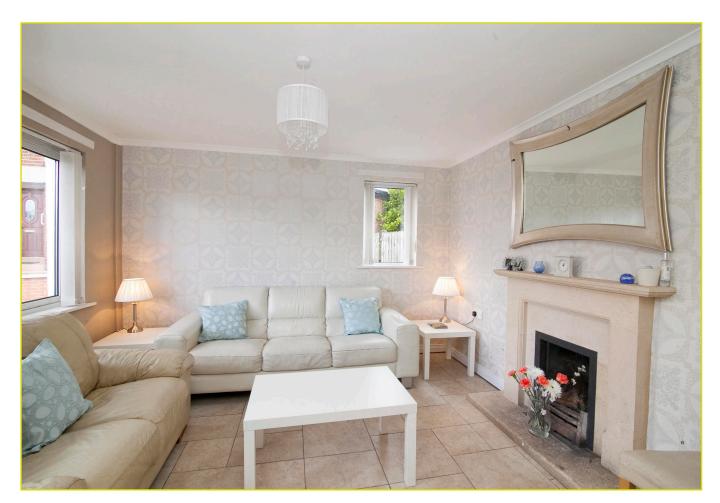

Internally the property is deceptively spacious and comprises of a bright and spacious front living room and kitchen with excellent dining area and doors to the rear garden on the ground floor. To the first floor are three generous bedrooms and a well appointed family bathroom.

#### **ENTRANCE HALL:**

Pvc front door, ceramic tiled floor

**LIVING ROOM: 14' 5" x 12' 1" (4.39m x 3.68m)** Feature fireplace, ceramic tiled floor, cornicing