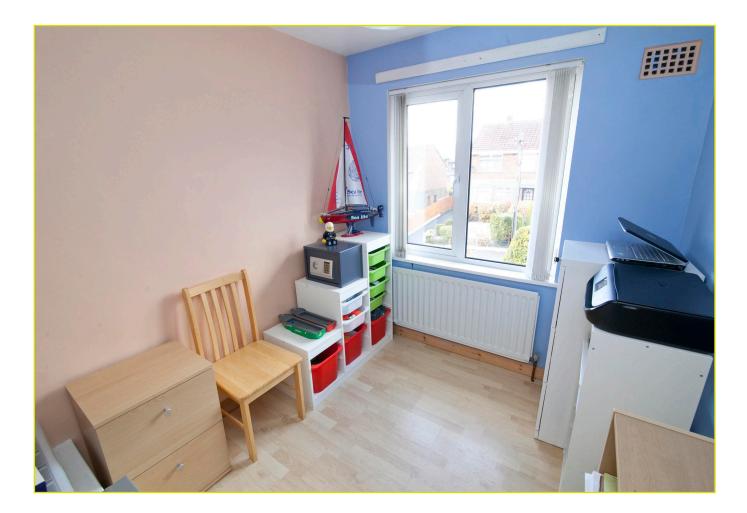

Internally the property is deceptively spacious and comprises of a bright and spacious front living room and kitchen with excellent dining area and doors to the rear garden on the ground floor. To the first floor are three generous bedrooms and a well appointed family bathroom.

BEDROOM (3): 9' 1" x 7' 2" (2.77m x 2.18m)

Laminate wooden floor