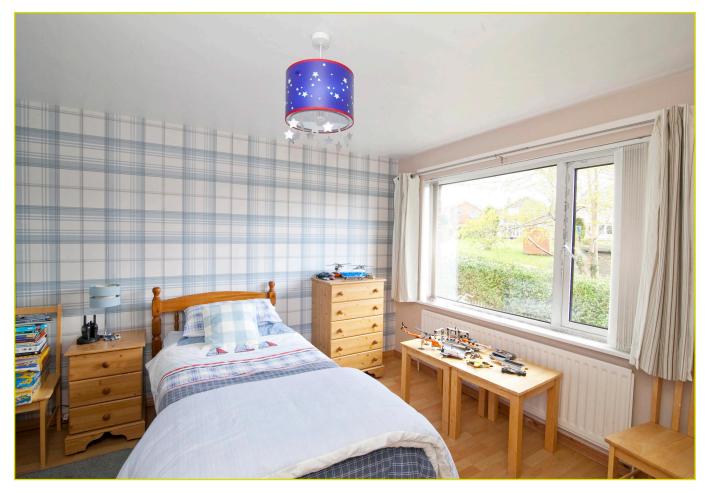

Internally the property is deceptively spacious and comprises of a bright and spacious front living room and kitchen with excellent dining area and doors to the rear garden on the ground floor. To the first floor are three generous bedrooms and a well appointed family bathroom.

#### **BATHROOM:**

Pedestal wash hand basin, panel bath with electric shower over, low flush w,c, fully tiled walls

**BEDROOM (1): 12' 0" x 11' 0" (3.66m x 3.35m)** Laminate wooden floor

BEDROOM (2): 11' 8" x 11' 0" (3.56m x 3.35m)

BEDROOM (3): 9' 1" x 7' 2" (2.77m x 2.18m)

Laminate wooden floor