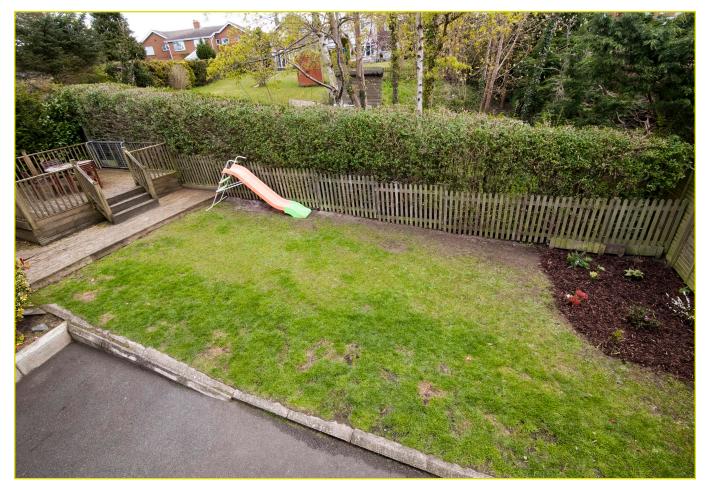

The property further benefits from a large, private rear garden laid in lawn with a raised decked area, driveway leading to a detached garage, oil fired central heating and double glazing.

Early viewing is advised to appreciate this fine home.

#### Outside

DETACHED GARAGE: 16' 1" x 8' 1" (4.9m x 2.46m) Driveway parking

Front garden with shrubs. Rear garden in lawn with raised decking, mature hedges, timber fence

The Close is located within Erinvale, just off Finaghy Road South