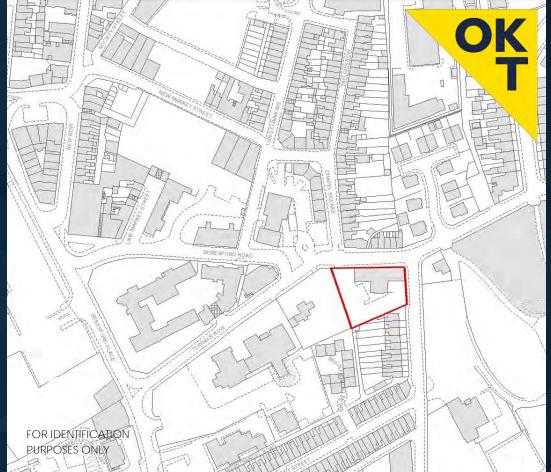

# LOCATION

Coleraine is the dominant town in the Northern Area Plan and is recognised as the 5<sup>th</sup> largest town outside Belfast and is well connected to the Province's main road networks.

The subject is located on an extremely prominent position off Beresford Road, part of the one way system circulating Coleraine Town Centre