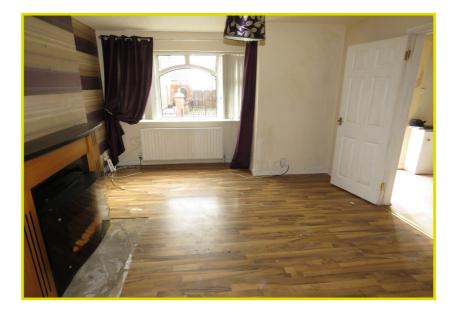

Internally the property is deceptively spacious and comprises of a front living room, rear dining room and kitchen on the ground floor. To the first floor are three bedrooms and a bathroom in white suite.

## **ACCOMMODATION:**

**Ground Floor** 

**ENTRANCE HALL:** 

Pvc front door

LIVING ROOM: 15' 7" x 11' 8"

(4.75m x 3.56m)

Measurement at widest points

**DINING ROOM: 11' 0" x 9' 9"** 