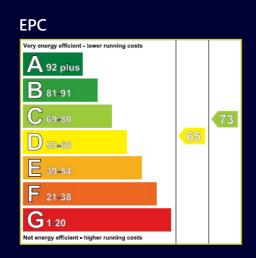

The property further benefits from driveway parking, enclosed rear garden with patio, double glazing and oil fired central heating.

The property has been priced to allow for some general refurbishment. Early viewing is advised.