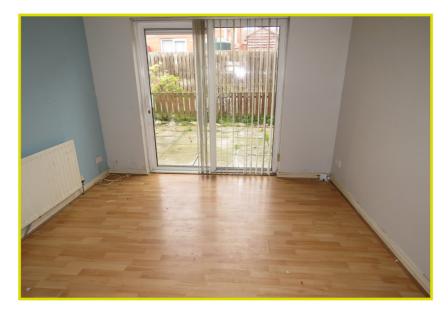

## **ACCOMMODATION:**

**Ground Floor** 

**ENTRANCE HALL:** 

Pvc front door

LIVING ROOM: 15' 7" x 11' 8"

(4.75m x 3.56m)

Measurement at widest points

**DINING ROOM: 11' 0" x 9' 9"** 