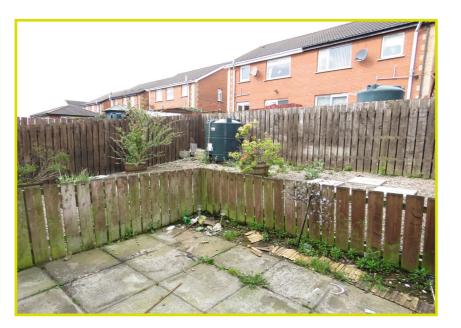

Driveway to side.

Rear garden with patio

\*Please note heating systems, ap-

pliances and utilities have not been

tested