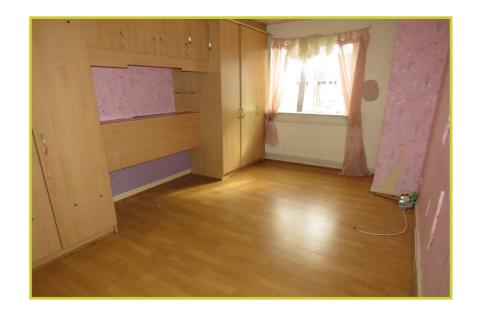

(3.35m x 2.97m)

KITCHEN: 10' 6" x 7' 6" (3.2m x

2.29m) Excellent range of high and

low level units, formica work surfac-

es, stainless steel sink unit

First Floor

BEDROOM (1): 15' 6" x 9' 3" (4.72m

x 2.82m)

BEDROOM (2): 10' 8" x 10' 7" (3.25m

x 3.23m)

BEDROOM (3): 10' 3" x 8' 4" (3.12m

x 2.54m)

Measurement at widest points

**BATHROOM: Panel bath, low flush** 

w.c, pedestal wash hand basin

Outside