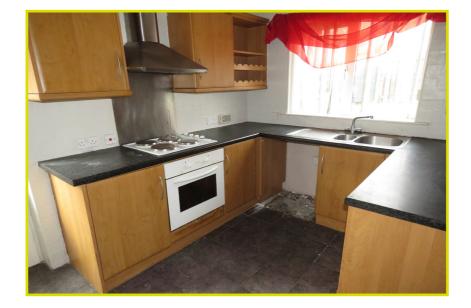

(3.35m x 2.97m)

KITCHEN: 10' 6" x 7' 6" (3.2m x

2.29m) Excellent range of high and

low level units, formica work surfac-

es, stainless steel sink unit

First Floor

BEDROOM (1): 15' 6" x 9' 3" (4.72m

x 2.82m)