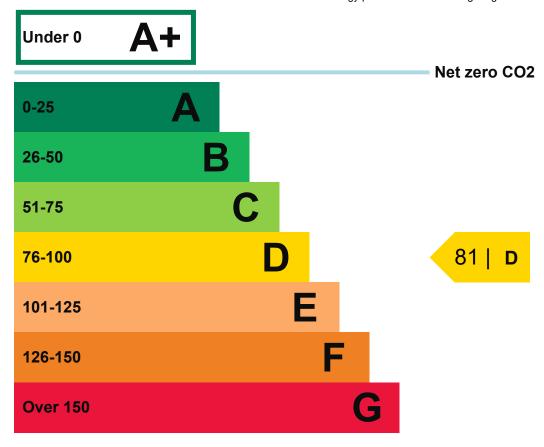

#### **Energy efficiency rating for this property**

This property's current energy rating is D.

Properties are given a rating from A+ (most efficient) to G (least efficient).

Properties are also given a score. The larger the number, the more carbon dioxide (CO2) your property is likely to emit.

## How this property compares to others

Properties similar to this one could have ratings:

# If newly built

35 | B

# If typical of the existing stock

## Breakdown of this property's energy performance