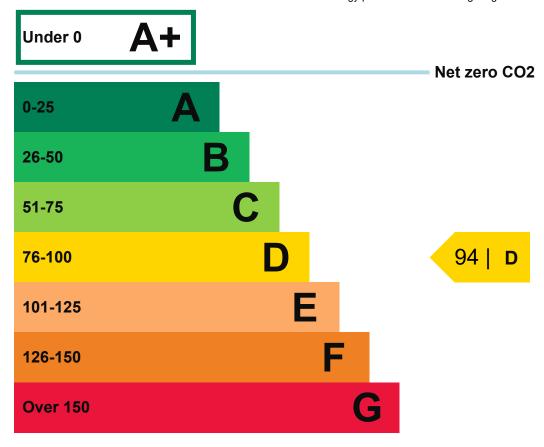

#### **Energy efficiency rating for this property**

This property's current energy rating is D.

Properties are given a rating from A+ (most efficient) to G (least efficient).

Properties are also given a score. The larger the number, the more carbon dioxide (CO2) your property is likely to emit.

## How this property compares to others

Properties similar to this one could have ratings:

# If newly built

40 | B

# If typical of the existing stock

107 | E

## Breakdown of this property's energy performance