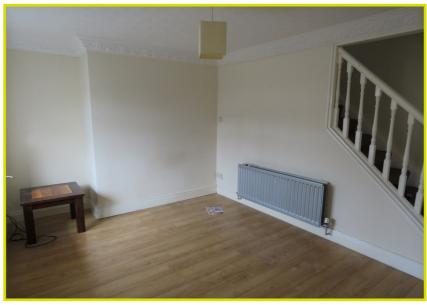

## ACCOMMODATION:

**Ground Floor** 

**ENTRANCE HALL:** 

**PVC Front door** 

LIVING ROOM: 14' 7" x 12' 8" (4.44m x 3.86m)

KITCHEN WITH DINING AREA: 14' 7" x 10' 6" (4.44m x 3.2m)

Range of high and low level units. Formica work surfaces. Stainless steel sink unit. Integrated oven. Space for fridge freezer. Part tiled walls. Walk in storage. Patio doors to rear garden.