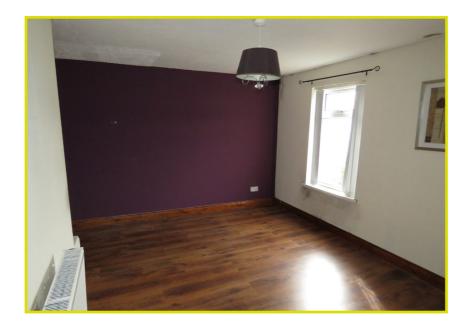

First Floor

LANDING:

BEDROOM (1): 14' 7" x 12' 8" (4.44m x 3.86m)

BEDROOM (2): 10' 1" x 7' 4" (3.07m x 2.24m)

**SHOWER ROOM:** 

Walk in shower. Wash hand basin with vanity unit. Part tiled walls. Extractor fan