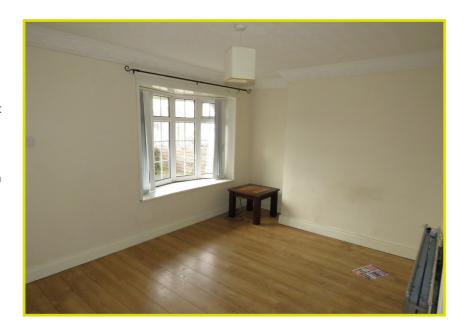

## ACCOMMODATION:

**Ground Floor** 

**ENTRANCE HALL:** 

**PVC Front door** 

LIVING ROOM: 14' 7" x 12' 8" (4.44m x 3.86m)

KITCHEN WITH DINING AREA: 14' 7" x 10' 6" (4.44m x 3.2m)

Range of high and low level units. Formica work surfaces. Stainless steel sink unit. Integrated oven. Space for fridge freezer. Part tiled walls. Walk in storage. Patio doors to rear garden.