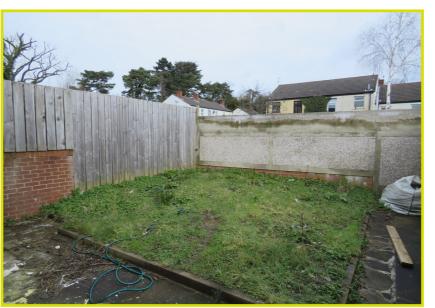

Externally the property benefits from a rear garden area and front forecourt. The property further benefits from gas fired central heating and uPVC Double Glazed Windows.

Early viewing advised to avoid disappointment.

Outside

Front garden area.

Rear garden laid in lawns.