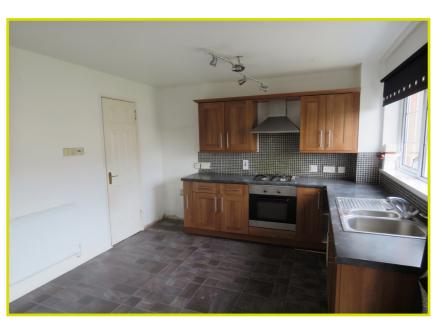

## ACCOMMODATION:

**Ground Floor** 

**ENTRANCE HALL:** 

**PVC Front door** 

LIVING ROOM: 14' 7" x 12' 8" (4.44m x 3.86m)

KITCHEN WITH DINING AREA: 14' 7" x 10' 6" (4.44m x 3.2m)

Range of high and low level units. Formica work surfaces. Stainless steel sink unit. Integrated oven. Space for fridge freezer. Part tiled walls. Walk in storage. Patio doors to rear garden.