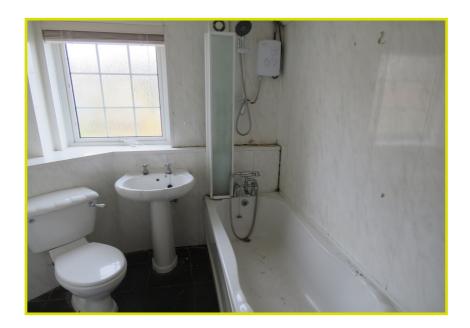

First Floor

LANDING:

BEDROOM (1): 14' 7" x 12' 8" (4.44m x 3.86m)

BEDROOM (2): 10' 1" x 7' 4" (3.07m x 2.24m)

**SHOWER ROOM:** 

Walk in shower. Wash hand basin with vanity unit. Part tiled walls. Extractor fan