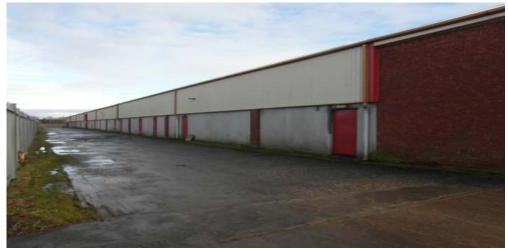

Front section:- 18m x 45m approximate floor area 810 sq m (8,715 sq ft) which can be separate from or combined with the

Mid section: - 18m x 59.64m approximate floor area 1,073 sq m (11,549 sq ft)

Rear mid section: - 18m x 19m approximate floor area 342 sq m (3.679 sq ft)

Rear section: 18m x 33m approximate floor area 594 sq m (6,390 sq ft).

There is a main roller door to the front of the building and side doors down the length of the building giving flexibility as to how the different areas can be utilised.