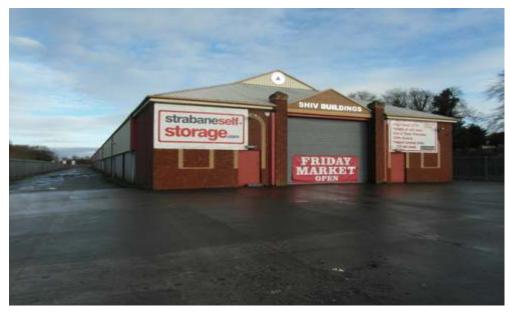

## Shiv Buildings - Dock Street Strabane - BT82 8EE

A Substantial Commercial Building circa 30,000 sq ft available To Let in one or more lots also For Sale in its entirety - site circa 4 acres

**EPC E118** 

Rent: Open to Offers - Asking Price: P.O.A.

This property is located in the Canal Basin in Strabane with a fenced site of circa 4 acres.

The building can be split into separate lots of the following approximate sizes:

Rear section: 18m x 33m approximate floor area 594 sq m (6,390 sq ft).

There is a main roller door to the front of the building and side doors down the length of the building giving flexibility as to how the different areas can be utilised.