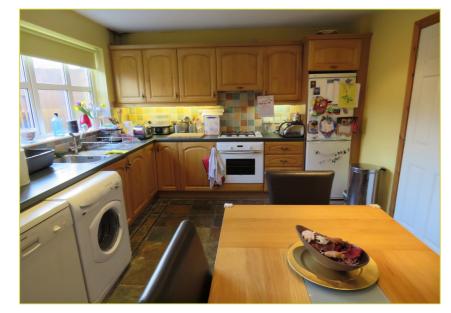

# KITCHEN WITH DINING AREA: 16' 6" x 10' 9" (5.03m x 3.28m)

Range of high and low level units, formica work surfaces, stainless steel sink unit, integrated oven and hob, space for fridge freezer, plumbed for washing machine, partly tiled walls, tiled floor. Doors to rear garden