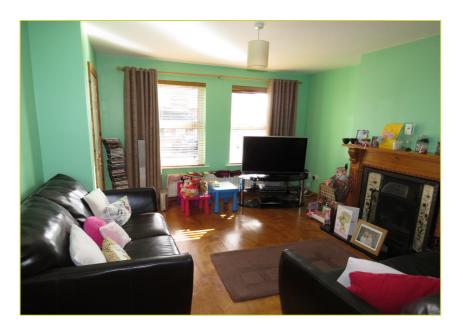

Internally the property comprises of a bright and spacious living room with feature fireplace and a modern fully fitted kitchen with excellent dining area on the ground floor.

The first floor features two generous bedrooms and a modern bathroom in white suite.

## 13' 6" x 12' 9" (4.11m x 3.89m)

Feature fireplace with wooden mantle, understair storage