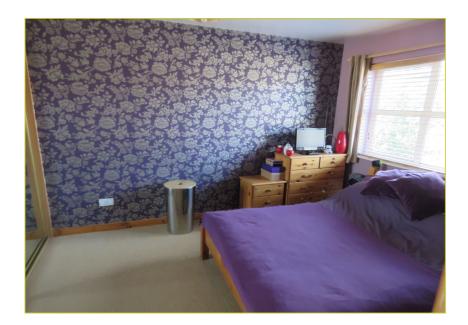

## BEDROOM (1):

16' 5" x 10' 6" (5m x 3.2m)

Roof space access, laminate wooden floor

## BEDROOM (2):

11' 8" x 9' 6" (3.56m x 2.9m) Built in mirror robes