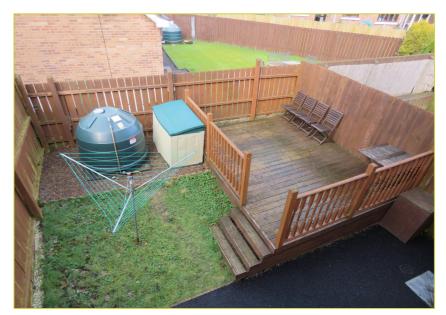

Externally the property boasts driveway parking to the front and a rear garden in lawn with a large, raised decked area.

Early viewing is advised.

### Outside

Drivewway to front Rear garden in lawn with large, raised decked area