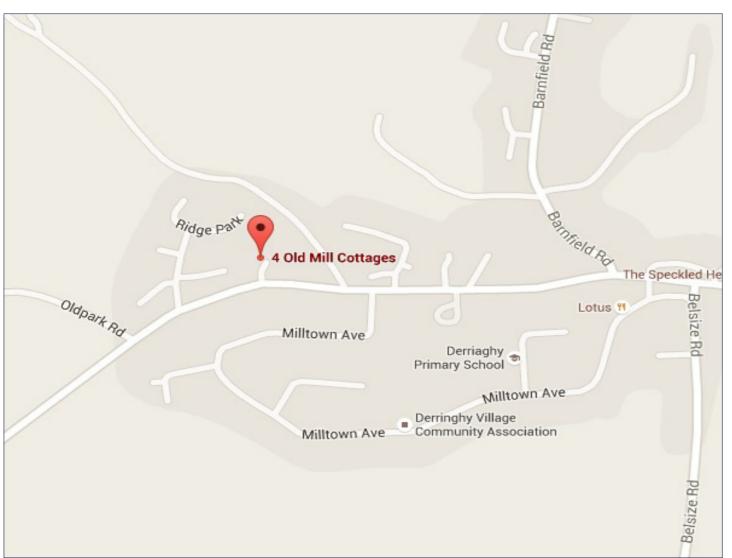

4 Old Mill Cottages, Derriaghy Road, Lisburn, BT28 3RY

Asking Price £89,950

Telephone 028 9030 8855 www.douganproperty.com

### Summary:

Well presented mid townhouse located in a quiet residential development off the Derriaghy Road. The property benefits from an excellent location with both Lisburn and Belfast within easy commuting distance.