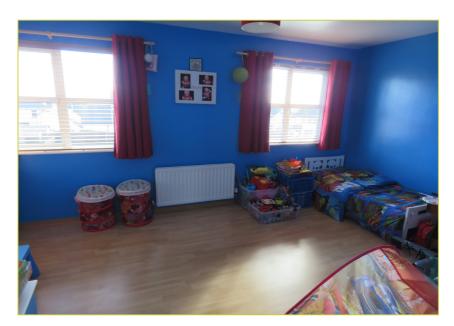

## BEDROOM (1):

16' 5" x 10' 6" (5m x 3.2m)

Roof space access, laminate wooden floor

## BEDROOM (2):

11' 8" x 9' 6" (3.56m x 2.9m) Built in mirror robes