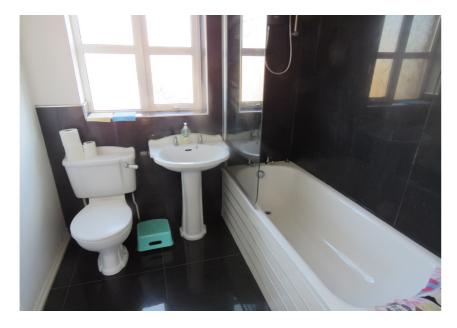

## BATHROOM:

Luxury suite comprising, pedestal wash hand basin, low flush w.c, panel bath with electric shower over, partly tiled walls, tiled floor