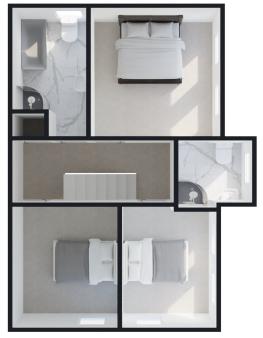

#### Ground Floor

#### First Floor

| Kitchen/Dining | 4.1m x 3.8m  | Bedroom 1 | 4.2m x 3.45m |
|----------------|--------------|-----------|--------------|
|                |              | En Suite  | 2.6m x 1m    |
| Lounge         | 5.6m x 3.45m | Bedroom 2 | 4.4m x 3.45m |
| WC             | 2.2m x 1.m   | Bedroom 3 | 3.2m x 3.2m  |
|                |              | Bathroom  | 2.2m x 2.2m  |