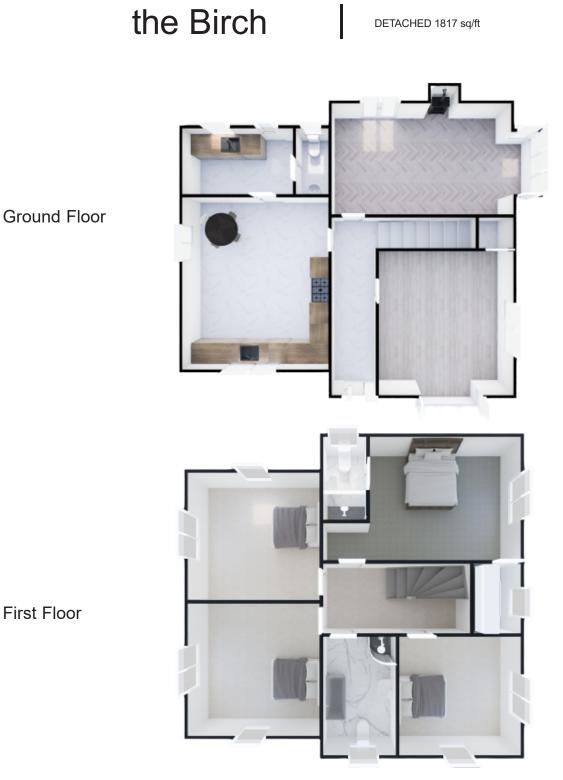

## the Birch

DETACHED 1817 sq/ft

Ground Floor

## Ground Floor

#### First Floor

|              |              | Bedroom 1 | 5.8m x 3.6m     |
|--------------|--------------|-----------|-----------------|
| Kitchen      | 5.3m x 3.8m  | En Suite  | 2.6m x 1.2m     |
| Dining Room  | 5.3m x 3.8m  | Bedroom 2 | 3.7m x 3.6m     |
| Lounge       | 5.8m x 3.6m  | Bedroom 3 | 3.7m x 3.8m     |
| Utility Room | 2.1m x 2.7m  | Bedroom 4 | 3.7m x 3.8m     |
| WC           | 2.1m x 0.95m | Bedroom 4 | 3./111 X 3.0111 |
|              |              | Bathroom  | 3.6m x1.9m      |
|              |              |           |                 |