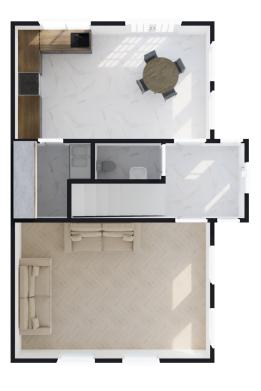

om 1 | 4.2m x 3.45m |
|----------------|--------------|-----------|--------------|
|                |              | En Suite  | 2.6m x 1m    |
| Lounge         | 5.6m x 3.45m | Bedroom 2 | 4.4m x 3.45m |
| WC             | 2.2m x 1.m   | Bedroom 3 | 3.2m x 3.2m  |
|                |              | Bathroom  | 2.2m x 2.2m  |

The architectural perspective is for illustration purposes only, as such, the elevation shown may vary from the actual finish on site. Floor plans are not drawn to scale and dimensions are approximate. Whilst we endeavour to make our sales information accurate and reliable, they should not be relied upon as statements or representations of fact and do not constitute as part of an offer or contract.

# the Holly

SEMI DETACHED 1248 sq/ft



## the Holly

Ground Floor





### First Floor

#### Ground Floor

#### First Floor

| Room Dimensions |             | Room Dimensions |             |
|-----------------|-------------|-----------------|-------------|
| Kitchen/Dining  | 5.7m x 3.7m | Bedroom 1       | 3.8m x 3.5m |
| · · ·           |             | En Suite        | 2.4m x 1.6m |
| Lounge          | 5.7m x 3.7m | Bedroom 2       | 3.9m x 2.8m |
| WC              | 1m x 2m     | Bedroom 3       | 3.9m x 2.8m |
| Utility         | 2.3m x 2m   | Bathroom        | 3.1m x 3m   |

The architectural perspective is for illustration purposes only, as such, the elevation shown may vary from the actual finish on site. Floor plans are not drawn to scale and dimensions are approximate. Whilst we endeavour to make our sales information accurate and reliable, they