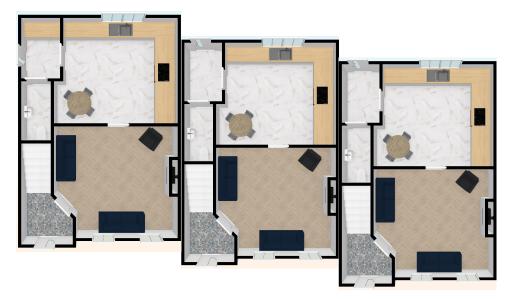

#### Ground Floor

#### First Floor

| Kitchen/Dining | 4.1m x 3.8m  | Bedroom 1 | 4.2m x 3.45m |
|----------------|--------------|-----------|--------------|
|                |              | En Suite  | 2.6m x 1m    |
| Lounge         | 5.6m x 3.45m | Bedroom 2 | 4.4m x 3.45m |
| WC             | 2.2m x 1.m   | Bedroom 3 | 3.2m x 3.2m  |
|                |              | Bathroom  | 2.2m x 2.2m  |