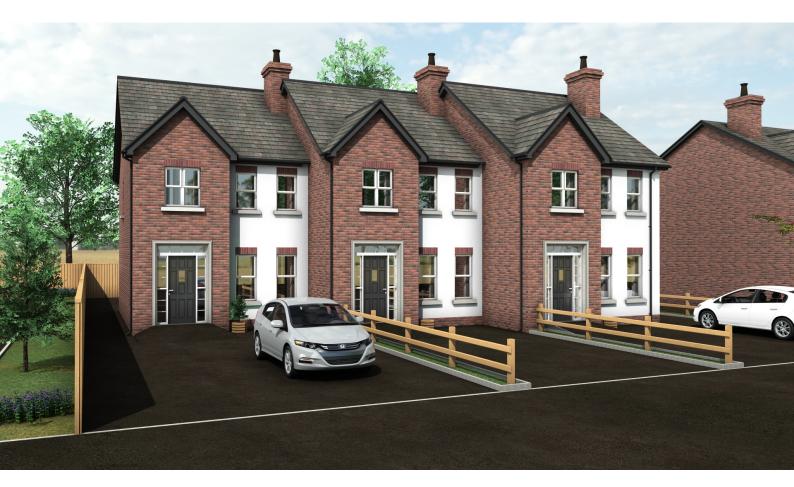

| 5.3m x 3.8m  | Bedroom 2 | 3.7m x 3.6m     |
| Lounge       | 5.8m x 3.6m  | Bedroom 3 | 3.7m x 3.8m     |
| Utility Room | 2.1m x 2.7m  | Bedroom 4 | 3.7m x 3.8m     |
| WC           | 2.1m x 0.95m | Bedroom 4 | 3./111 X 3.0111 |
|              |              | Bathroom  | 3.6m x1.9m      |
|              |              |           |                 |

The architectural perspective is for illustration purposes only, as such, the elevation shown may vary from the actual finish on site. Floor plans are not drawn to scale and dimensions are approximate. Whilst we endeavour to make our sales information accurate and reliable, they should not be relied upon as statements or representations of fact and do not constitute as part of an offer or contract.

## the Alder SEMI-DETACHED 939 sq ft



the Alder SEMI-DETACHED 939 sq ft



**GROUND FLOOR** 



**FIRST FLOOR** 

#### Ground Floor

| round Floor     |               | First Floor     |             |  |
|-----------------|---------------|-----------------|-------------|--|
| Room Dimensions |               | Room Dimensions |             |  |
| Kitchen/Dining  | 4.1m x 4m     | Bedroom 1       | 3.7m x 3m   |  |
| Lounge          | 4.1m x 4.1m   | En Suite        | 2.3m x 0.9m |  |
| WC              | 2.7m x 1.0m   | Bedroom 2       | 3m x 3.3m   |  |
|                 | 2.711 X 1.011 | Bedroom 3       | 2.3m x 2.5m |  |
|                 |               | Bathroom        | 2.7m x2.1m  |  |
|                 |               |                 |             |  |

The architectural perspective is for illustration purposes only