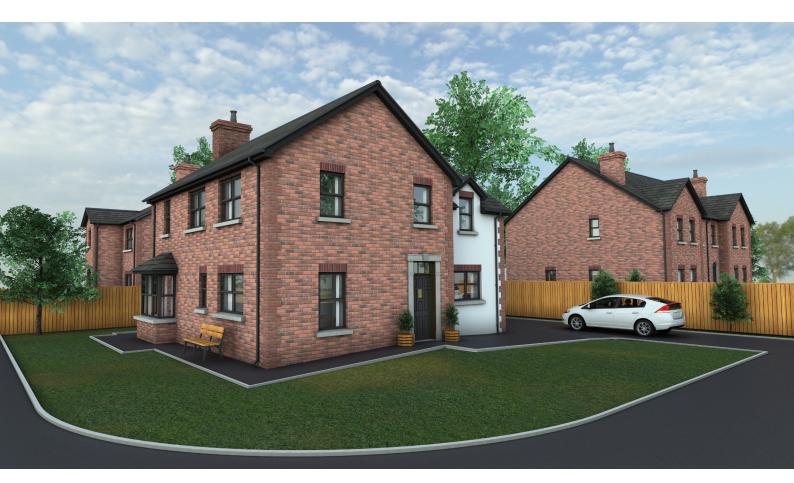

---------------|-------------|
| Kitchen/Dining  | 5.7m x 3.7m | Bedroom 1       | 3.8m x 3.5m |
| · · ·           |             | En Suite        | 2.4m x 1.6m |
| Lounge          | 5.7m x 3.7m | Bedroom 2       | 3.9m x 2.8m |
| WC              | 1m x 2m     | Bedroom 3       | 3.9m x 2.8m |
| Utility         | 2.3m x 2m   | Bathroom        | 3.1m x 3m   |

The architectural perspective is for illustration purposes only, as such, the elevation shown may vary from the actual finish on site. Floor plans are not drawn to scale and dimensions are approximate. Whilst we endeavour to make our sales information accurate and reliable, they should not be relied upon as statements or representations of fact and do not constitute as part of an offer or contract.

## the Birch

DETACHED 1817 sq/ft





Ground Floor

## Ground Floor

#### First Floor

|              |              | Bedroom 1 | 5.8m x 3.6m     |
|--------------|--------------|-----------|-----------------|
| Kitchen      | 5.3m x 3.8m  | En Suite  | 2.6m x 1.2m     |
| Dining Room  | 5.3m x 3.8m  | Bedroom 2 | 3.7m x 3.6m     |
| Lounge       | 5.8m x 3.6m  | Bedroom 3 | 3.7m x 3.8m     |
| Utility Room | 2.1m x 2.7m  | Bedroom 4 | 3.7m x 3.8m     |
| WC           | 2.1m x 0.95m | Bedroom 4 | 3./111 X 3.0111 |
|              |              | Bathroom  | 3.6m x1.9m      |
|              |              |           |                 |

The architectural perspective is for illustration purposes only, as such, the elevation shown may vary from the actual finish on site. Floor plans are not drawn to scale and dimensions are