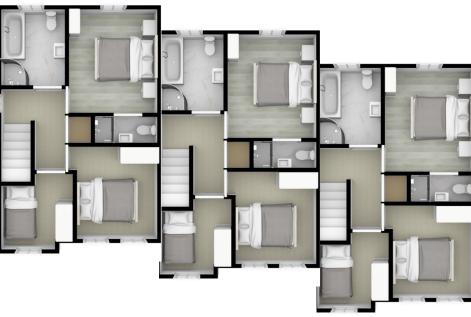

#### First Floor

### First Floor

#### First Floor

| Room Dimensions |             | Room Dimensions |             |
|-----------------|-------------|-----------------|-------------|
| Kitchen/Dining  | 5.7m x 3.7m | Bedroom 1       | 3.8m x 3.5m |
| · · ·           |             | En Suite        | 2.4m x 1.6m |
| Lounge          | 5.7m x 3.7m | Bedroom 2       | 3.9m x 2.8m |
| WC              | 1m x 2m     | Bedroom 3       | 3.9m x 2.8m |
| Utility         | 2.3m x 2m   | Bathroom        | 3.1m x 3m   |