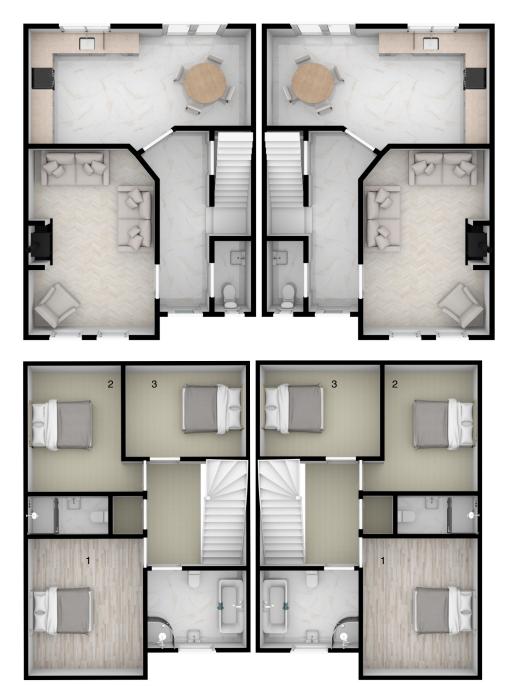

#### Ground Floor

#### First Floor

#### First Floor

| Kitchen/Dining | 4.1m x 3.8m  | Bedroom 1 | 4.2m x 3.45m |
|----------------|--------------|-----------|--------------|
|                |              | En Suite  | 2.6m x 1m    |
| Lounge         | 5.6m x 3.45m | Bedroom 2 | 4.4m x 3.45m |
| WC             | 2.2m x 1.m   | Bedroom 3 | 3.2m x 3.2m  |
|                |              | Bathroom  | 2.2m x 2.2m  |