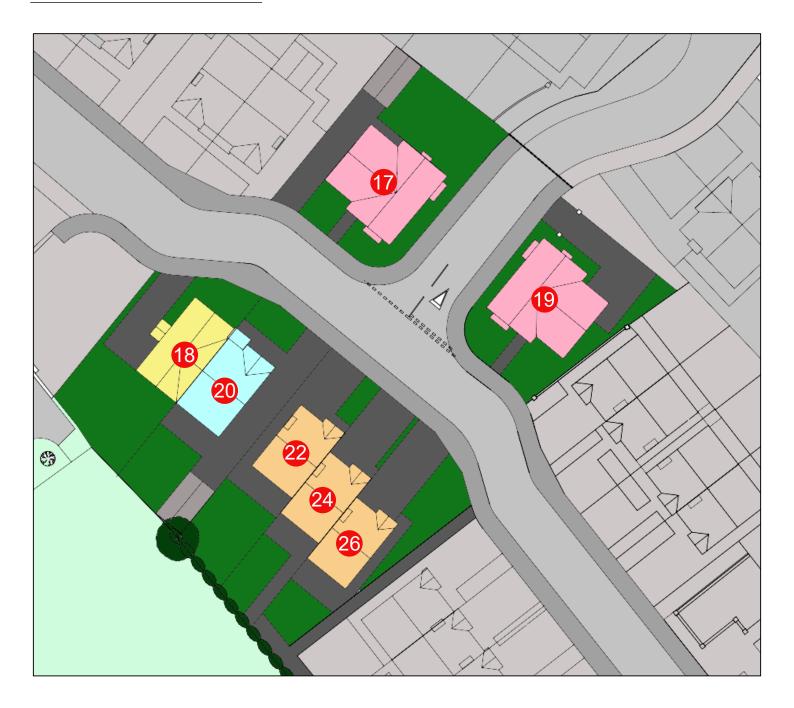

| 3.7m x 3m   |  |
| Lounge          | 4.1m x 4.1m   | En Suite        | 2.3m x 0.9m |  |
| WC              | 2.7m x 1.0m   | Bedroom 2       | 3m x 3.3m   |  |
|                 | 2.711 X 1.011 | Bedroom 3       | 2.3m x 2.5m |  |
|                 |               | Bathroom        | 2.7m x2.1m  |  |
|                 |               |                 |             |  |

The architectural perspective is for illustration purposes only, as such, the elevation shown may vary from the actual finish on site. Floor plans are not drawn to scale and dimensions are approximate. Whilst we endeavour to make our sales information accurate and reliable, they should not be relied upon as statements or representations of fact and do not constitute as part of an offer or contract.



the Site Plan