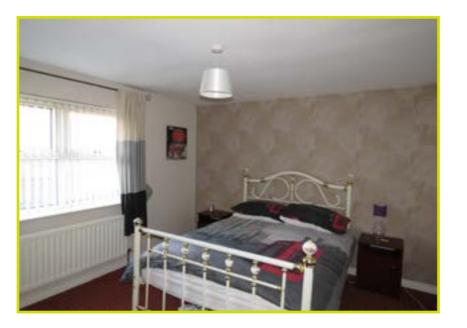

# BEDROOM 1: 21' 1" x 10' 8" (6.43m x 3.25m)

Carpeted floor.

# BEDROOM 2: 9' 1" x 8' 7" (2.77m x 2.62m)

Carpeted floor, plastered and painted walls.