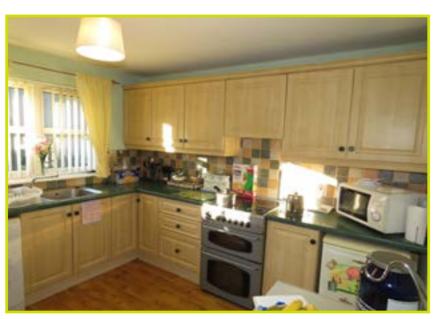

# KITCHEN: 11' 7" x 10' 3" (3.53m x 3.12m)

Excellent range of high level and low level units. Single drainer stainless steel sink unit with mixer tap. Partly tiled walls.