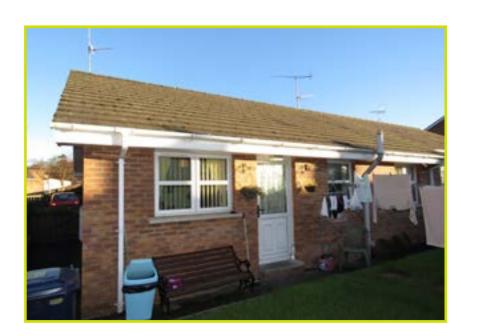

The property is located within a modern residential development. It is built with attractive red brick and pitched tiled roof.

Internally the property comprises of a bright and spacious living room and seperate kitchen/dining area with modern fully fitted kitchen, two generous sized bedrooms and a well-appointed bathroom. The property further benefits from oil fired central heating, double glazed windows and rear garden.

### Outside

Rear garden.

Oil tank.