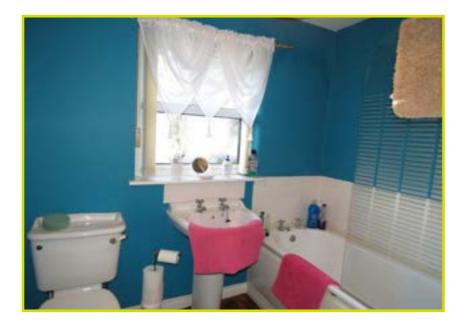

## **BATHROOM:**

Bath with electric shower over, low flush WC, pedestal wash hand basin, vinyl floor, part tiled walls.