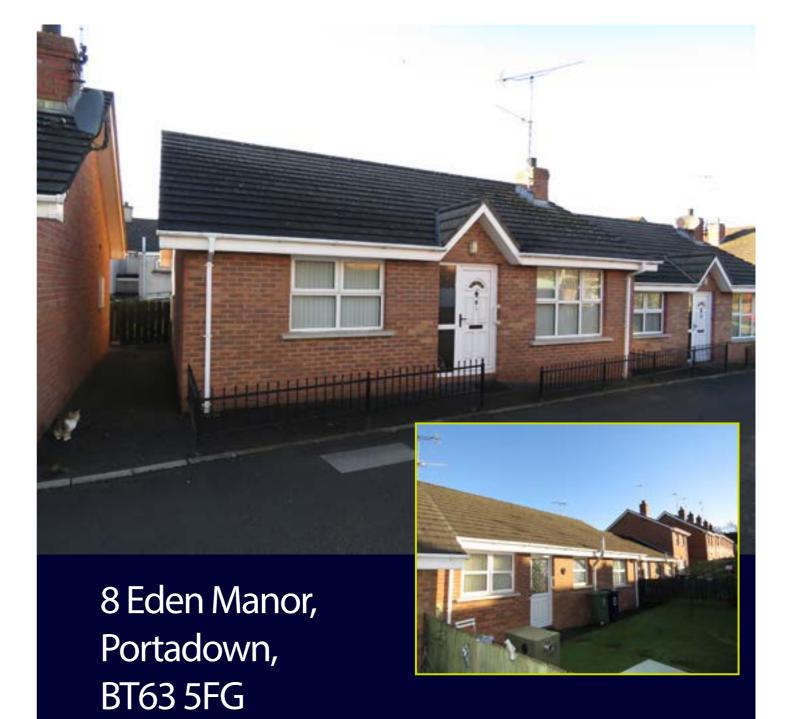

Asking Price £75,000

Telephone 028 9030 8855 www.douganproperty.com

The property is located within a modern residential development. It is built with attractive red brick and pitched tiled roof.

Internally the property comprises of a bright and spacious living room and seperate kitchen/dining area with modern fully fitted kitchen, two generous sized bedrooms and a well-appointed bathroom. The property further benefits from oil fired central heating, double glazed windows and rear garden.