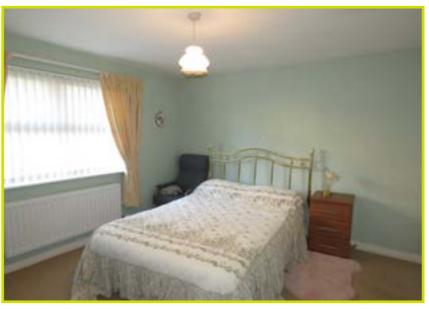

# BEDROOM 1: 21' 1" x 10' 8" (6.43m x 3.25m)

Carpeted floor.

# BEDROOM 2: 9' 1" x 8' 7" (2.77m x 2.62m)

Carpeted floor,