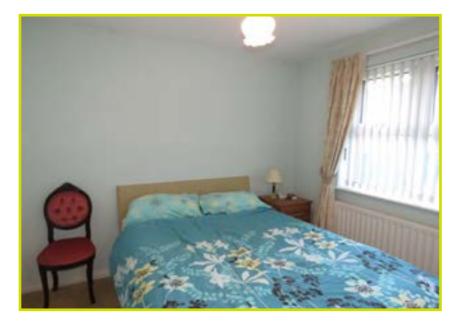

# BEDROOM 1: 21' 1" x 10' 8" (6.43m x 3.25m)

Carpeted floor.

# BEDROOM 2: 9' 1" x 8' 7" (2.77m x 2.62m)

Carpeted floor,