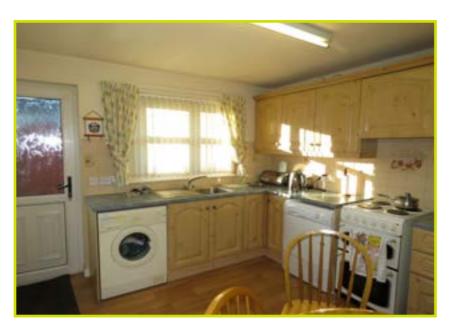

## KITCHEN 11' 7" x 10' 3" (3.53m x 3.12m)

Excellent range of high level and low level units with extractor over. Single drainer stainless steel sink unit with mixer tap.