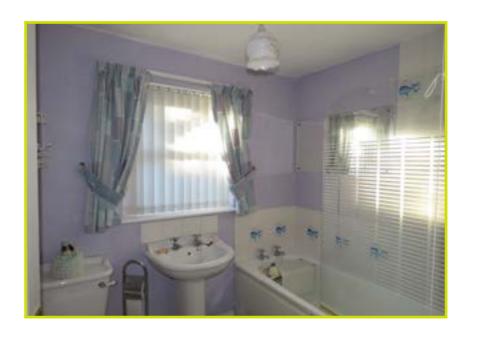

#### **BATHROOM:**

Bath with electric shower over, low flush WC, pedestal wash hand basin, vinyl floor, part tiled walls.