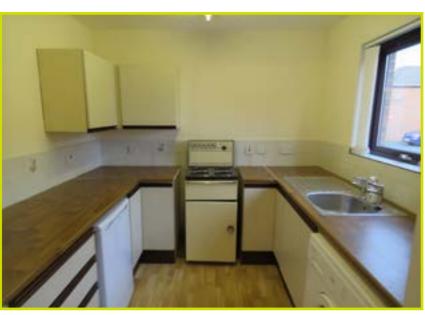

## **ACCOMMODATION:**

**Ground Floor** 

**ENTRANCE HALL:** 

PVC door to entrance hall. Storage.

Hot-press.

LIVING ROOM: 14' 3" x 12' 3" (4.34m x 3.73m)

KITCHEN: 7' 8" x 7' 1" (2.34m x 2.16m)

Range of high and low level units.

Formica work surfaces. Stainless steel sink unit. Space for oven / hob. Space for fridge freezer. Plumbed for washing machine. Partly tiled walls.

BEDROOM (1): 12' 1" x 10' 9" (3.68m x 3.28m)

**BATHROOM:** 