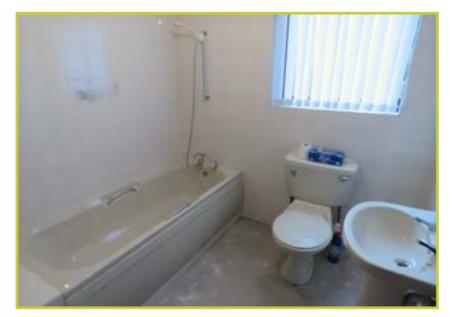

Coloured suite comprising of panel bath, low flush WC, pedestal wash hand basin and fully tiled walls.

Outside

1 allocated parking space.

Communal gardens.