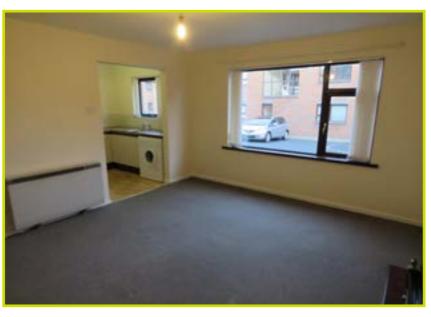

Internally the apartment boasts spacious accommodation throughout comprising of a bright and spacious living room, fitted kitchen, one double bedroom with built in storage and a well-appointed bathroom.

## **ACCOMMODATION:**

**Ground Floor** 

**ENTRANCE HALL:** 

PVC door to entrance hall. Storage.

Hot-press.

LIVING ROOM: 14' 3" x 12' 3" (4.34m x 3.73m)

KITCHEN: 7' 8" x 7' 1" (2.34m x 2.16m)

Range of high and low level units.

Formica work surfaces. Stainless steel sink unit. Space for oven / hob. Space for fridge freezer. Plumbed for washing machine. Partly tiled walls.

BEDROOM (1): 12' 1" x 10' 9" (3.68m x 3.28m)

**BATHROOM:** 