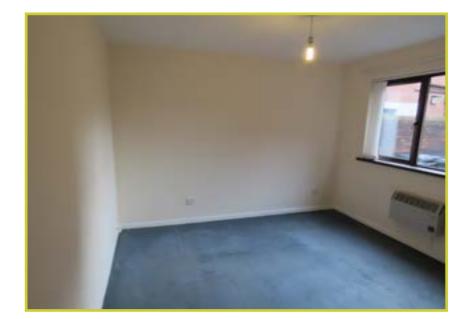

## **ACCOMMODATION:**

**Ground Floor** 

**ENTRANCE HALL:** 

PVC door to entrance hall. Storage.

Hot-press.

LIVING ROOM: 14' 3" x 12' 3" (4.34m x 3.73m)

KITCHEN: 7' 8" x 7' 1" (2.34m x 2.16m)

Range of high and low level units.