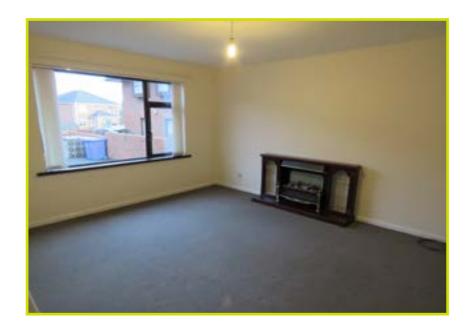

Internally the apartment boasts spacious accommodation throughout comprising of a bright and spacious living room, fitted kitchen, one double bedroom with built in storage and a well-appointed bathroom.

## **ACCOMMODATION:**

**Ground Floor** 

**ENTRANCE HALL:** 

PVC door to entrance hall. Storage.

Hot-press.

LIVING ROOM: 14' 3" x 12' 3" (4.34m x 3.73m)

KITCHEN: 7' 8" x 7' 1" (2.34m x 2.16m)

Range of high and low level units.