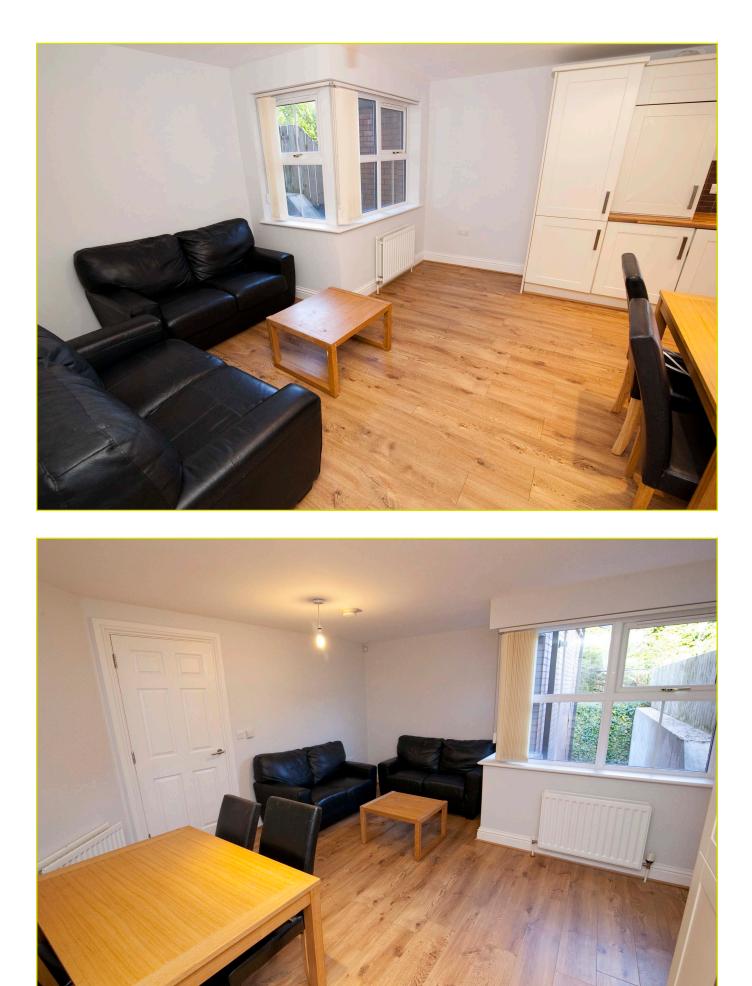

Internally the property comprises of a bright and spacious open plan living/kitchen/dining room, utility room and WC on the ground floor. Two generous sized bedrooms (master with ensuite) and well-appointed family bathroom in white suite are situated on the first and lower ground floor.

# LIVING/KITCHEN/DINING ROOM 17' 7" x 13' 8" (5.36m x 4.17m)

Excellent range of high level and low level units. Single drainer stainless steel sink unit with chrome mixer tap. Integrated electric oven with 4 ring gas hob and extractor fan over. Integrated fridge/freezer,Formica work surfaces. Plumbed for washing machine. Gas boiler. Partly tiled walls. Cermaic tiled floor.