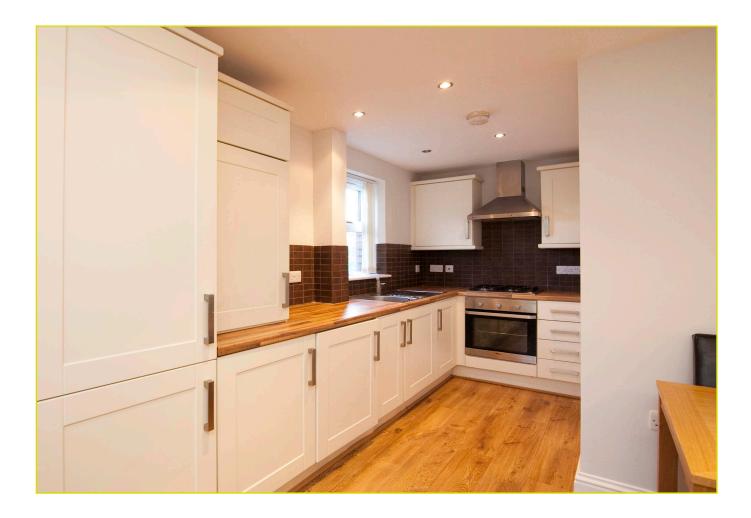

# LIVING/KITCHEN/DINING ROOM 17' 7" x 13' 8" (5.36m x 4.17m)

Excellent range of high level and low level units. Single drainer stainless steel sink unit with chrome mixer tap. Integrated electric oven with 4 ring gas hob and extractor fan over. Integrated fridge/freezer,Formica work surfaces. Plumbed for washing machine. Gas boiler. Partly tiled walls. Cermaic tiled floor.