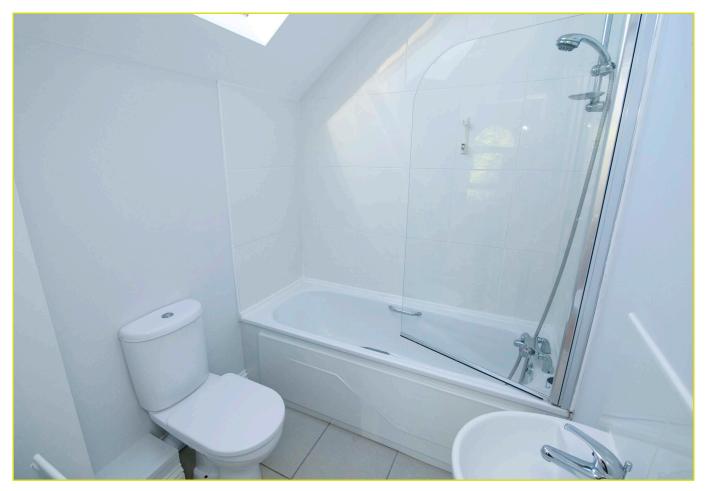

### **ENSUITE SHOWER ROOM:**

Fully tiled shower cubicle. Low flush WC. Pedestal wash hand basin with chrome mixer tap Ceramic tiled floor. Extractor fan.