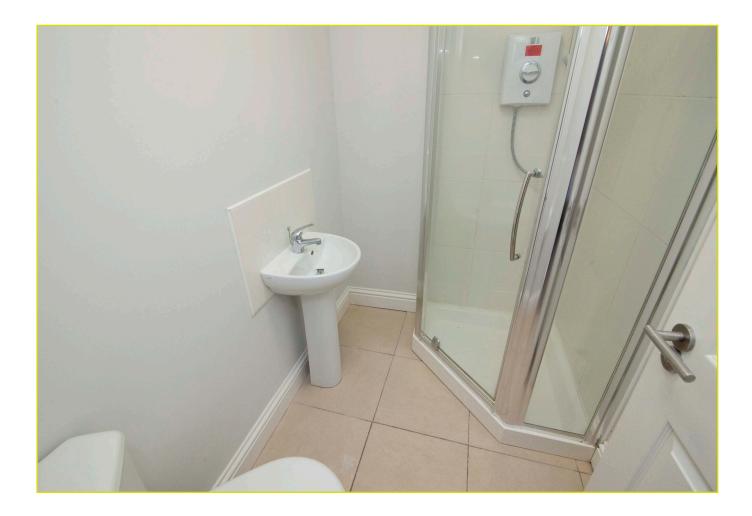

#### WC

Low flush WC. Pedestal wash hand basin with chrome mixer tap and tiled splash back. Extractor fan.