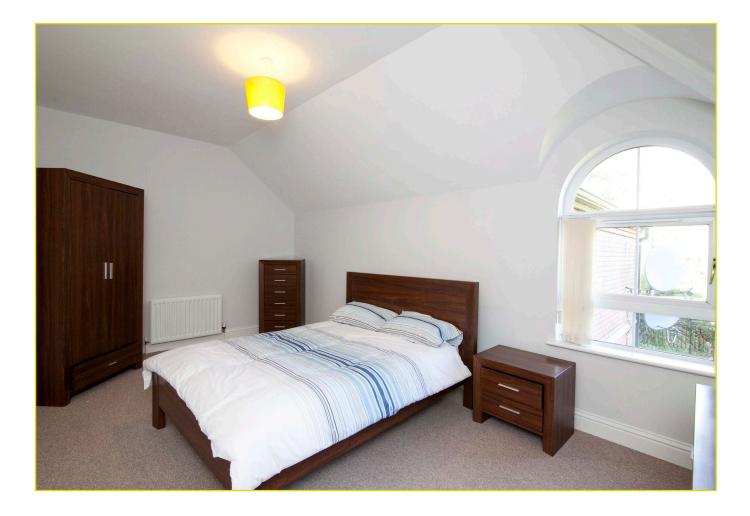

## BEDROOM (1): 17' 4" x 10' 9" (5.28m x 3.28m)

### **ENSUITE SHOWER ROOM:**

Fully tiled shower cubicle. Low flush WC. Pedestal wash hand basin with chrome mixer tap Ceramic tiled floor. Extractor fan.