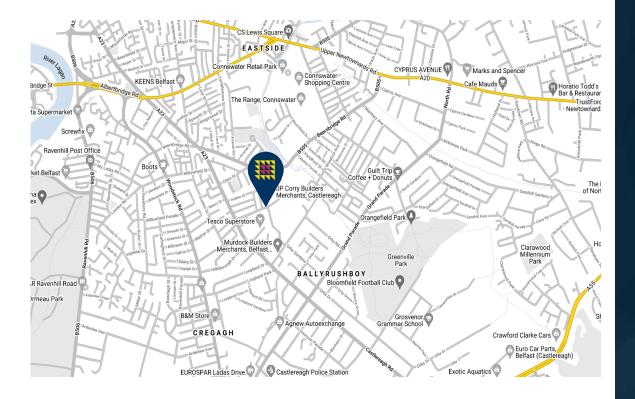

# LOCATION / DESCRIPTION

The subject accommodation is situated just off the Castlereagh Road and Beersbridge Road, in a highly accessible East Belfast location.

The property is located c. 2 miles from Belfast City Airport and benefits from a range of local amenities, services and public transport routes nearby.