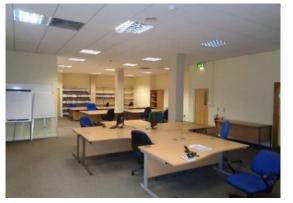

The office accommodation is accessed via a shared lobby area and is fitted to a high specification to include suspended ceilings, with recessed strip lighting, air handling system, carpeted floor and raised access floors. The space is currently designed to provide an open plan office area along with a number of private meeting rooms and offices.