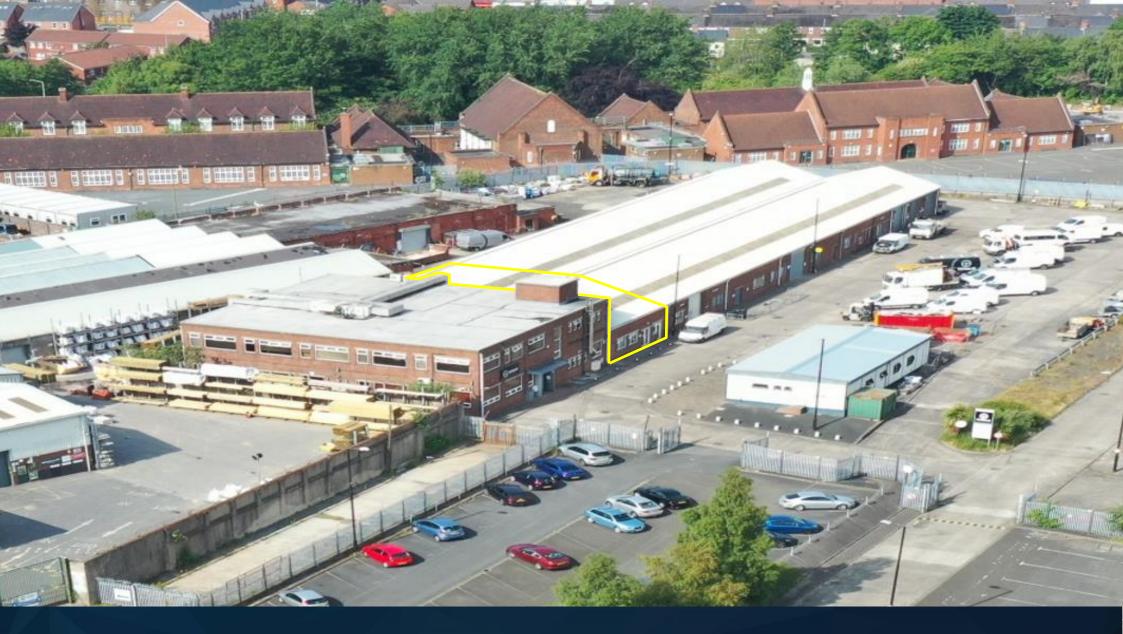

#### ACCOMMODATION

Offices:

c. 358 sq m (3,861 sq ft)

The office accommodation is accessed via a shared lobby area and is fitted to a high specification to include suspended ceilings, with recessed strip lighting, air handling system, carpeted floor and raised access floors. The space is currently designed to provide an open plan office area along with a number of private meeting rooms and offices.