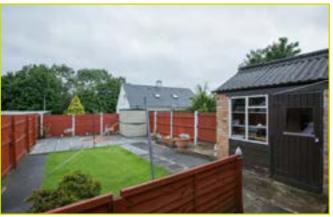

The property further benefits from gas fired central heating, double glazing, a front paved garden and a rear garden laid in lawn with patio area and storage shed.

Early viewing is advised.

#### Outside

Paved front garden Rear garden in lawn with patio and outbuilding