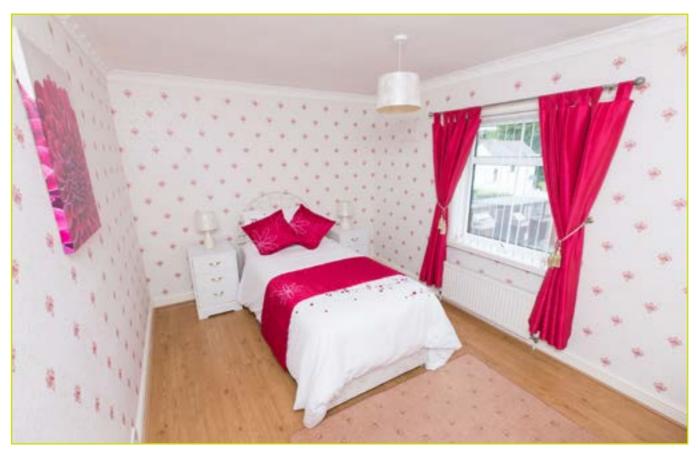

### BEDROOM (1): 13' 2" x 11' 3" (4.01m x 3.43m) Built in furniture, robes and shelving

# BEDROOM (2): 12' 5" x 8' 7" (3.78m x 2.62m) Built in storage

BEDROOM (3): 10' 0" x 7' 8" (3.05m x 2.34m)

Laminate wooden floor