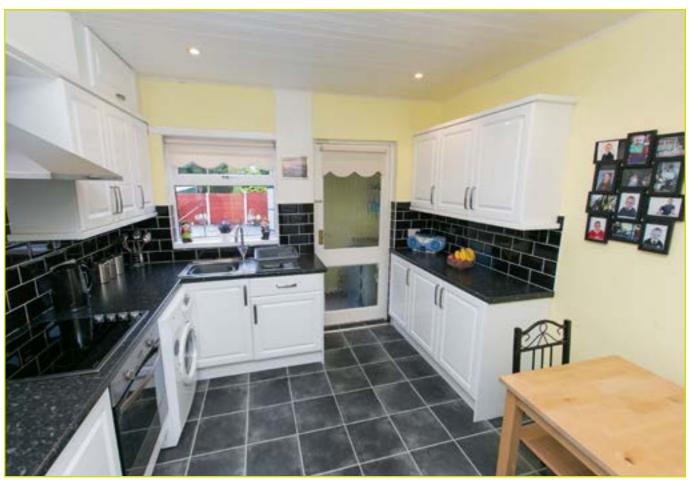

#### **KITCHEN**:

#### 11' 7" x 10' 0" (3.53m x 3.05m)

Range of high and low level units, integrated oven and hob, plumbed for washing machine, stainless steel sink unit, formica work surfaces, chrome extractor fan, space for fridge freezer, tongue and groove ceiling

UTILITY AREA