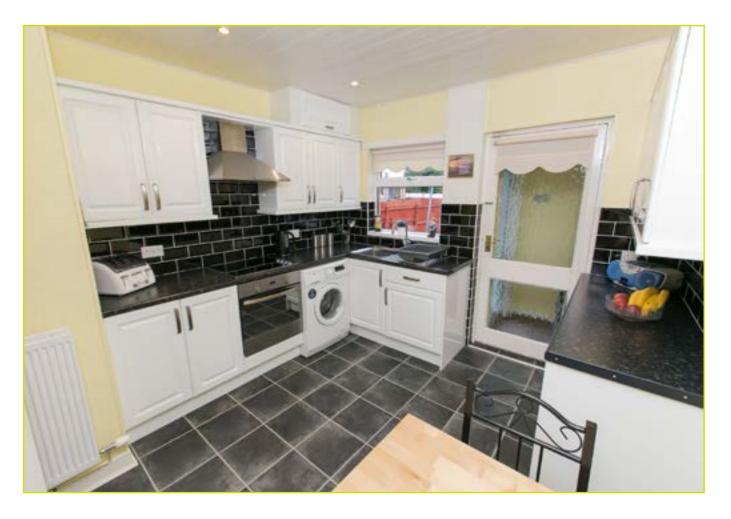

#### **KITCHEN**:

#### 11' 7" x 10' 0" (3.53m x 3.05m)

Range of high and low level units, integrated oven and hob, plumbed for washing machine, stainless steel sink unit, formica work surfaces, chrome extractor fan, space for fridge freezer, tongue and groove ceiling

UTILITY AREA