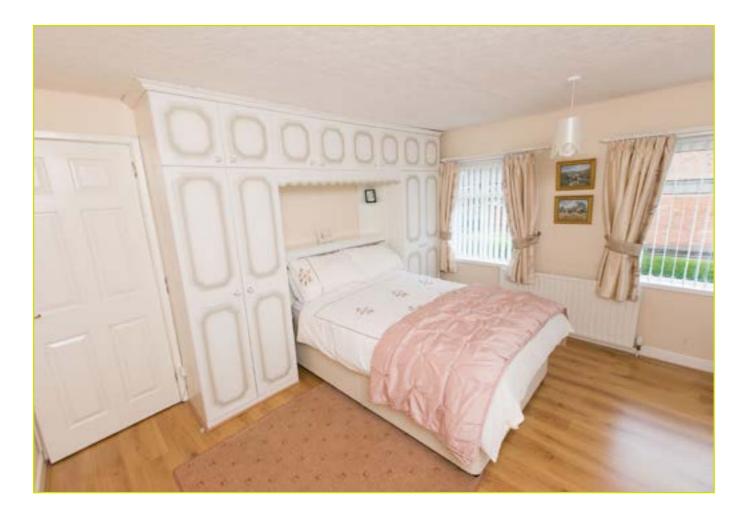

### BEDROOM (1): 13' 2" x 11' 3" (4.01m x 3.43m) Built in furniture, robes and shelving

# BEDROOM (2): 12' 5" x 8' 7" (3.78m x 2.62m) Built in storage

BEDROOM (3): 10' 0" x 7' 8" (3.05m x 2.34m)

Laminate wooden floor