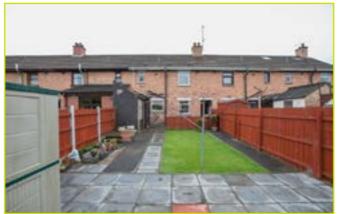

The property further benefits from gas fired central heating, double glazing, a front paved garden and a rear garden laid in lawn with patio area and storage shed.

Early viewing is advised.

#### Outside

Paved front garden Rear garden in lawn with patio and outbuilding