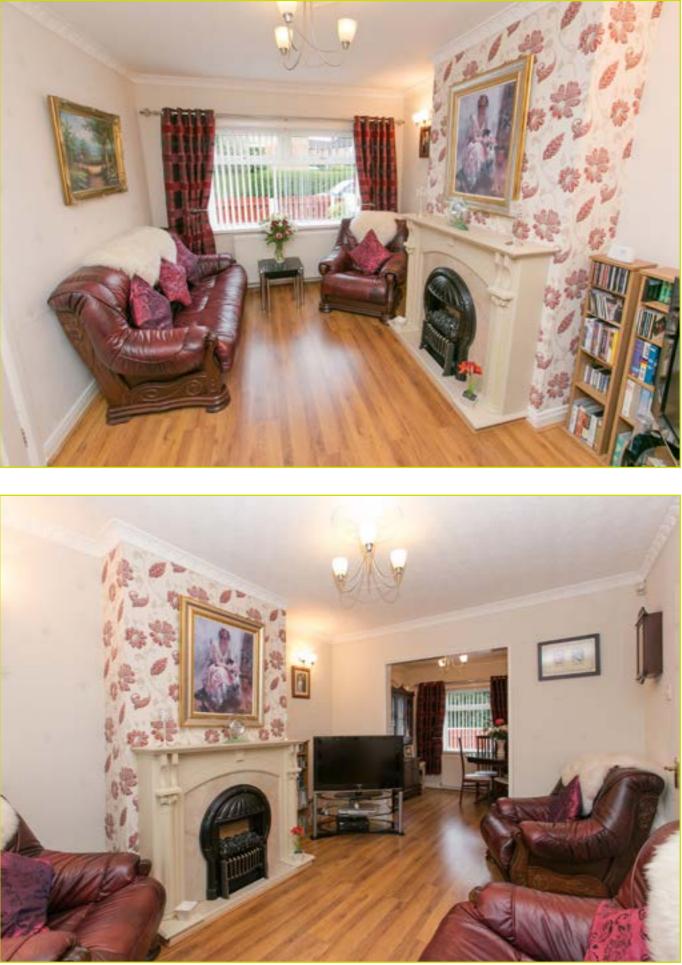

#### LIVING ROOM WITH DINING AREA:

22' 3" x 10' 4" (6.78m x 3.15m)

Measurement at widest points, laminate wooden floor, cornice work, ceiling rose