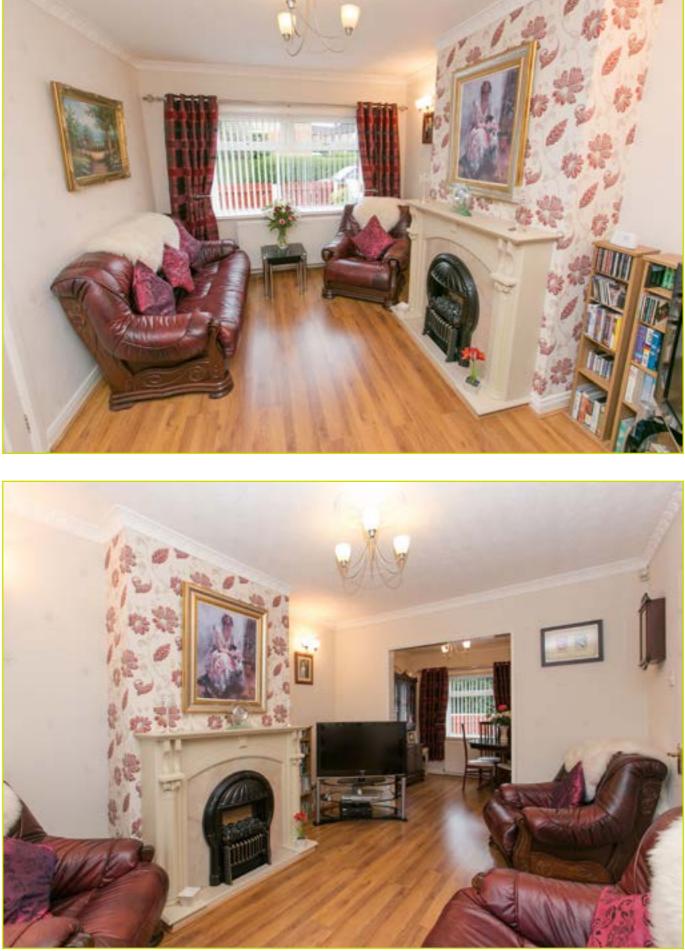

#### LIVING ROOM WITH DINING AREA:

22' 3" x 10' 4" (6.78m x 3.15m)

Measurement at widest points, laminate wooden floor, cornice work, ceiling rose