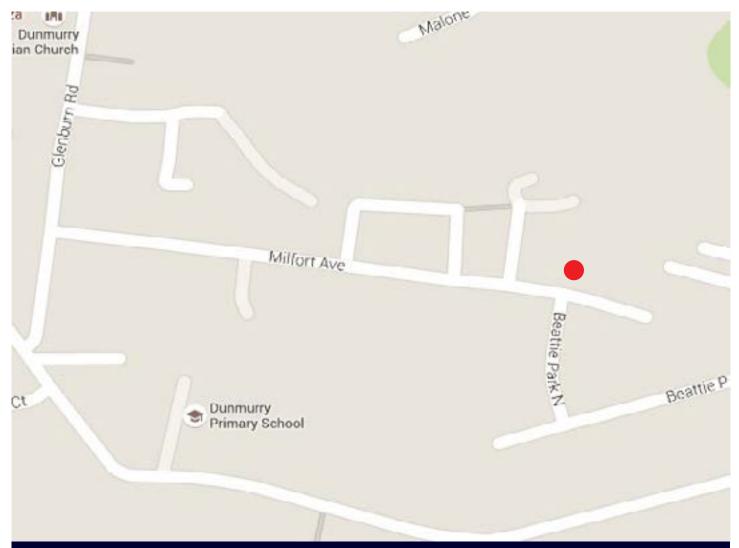

# FIRST FLOOR

Travelling along Milfort Avenue from Glenburn Road, number 3 Beattie Park Terrace is on the left hand side