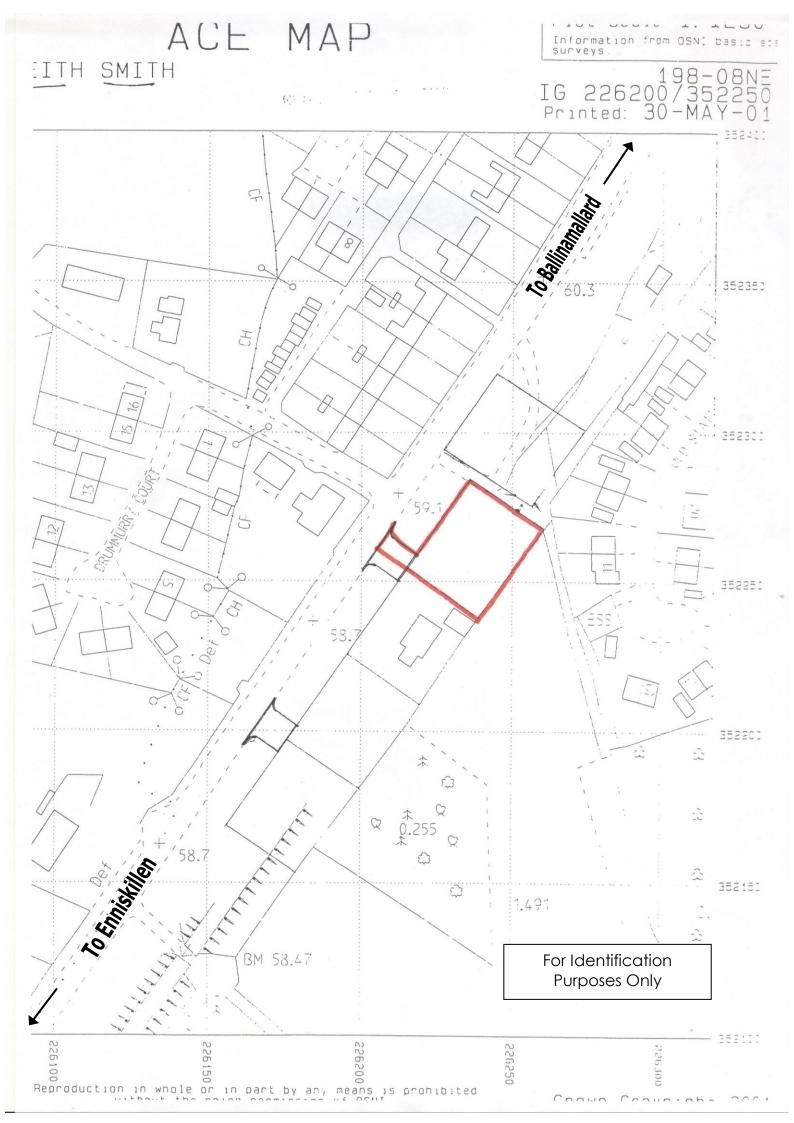

## ENNISKILLEN ROAD, DRUMKEEN, BALLINAMALLARD BT94 2EG

- Spacious level site fronting the main Enniskillen roadway in the busy village of Ballinamallard.
- All mains services available.
- Development subject to application.