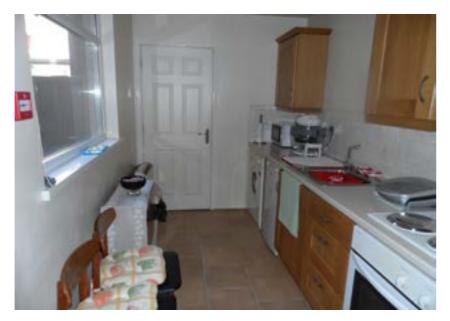

#### **KITCHEN:**

11' 8" x 6' 3" (3.56m x 1.91m) Range of high and low level units, formica work surfaces, plumbed for washing machine