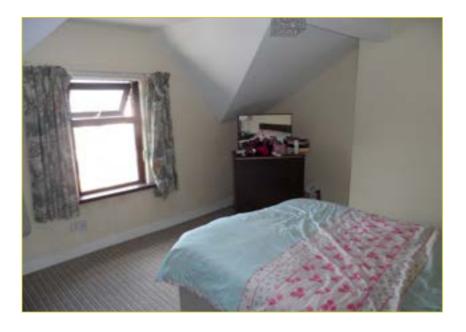

#### COMMUNAL ENTRANCE HALL:

FLAT A Ground Floor

**BEDROOM (1):** 13' 9" x 10' 4" (4.19m x 3.15m) Bay window

**LIVING ROOM:** 11' 7" x 10' 7" (3.53m x 3.23m)