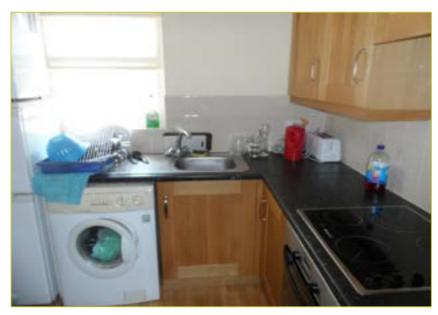

#### KITCHEN:

11' 2" x 8' 4" (3.4m x 2.54m) Range of high and low level units, formica work surfaces, integrated oven and hob