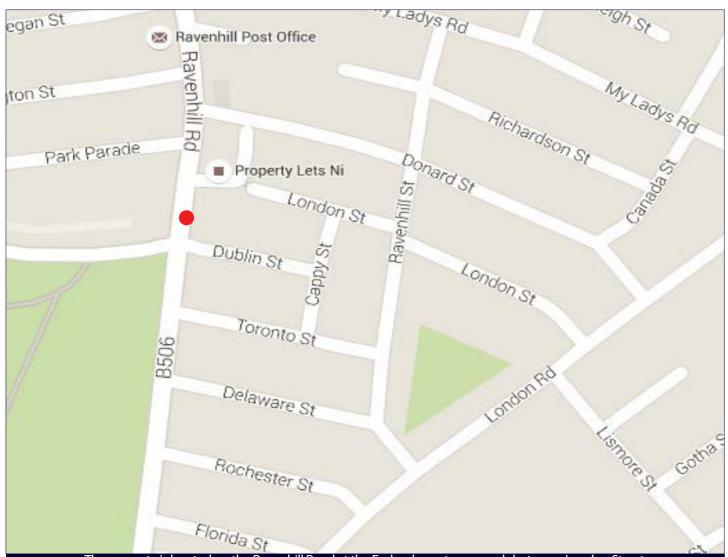

The property is located on the Ravenhill Road at the Embankment crossroads between London Street and Dublin Street

## 198 Ravenhill Road, Belfast, BT6 8EF