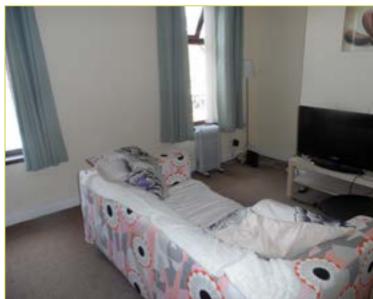

#### Second Floor

BEDROOM (1): 11' 6" x 8' 5" (3.51m x 2.57m)

**BEDROOM (2):** 14' 0" x 8' 9" (4.27m x 2.67m)