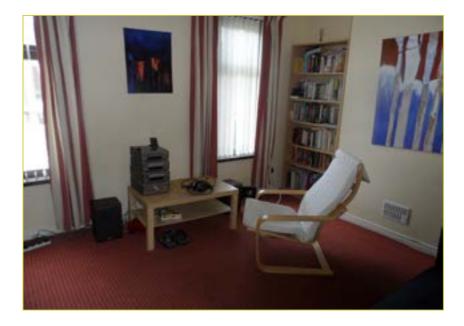

### LIVING ROOM:

11' 2" x 10' 9" (3.4m x 3.28m)

#### LIVING ROOM:

14' 1" x 10' 8" (4.29m x 3.25m)