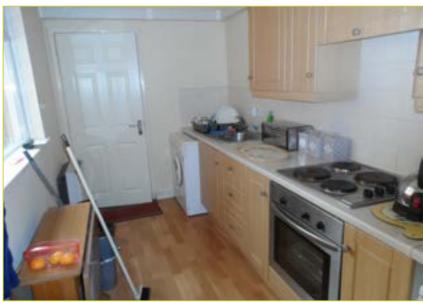

#### KITCHEN:

9' 7" x 6' 7" (2.92m x 2.01m) Range of high and low level units, formica work surfaces, integrated oven and hob, storage

#### KITCHEN:

11' 4"  $\times$  8' 1" (3.45m  $\times$  2.46m) Range of high and low level units, formica work surfaces, integrated oven and hob, storage