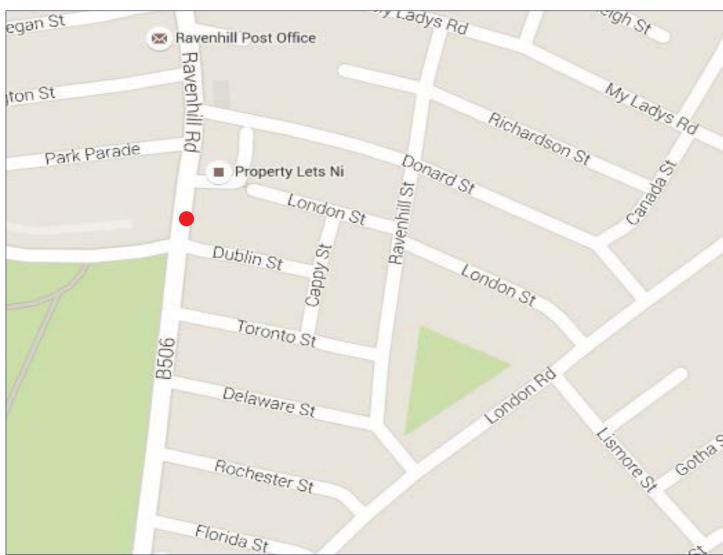

The property is located on the Ravenhill Road at the Embankment crossroads between London Street and Dublin Street

FLAT A EPC 26/43

FLAT B EPC 26/34

Unit 6 Orpen Shopping Centre Upper Lisburn Road Belfast BT10 0BG Telephone 028 9030 8855 Facsimile 028 9061 2252 Email info@douganproperty.com Web www. douganproperty.com

194 Ravenhill Road, Belfast, BT6 8EF

Asking Price £124,950

Telephone 028 9030 8855 www.douganproperty.com