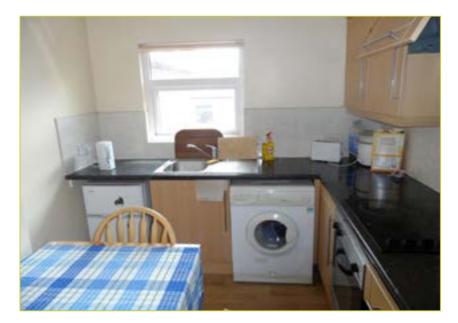

#### KITCHEN:

9' 7" x 6' 7" (2.92m x 2.01m) Range of high and low level units, formica work surfaces, integrated oven and hob, storage

#### KITCHEN:

11' 4"  $\times$  8' 1" (3.45m  $\times$  2.46m) Range of high and low level units, formica work surfaces, integrated oven and hob, storage