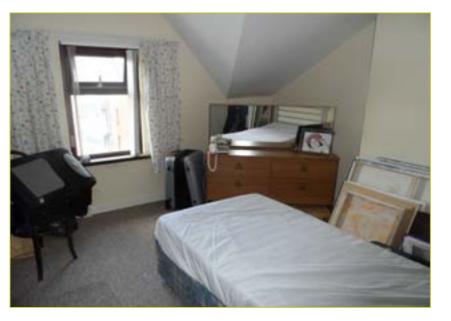

#### BEDROOM (1):

14' 0" x 10' 3" (4.27m x 3.12m)

# Second Floor BEDROOM (1):

14' 1" x 10' 8" (4.29m x 3.25m)

# BEDROOM (2):

11' 5" x 10' 4" (3.48m x 3.15m