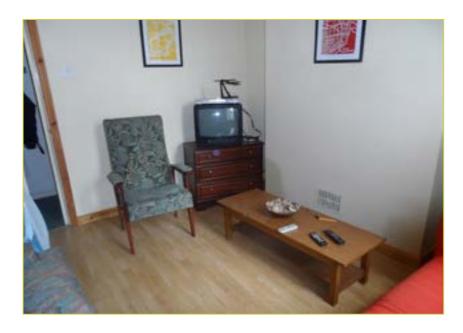

### LIVING ROOM:

11' 2" x 10' 9" (3.4m x 3.28m)

#### LIVING ROOM:

14' 1" x 10' 8" (4.29m x 3.25m)