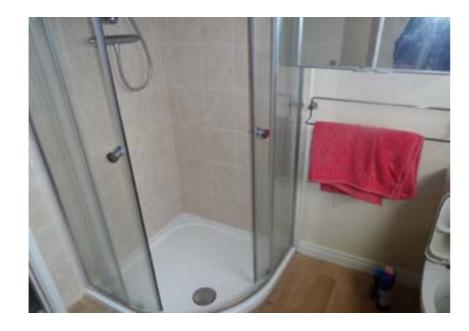

### LIVING ROOM:

Shower cubicle, low flush w.c, pedestal wash hand basin

# SHOWER ROOM:

Shower cubicle, low flush w.c, pedestal wash, hand basin