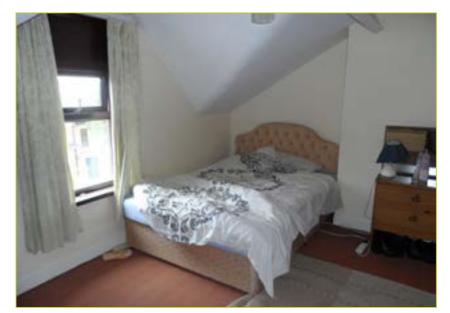

### BEDROOM (1):

14' 0" x 10' 3" (4.27m x 3.12m)

# BEDROOM (1):

11' 2" x 8' 7" (3.4m x 2.62m)

### BEDROOM (2):

14' 0" x 11' 0" (4.27m x 3.35m)