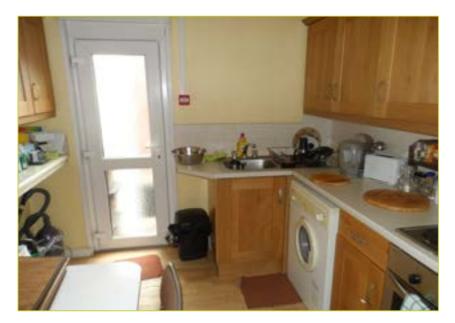

## KITCHEN:

9' 7" x 6' 7" (2.92m x 2.01m) Range of high and low level units, formica work surfaces, integrated oven and hob, storage

#### KITCHEN:

11' 2" x 8' 8" (3.4m x 2.64m) Range of high and low level units, formica work surfaces, integrated oven and hob, storage