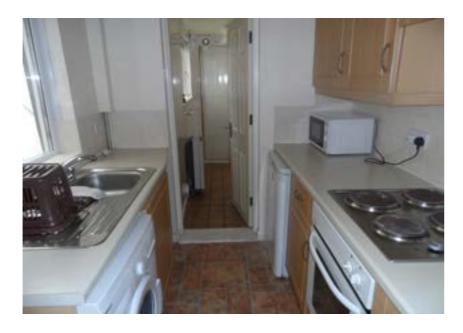

## KITCHEN:

9' 7" x 6' 7" (2.92m x 2.01m) Range of high and low level units, formica work surfaces, integrated oven and hob, storage

#### KITCHEN:

11' 2" x 8' 8" (3.4m x 2.64m) Range of high and low level units, formica work surfaces, integrated oven and hob, storage