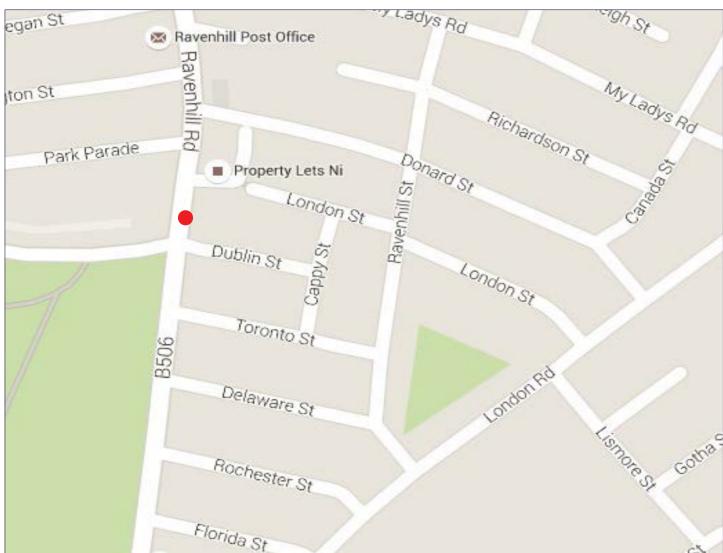

The property is located on the Ravenhill Road at the Embankment crossroads between London Street and Dublin Street

FLAT A EPC 26/39

FLAT B EPC 38/53

Unit 6 Orpen Shopping Centre Upper Lisburn Road Belfast BT10 0BG Telephone 028 9030 8855 Facsimile 028 9061 2252 Email info@douganproperty.com
Web www. douganproperty.com

190 Ravenhill Road, Belfast, BT6 8EF

Asking Price £124,950

Telephone 028 9030 8855 www.douganproperty.com