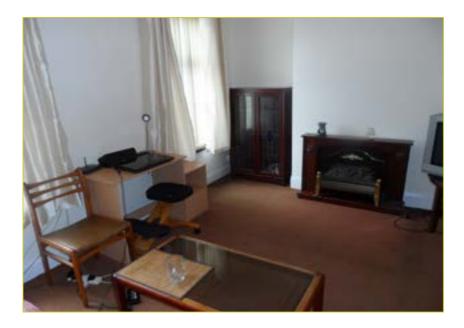

# LIVING ROOM:

11' 2" x 10' 9" (3.4m x 3.28m)

### LIVING ROOM:

14' 0" x 8' 8" (4.27m x 2.64m)