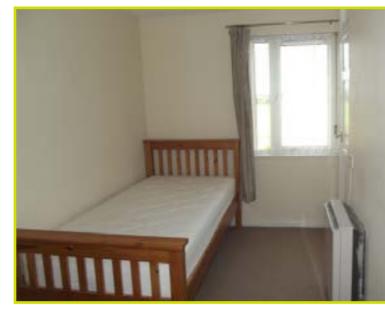

#### BEDROOM (1): 11' 7" x 11' 1" (3.53m x 3.38m)

#### BEDROOM (2): 11' 7" x 6' 4" (3.53m x 1.93m)

At Widest Points