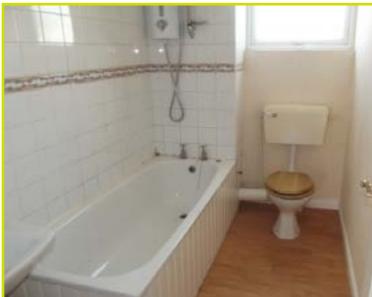

### **BATHROOM:**

White suite with panel bath and shower over. Low flush WC. Wash hand basin. Partly tiled walls and extractor fan.