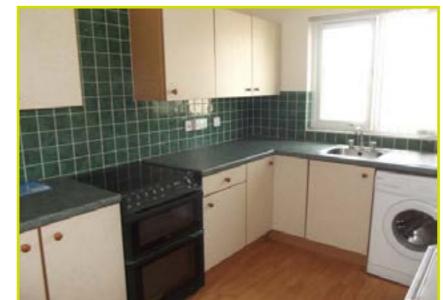

## KITCHEN: 11' 7" x 8' 8" (3.53m x 2.64m)

Range of high level and low level units. Space for fridge/freezer. Space for oven. Plumbed for washing machine. Single drainer stainless steel sink unit with chrome mixer tap. Partly tiled walls.