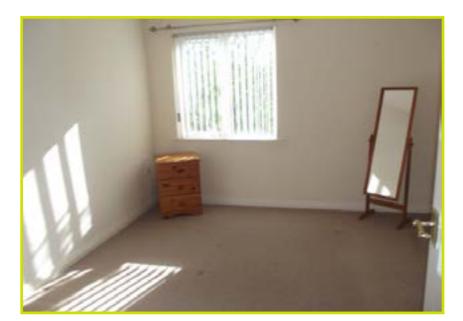

#### BEDROOM (1): 11' 7" x 11' 1" (3.53m x 3.38m)

#### BEDROOM (2): 11' 7" x 6' 4" (3.53m x 1.93m)

At Widest Points